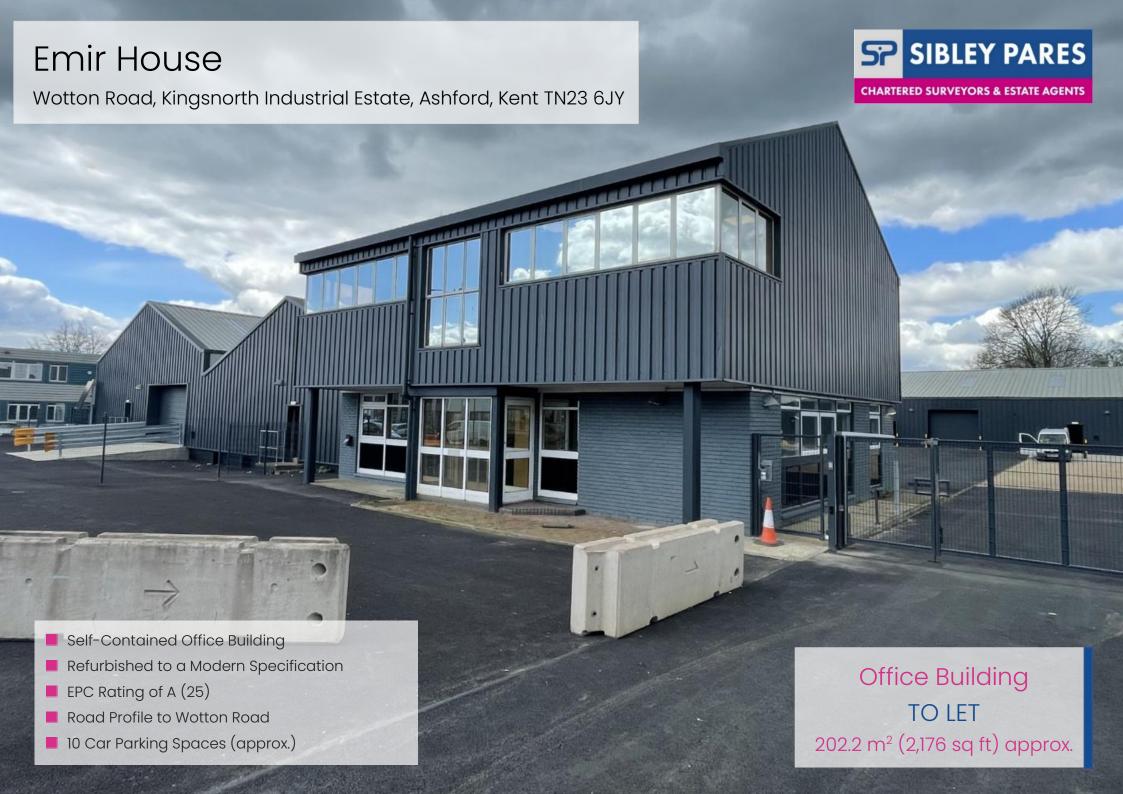

# **Emir House**

## Wotton Road, Kingsnorth Industrial Estate, Ashford, Kent TN23 6JY

#### **DESCRIPTION**

The property comprises a link-attached office building positioned to the front of the estate. It is arranged a mix of open plan and cellular offices over ground and first floor levels, each floor having both male and female WCs and kitchens.

Having recently undergone refurbishment the offices are finished to a good modern specification having modern electric heating, suspended ceilings incorporating LED light boxes, perimeter trunking with power and data, and carpeted floors.

Externally, the property benefits from use of the forecourt to the front which is large enough for around 10 car parking spaces.