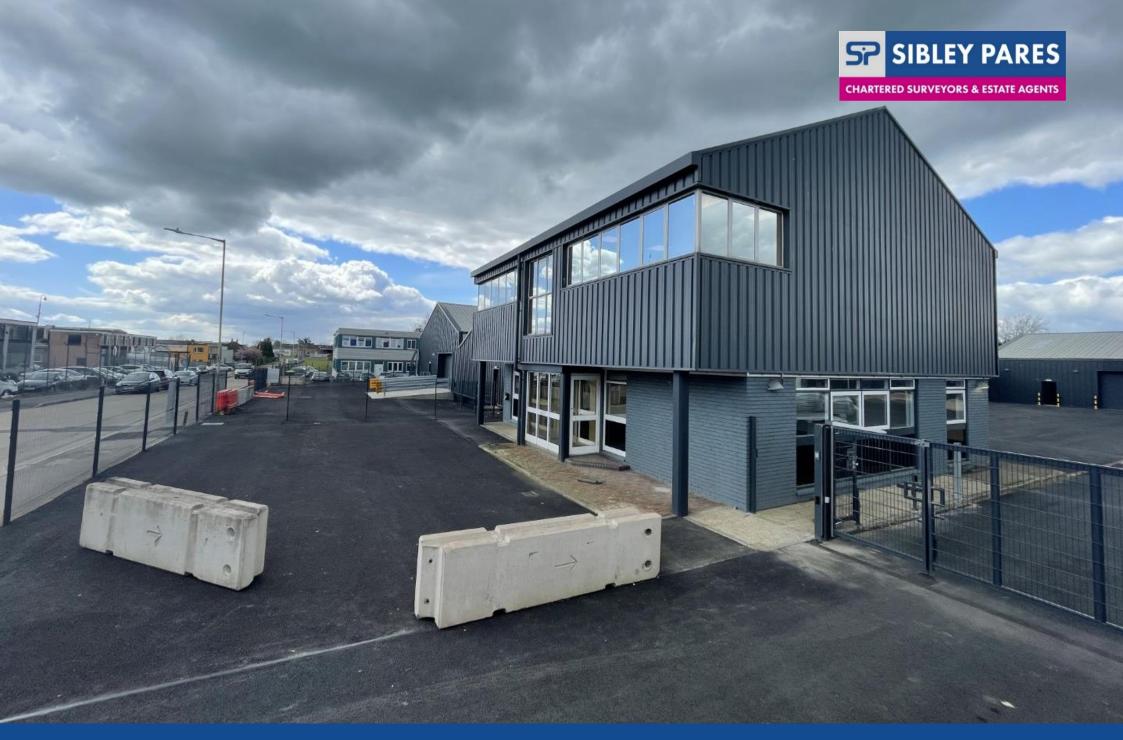

#### **DESCRIPTION**

The property comprises a link-attached office building positioned to the front of the estate. It is arranged a mix of open plan and cellular offices over ground and first floor levels, each floor having both male and female WCs and kitchens.

Having recently undergone refurbishment the offices are finished to a good modern specification having modern electric heating, suspended ceilings incorporating LED light boxes, perimeter trunking with power and data, and carpeted floors.

Externally, the property benefits from use of the forecourt to the front which is large enough for around 10 car parking spaces.