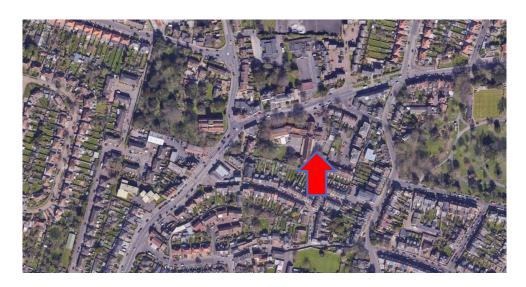

#### Location

The property is located in the St Lawrence area of Ramsgate, to the north west of the town centre and on the south side of the High Street.

It is situated within the ground of the Ellington Infant School but aside from accessing via the school car park, it is self contained.