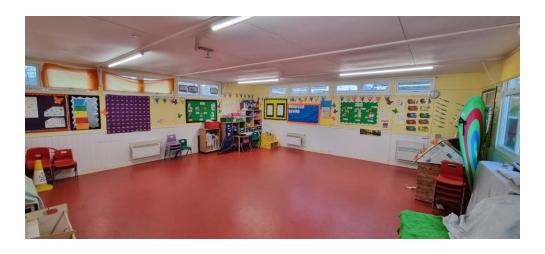

## Description

The property comprises two portacabin buildings with tarmac playground and some small timber decking area and divided from the school via a picket fence.

Each portacabin provides nursery space and storage and Cabin 2 has toilet and kitchen facilities. They have vPVC doors, combination of lino and carpet flooring, electric heating, and an intercom to the school front door (if required).

#### Condition

The space is ready to be occupied but could benefit from some redecoration in places.