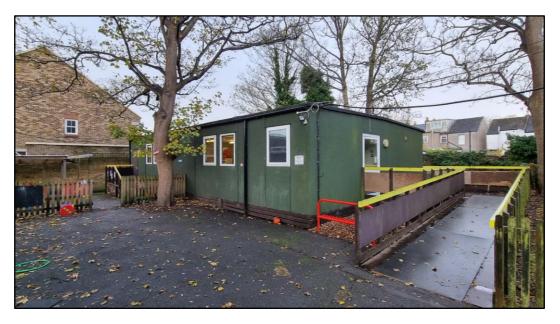

## Description

The property comprises two portacabin buildings with tarmac playground and some small timber decking area and divided from the school via a picket fence.

Each portacabin provides nursery space and storage and Cabin 2 has toilet and kitchen facilities. They have vPVC doors, combination of lino and carpet flooring, electric heating, and an intercom to the school front door (if required).

The external space has been divided into different areas using wood picket fencing.