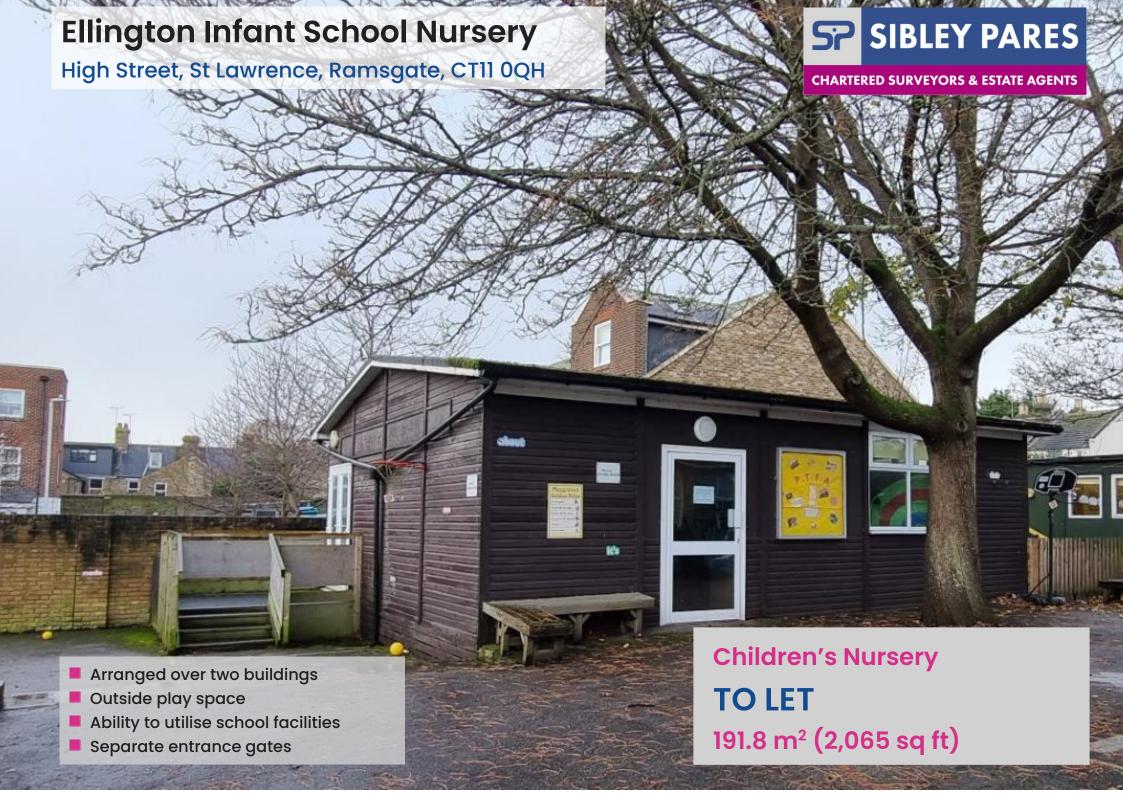

## Description

The property comprises two portacabin buildings with tarmac playground and some small timber decking area and divided from the school via a picket fence.

Each portacabin provides nursery space and storage and Cabin 2 has toilet and kitchen facilities. They have vPVC doors, combination of lino and carpet flooring, electric heating, and an intercom to the school front door (if required).

The external space has been divided into different areas using wood picket fencing.