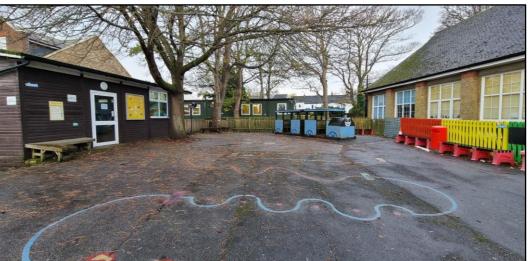

## Description

The property comprises two portacabin buildings with tarmac playground and some small timber decking area and divided from the school via a picket fence.

Each portacabin provides nursery space and storage and Cabin 2 has toilet and kitchen facilities. They have vPVC doors, combination of lino and carpet flooring, electric heating, and an intercom to the school front door (if required).

The external space has been divided into different areas using wood picket fencing.