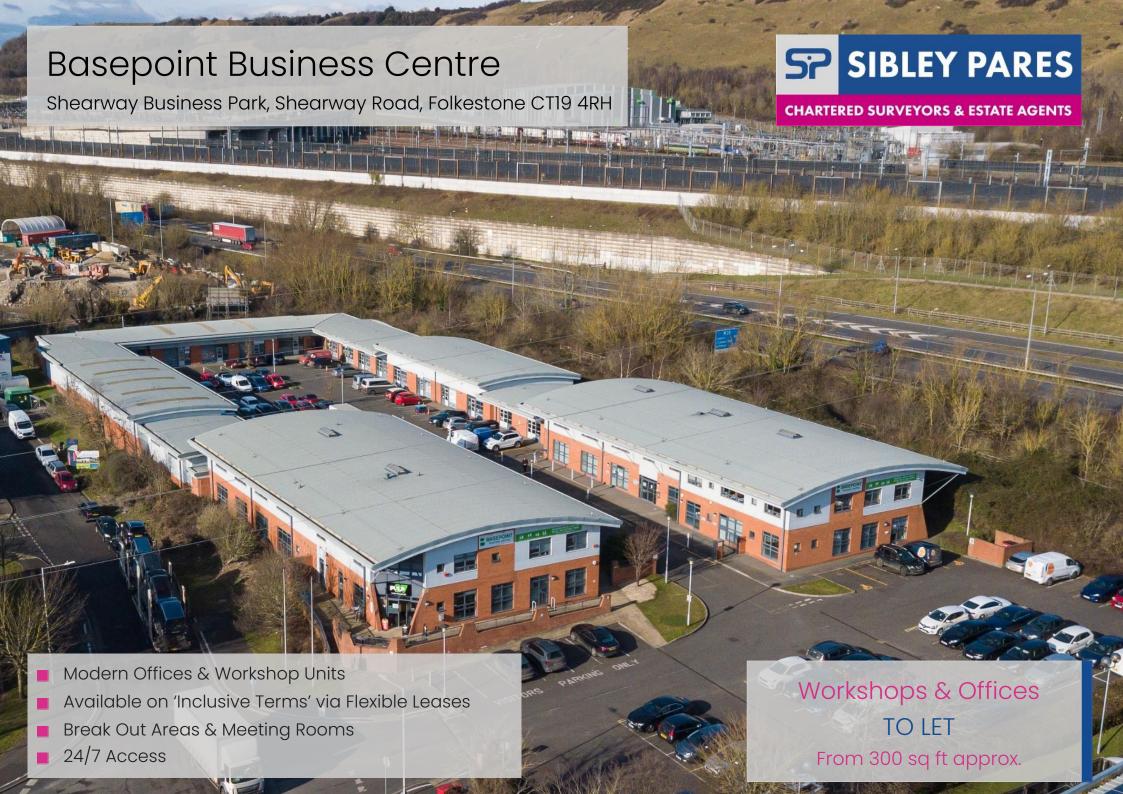

## **Basepoint Business Centre**

Shearway Business Park, Shearway Road, Folkestone CT19 4RH

## **SITUATION**

The property is situated on the Shearway Business Park, on the outskirts of Folkestone Town centre just off Junction 13 of M20 Motorway.

## **DESCRIPTION**

The accommodation comprises:

Modern office suites over ground and first floors levels within a purpose built business centre. The suites are finished to a good modern specification having gas central heating, suspended ceilings with integrated LED lighting, perimeter trunking incorporating power and data and carpeted floors.

The suites have shared use of communal kitchen and WCs on each floor and benefit from the following features:

- On Site Business Centre Manager
- Lift Access
- Break Out Areas & Meeting Rooms
- Secure Fob Entry and CCTV (24/7 Access)
- Dog Friendly
- Networking Events
- Handyman on Site