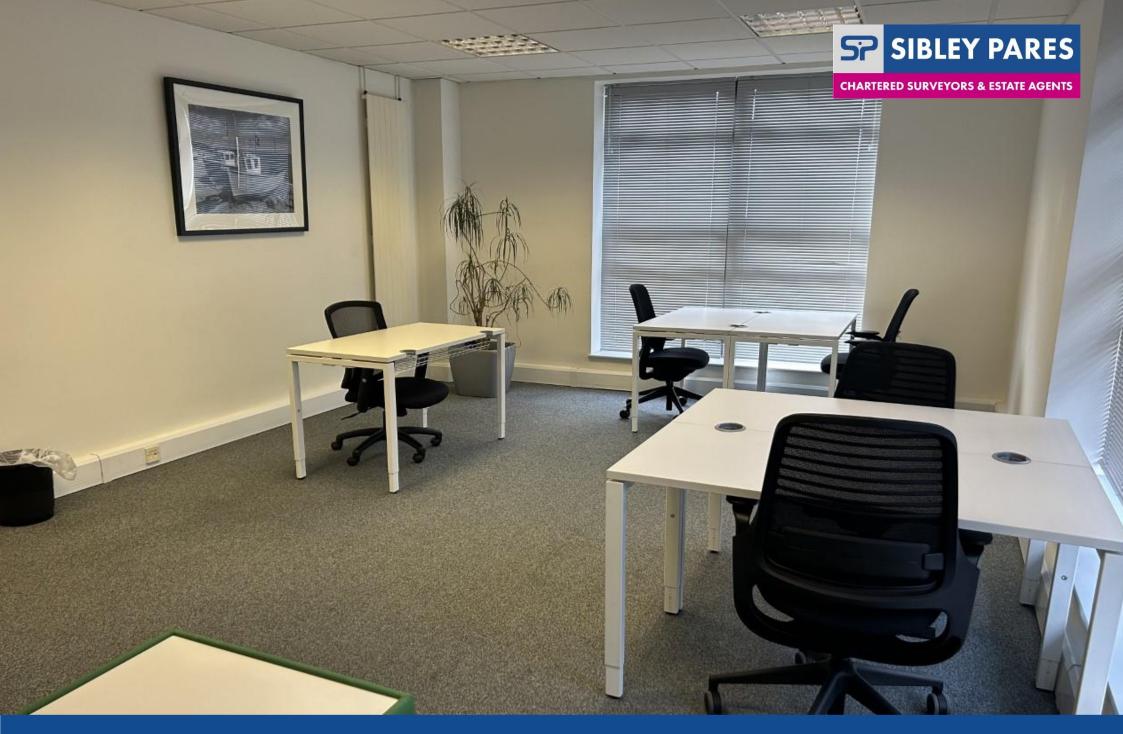

## **DESCRIPTION**

The accommodation comprises:

Modern office suites over ground and first floors levels within a purpose built business centre. The suites are finished to a good modern specification having gas central heating, suspended ceilings with integrated LED lighting, perimeter trunking incorporating power and data and carpeted floors.

The suites have shared use of communal kitchen and WCs on each floor and benefit from the following features:

- On Site Business Centre Manager
- Lift Access
- Break Out Areas & Meeting Rooms
- Secure Fob Entry and CCTV (24/7 Access)
- Dog Friendly
- Networking Events
- Handyman on Site