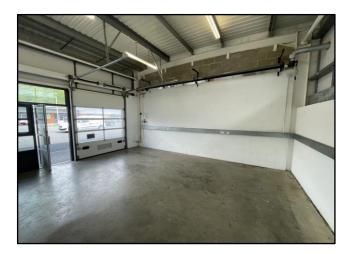

The Business Centre also offers Light Industrial/Business Units. Arranged as open storage areas the units have gas central heating, a concrete floor and modern lighting. They are accessed from both a pedestrian door and roller shutter loading door.

Available from 400 sq ft, they are suitable for a variety of uses within Class E to include (but not limited to):

- Light Industrial/ Workshop
- Retail
- Leisure
- Office
- Showroom
- Clinic/Surgery

NB: Motor Trade uses are prohibited in this location.