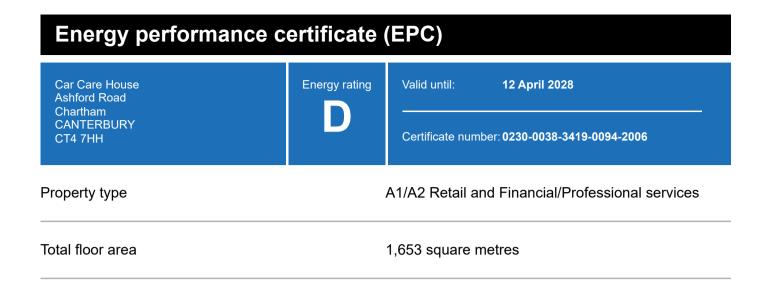

### Rules on letting this property

Properties can be let if they have an energy rating from A+ to E.

# **Energy efficiency rating for this property**

This property's current energy rating is D.



Properties are given a rating from A+ (most efficient) to G (least efficient).

Properties are also given a score. The larger the number, the more carbon dioxide (CO2) your property is likely to emit.

# How this property compares to others

Properties similar to this one could have ratings:

If newly built

30 B

If typical of the existing stock

87 D

## Breakdown of this property's energy performance

| Main heating fuel                          | Natural Gas                     |
|--------------------------------------------|---------------------------------|
| Building environment