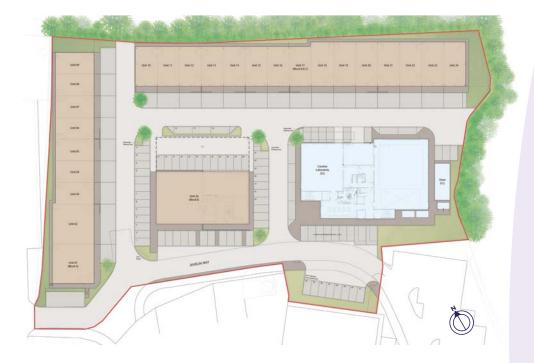

## **SITE PLAN**

Surrounding the creative hub are 26 light industrial units ranging from 947 sq ft (88 sq m) to 15,667 sq ft (1,456 sq m) GEA with mezzanine options available on all units. This provides 43,682 sq ft (4,058 sq m) of commercial units for sale/lease, designed to attract both creative businesses as well as the general market.

## ACCOMMODATION

The floor areas based on a GEA basis are as follows;

| Unit    | Ground<br>Floor sq m | Ground<br>Floor sq ft | Mezzanine<br>GIA sq ft | Total<br>sq m | Total<br>sq ft |       |
|---------|----------------------|-----------------------|------------------------|---------------|----------------|-------|
| 1       | 174.00               | 1873                  | 1776                   | 339.00        | 3649           |       |
| 2       | 174.00               | 1873                  | 888                    | 256.50        | 2761           |       |
| 3       | 88.40                | 952                   | 0                      | 88.40         | 952            |       |
| 4       | 88.00                | 947                   | 0                      | 88.00         | 947            |       |
| 5       | 88.00                | 947                   | 0                      | 88.00         | 947            |       |
| 6       | 88.00                | 947                   | 0                      | 88.00         | 947            |       |
| 7       | 88.00                | 947                   | 0                      | 88.00         | 947            |       |
| 8       | 88.00                | 947                   | 0                      | 88.00         | 947            |       |
| 9       | 88.00                | 947                   | 0                      | 88.00         | 947            |       |
| A Total | 964.40               | 10381                 | 2664                   | 1211.90       | 13045          |       |
| 10      | 92.00                | 990                   | 904                    | 176.00        | 1894           |       |
| 11      | 92.00                | 990                   | 0                      | 92.00         | 990            |       |
| 12      | 92.00                | 990                   | 0                      | 92.00         | 990            |       |
| 13      | 92.00                | 990                   | 237                    | 114.00        | 1227           |       |
| 14      | 92.00                | 990                   | 474                    | 136.00        | 1464           |       |
| 15      | 92.00                | 990                   | 474                    | 136.00        | 1464           |       |
| 16      | 92.00                | 990                   | 947                    | 180.00        | 1938           |       |
| 17      | 92.60                | 997                   | 947                    | 180.60        | 1944           |       |
| B Total | 736.60               | 7929                  | 3983                   | 1106.60       | 11911          |       |
|         | 102.70               | 1105                  | 1066                   | 201.70        | 2171           |       |
|         | 102.70               | 1105                  | 269                    | 07,70         | 1375           |       |
|         | 102.70               | 1105                  | 26                     | 127.70        | 1375           |       |
|         | 102.70               | 704                   | 269                    | 127.70        | 1375           |       |
|         | 102.70               | 1105                  | 0                      | 102.70        | 1105           |       |
|         | 101 70               | 1105                  | 0                      | 102.70        | 1105           |       |
|         | 102.70               | 1105                  | 1023                   | 197.70        | 2128           |       |
| C Total | 718.90               | 7738                  | 2895                   | 987.90        | 10634          |       |
| 25      | 255.40               | 2749                  | 0                      | 255.40        | 2749           | UNDER |
| 26      | 255.40               | 2749                  | 2594                   | 496.40        | 5343           | UNDER |
| E Total | 510.80               | 5498                  | 2594                   | 751.80        | 8092           |       |
| Total   | 2194.10              | 23617                 | 8154                   | 2951.60       | 31771          |       |