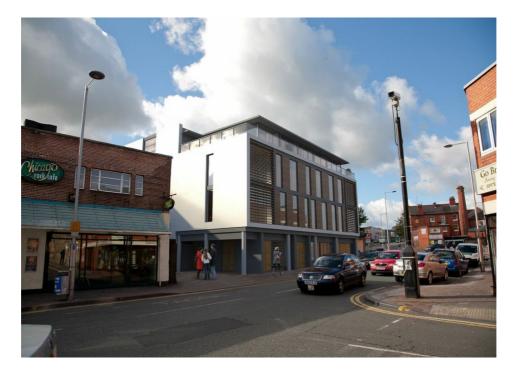

The design is bold, contemporary and adventurous whilst being sympathetic to the street scene of Brook Street and Lea Road in terms of height scale and impact. The proposal therefore reflects the density and massing of the surrounding buildings and area.

The building has been designed in two distinct blocks, both of the same height albeit the block facing Brook street has an under croft retail unit under as the site steps down. So block one is four storey at the front with the remaining development being three.