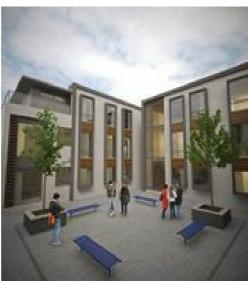

Opportunities for visual permeability through the creation of courtyards between the blocks have been designed to create external spaces between to provide an attractive amenity space for the occupants to socialise. It also creates a pleasant aspect from within the development to look on to. This amenity space engages with the building and provides an interesting hierarchy of space for the development that will be finished with hard landscaping and superficial stand alone additions installed post contract.