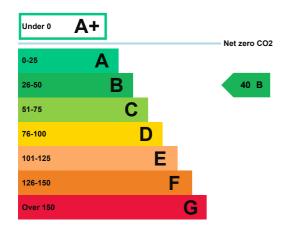

### **Energy rating and score**

This property's energy rating is B.

Properties get a rating from A+ (best) to G (worst) and a score.

The better the rating and score, the lower your property's carbon emissions are likely to be.