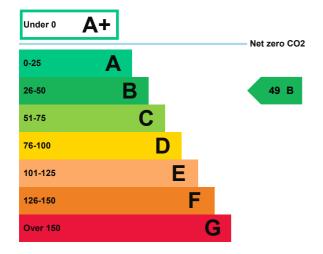

#### **Energy rating and score**

This property's energy rating is B.

Properties get a rating from A+ (best) to G (worst) and a score.

The better the rating and score, the lower your property's carbon emissions are likely to be.