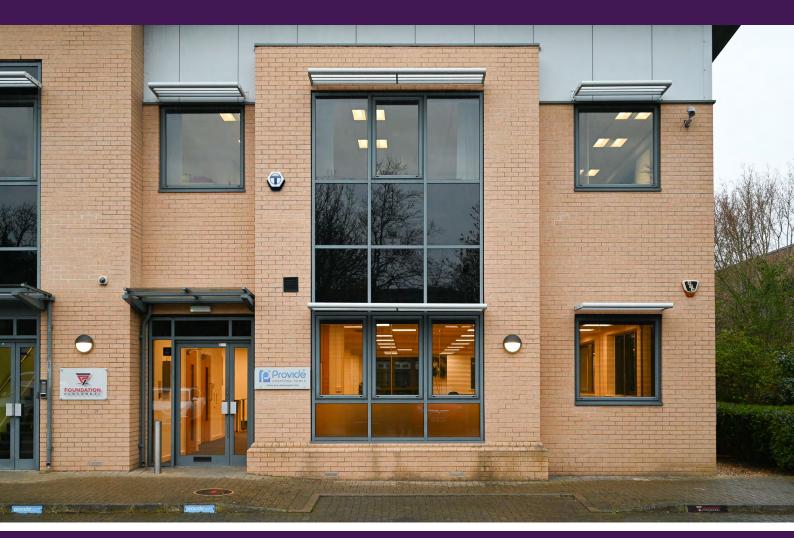

## 1 NEWTON COURT | KELVIN DRIVE | KNOWLHILL MILTON KEYNES | MK5 8NH

#### Description

Newton Court is a detached office building, sub-divided into 6 office units, with high quality external and internal finishes and was constructed in 2007. Unit 1 Newton Court is a self-contained Ground Floor office suite, with its own entrance and toilet facilities. The property has the benefit of air-conditioning, raised floors and a suspended ceiling with LED light-fittings. The majority of the space is arranged in open plan format, but there are two meeting rooms constructed of full-height glass partitioning and also a fitted kitchen area. There are 10 allocated car parking spaces.