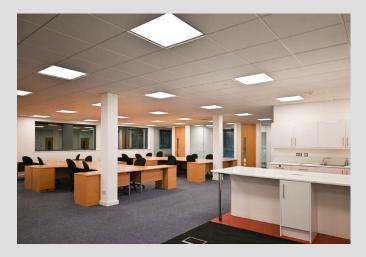

#### Description

Newton Court is a detached office building, sub-divided into 6 office units, with high quality external and internal finishes and was constructed in 2007. Unit 1 Newton Court is a self-contained Ground Floor office suite, with its own entrance and toilet facilities. The property has the benefit of air-conditioning, raised floors and a suspended ceiling with LED light-fittings. The majority of the space is arranged in open plan format, but there are two meeting rooms constructed of full-height glass partitioning and also a fitted kitchen area. There are 10 allocated car parking spaces.

#### Specification

- $\checkmark$  High quality modern construction
- $\checkmark$  Prestigious and attractive location
- $\checkmark$  Open plan configuration with two meeting rooms
- $\checkmark$  LED lighting, air-conditioning and raised floors
- $\checkmark$  10 allocated car parking spaces.