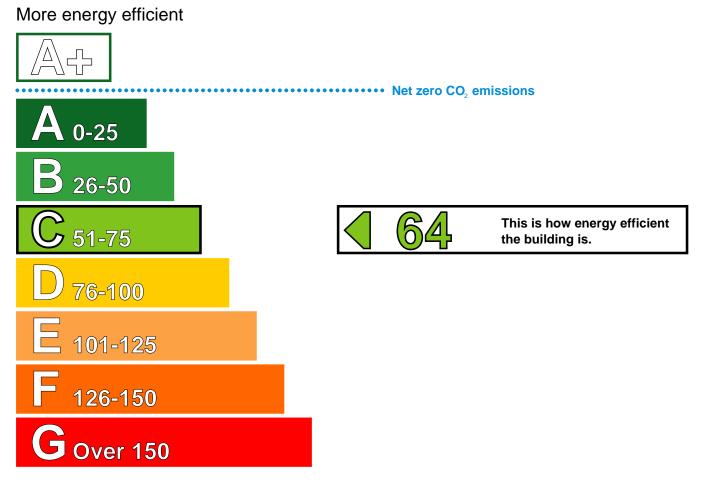

# Non-Domestic Building

6, Canon Harnett Court Wolverton Mill MILTON KEYNES MK12 5NF **Certificate Reference Number:** 0191-2543-2330-1500-2403

This certificate shows the energy rating of this building. It indicates the energy efficiency of the building fabric and the heating, ventilation, cooling and lighting systems. The rating is compared to two benchmarks for this type of building: one appropriate for new buildings and one appropriate for existing buildings. There is more advice on how to interpret this information on the Government's website www.communities.gov.uk/epbd.

## Energy Performance Asset Rating

#### Benchmarks

Buildings similar to this one could have ratings as follows:

27 72

If newly built

If typical of the existing stock