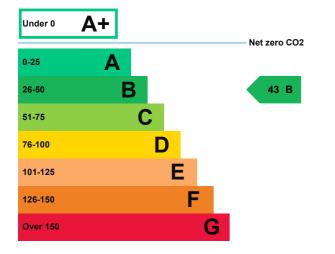

# **Energy rating and score**

This property's energy rating is B.

Properties get a rating from A+ (best) to G (worst) and a score.

The better the rating and score, the lower your property's carbon emissions are likely to be.

## Breakdown of this property's energy performance

| Main heating fuel                          | Grid Supplied Electricity |
|--------------------------------------------|---------------------------|
| Building environment                       | Air Conditioning          |
| Assessment level                           | 3                         |
| Building emission rate (kgCO2/m2 per year) | 3.99                      |
| Primary energy use (kWh/m2 per year)       | 43                        |