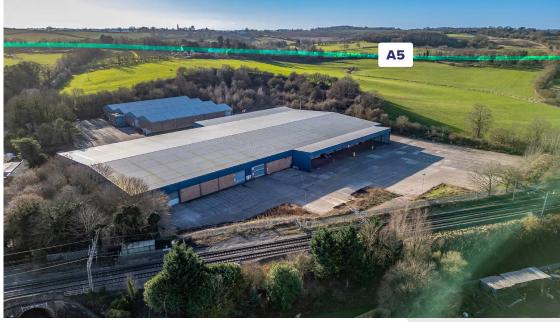

# LOCATION

The premises are situated on Furnace Lane on the edge of Nether Heyford. Furnace Lane connects to the A5 Trunk Road 0.4miles to the west. The A5 Trunk Road in turn provides direct access to the A43 Junction at Towcester 6 miles to the south. Junction 16 of the M1 is 6 miles to the north via the A5 and new A45 Link Road.

The property provides easy access to Milton Keynes (19 miles); Northampton (8.5 miles); A14/M6 Junction (19 miles); M40 (24 miles) and M25 (50 miles).

The village of Nether Heyford is only a short distance away and contains a wide range of local amenities to include several shops, a public house and community facilities.