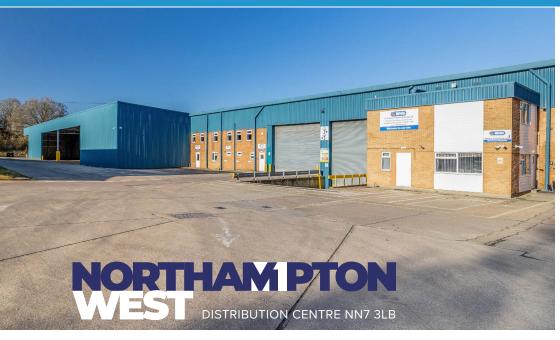

93,670 SQ FT (8,702 M<sup>2</sup>) ON 7.5 ACRE SITE **TO LET** 

## NORTHAMPTON WEST / FURNACE LANE / NETHER HEYFORD / NORTHAMPTONSHIRE / NN7 3LB

| M1 (J16)        | 6 miles   |
|-----------------|-----------|
| Northampton     | 8.5 miles |
| Milton Keynes   | 19 miles  |
| A14/M6 Junction | 24 miles  |
| Luton           | 36 miles  |
| Leicester       | 38 miles  |
| London          | 54 miles  |
| Birmingham      | 55 miles  |