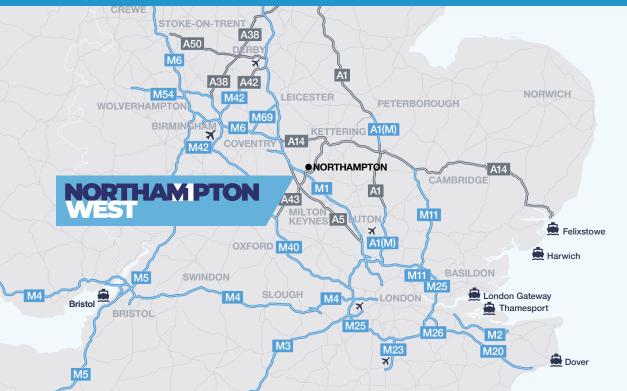

# LOCATION

The premises are situated on Furnace Lane on the edge of Nether Heyford. Furnace Lane connects to the A5 Trunk Road 0.4miles to the west. The A5 Trunk Road in turn provides direct access to the A43 Junction at Towcester 6 miles to the south. Junction 16 of the M1 is 6 miles to the north via the A5 and new A45 Link Road.

The property provides easy access to Milton Keynes (19 miles); Northampton (8.5 miles); A14/M6 Junction (19 miles); M40 (24 miles) and M25 (50 miles).

The village of Nether Heyford is only a short distance away and contains a wide range of local amenities to include several shops, a public house and community facilities.

## NORTHAMPTON WEST / FURNACE LANE / NETHER HEYFORD / NORTHAMPTONSHIRE / NN7 3LB

| M1 (J16)        | 6 miles   |
|-----------------|-----------|
| Northampton     | 8.5 miles |
| Milton Keynes   | 19 miles  |
| A14/M6 Junction | 24 miles  |
| Luton           | 36 miles  |
| Leicester       | 38 miles  |
| London          | 54 miles  |
| Birmingham      | 55 miles  |

| London Luton Airport | 43 miles |
|----------------------|----------|
| Birmingham Airport   | 44 miles |