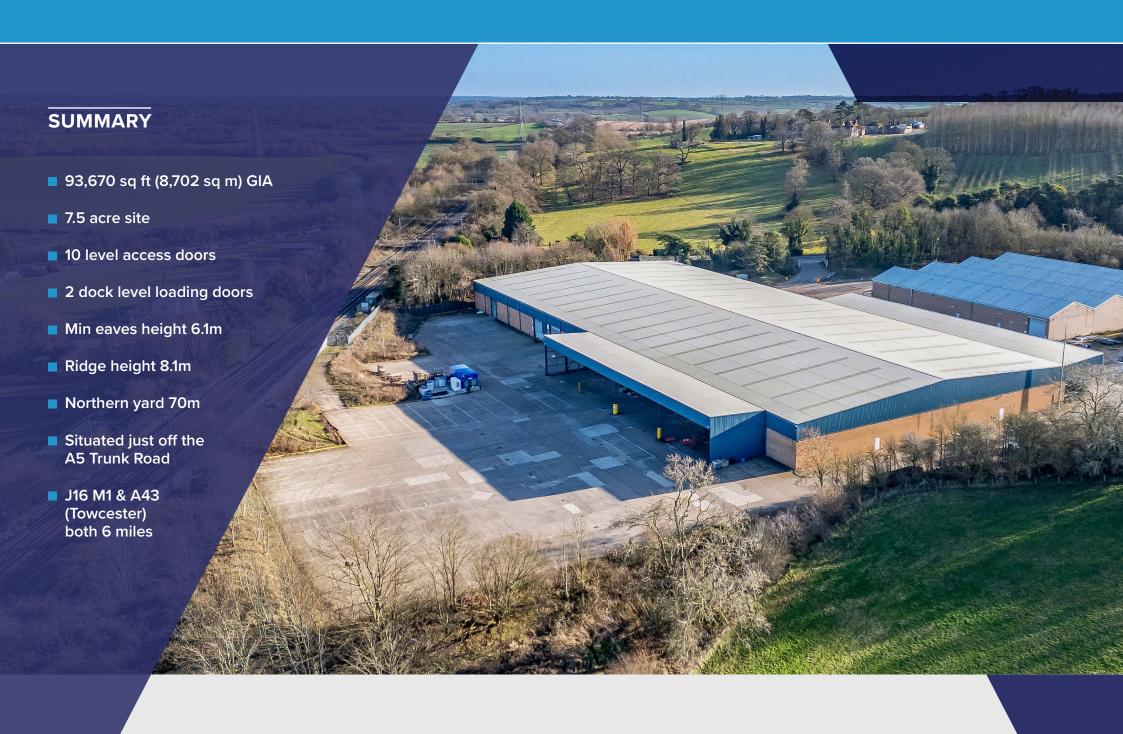

# ACCOMMODATION

|                      | Sq m  | Sq ft  |
|----------------------|-------|--------|
| WAREHOUSE            | 8,100 | 87,182 |
| GROUND & FIRST FLOOR | 602   | 6,488  |
| OFFICES / WELFARE    |       |        |

| Total GIA    | 8,702 | 93,670 |
|--------------|-------|--------|
| NORTH CANOPY | 641.7 | 6,907  |
| SOUTH CANOPY | 640.1 | 6,890  |