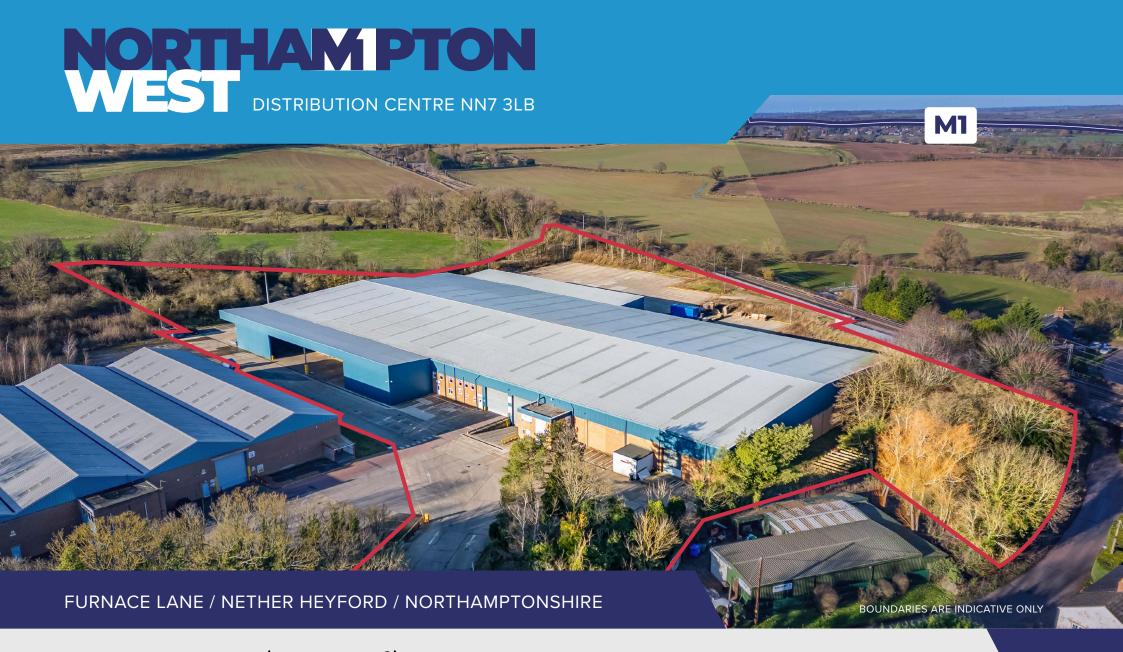

93,670 SQ FT (8,702 M<sup>2</sup>) ON 7.5 ACRE SITE **TO LET** 

## NORTHAMPTON WEST / FURNACE LANE / NETHER HEYFORD / NORTHAMPTONSHIRE / NN7 3LB

| M1 (J16)        | 6 miles   |
|-----------------|-----------|
| Northampton     | 8.5 miles |
| Milton Keynes   | 19 miles  |
| A14/M6 Junction | 24 miles  |
| Luton           | 36 miles  |
| Leicester       | 38 miles  |
| London          | 54 miles  |
| Birmingham      | 55 miles  |