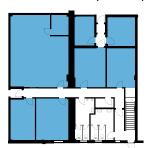

# ACCOMMODATION

|                      | Sq m  | Sq ft  |
|----------------------|-------|--------|
| WAREHOUSE            | 8,100 | 87,182 |
| GROUND & FIRST FLOOR | 602   | 6,488  |
| OFFICES / WELFARE    |       |        |

# GROUND FLOOR WAREHOUSE

**GROUND FLOOR (OFFICES)** 

FIRST FLOOR (OFFICES)

EPC

B-43. CLICK HERE to view.

VAT

The property is elected for VAT.

**RENT** 