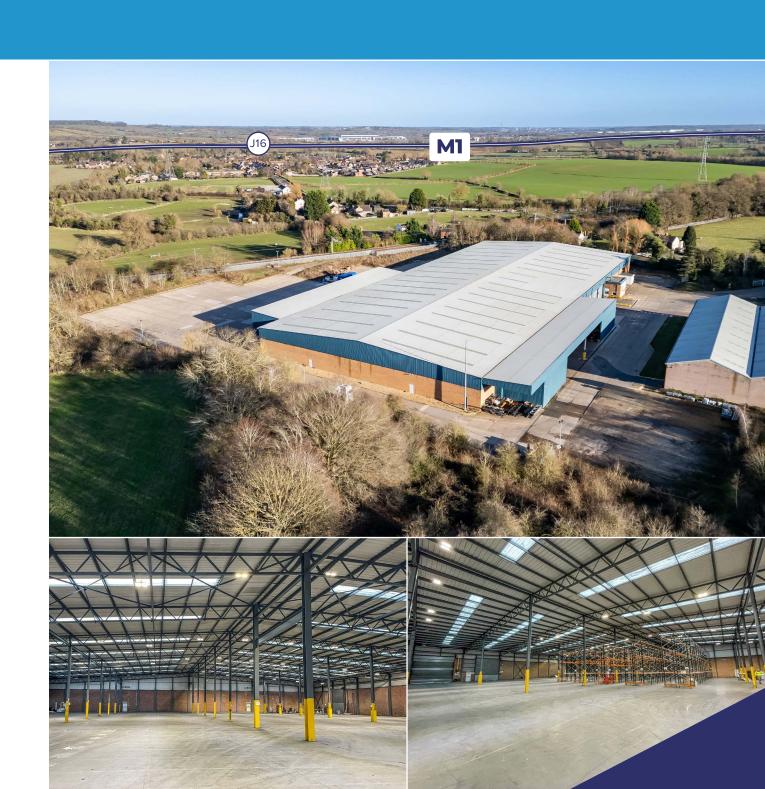

93,670 SQ FT (8,702 M<sup>2</sup>) ON 7.5 ACRE SITE **TO LET** 

# LOCATION

The premises are situated on Furnace Lane on the edge of Nether Heyford. Furnace Lane connects to the A5 Trunk Road 0.4miles to the west. The A5 Trunk Road in turn provides direct access to the A43 Junction at Towcester 6 miles to the south. Junction 16 of the M1 is 6 miles to the north via the A5 and new A45 Link Road.

The property provides easy access to Milton Keynes (19 miles); Northampton (8.5 miles); A14/M6 Junction (19 miles); M40 (24 miles) and M25 (50 miles).

The village of Nether Heyford is only a short distance away and contains a wide range of local amenities to include several shops, a public house and community facilities.