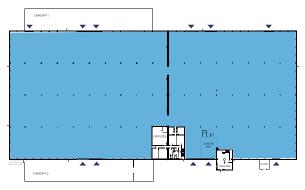

# ACCOMMODATION

|                      | Sq m  | Sq ft  |
|----------------------|-------|--------|
| WAREHOUSE            | 8,100 | 87,182 |
| GROUND & FIRST FLOOR | 602   | 6,488  |
| OFFICES / WELFARE    |       |        |

| Total GIA    | 8,702 | 93,670 |
|--------------|-------|--------|
| NORTH CANOPY | 641.7 | 6,907  |
| SOUTH CANOPY | 640.1 | 6,890  |

# GROUND FLOOR WAREHOUSE

**GROUND FLOOR (OFFICES)** 

FIRST FLOOR (OFFICES)

EPC

B-43. CLICK HERE to view.

VAT

The property is elected for VAT.

**RENT** 