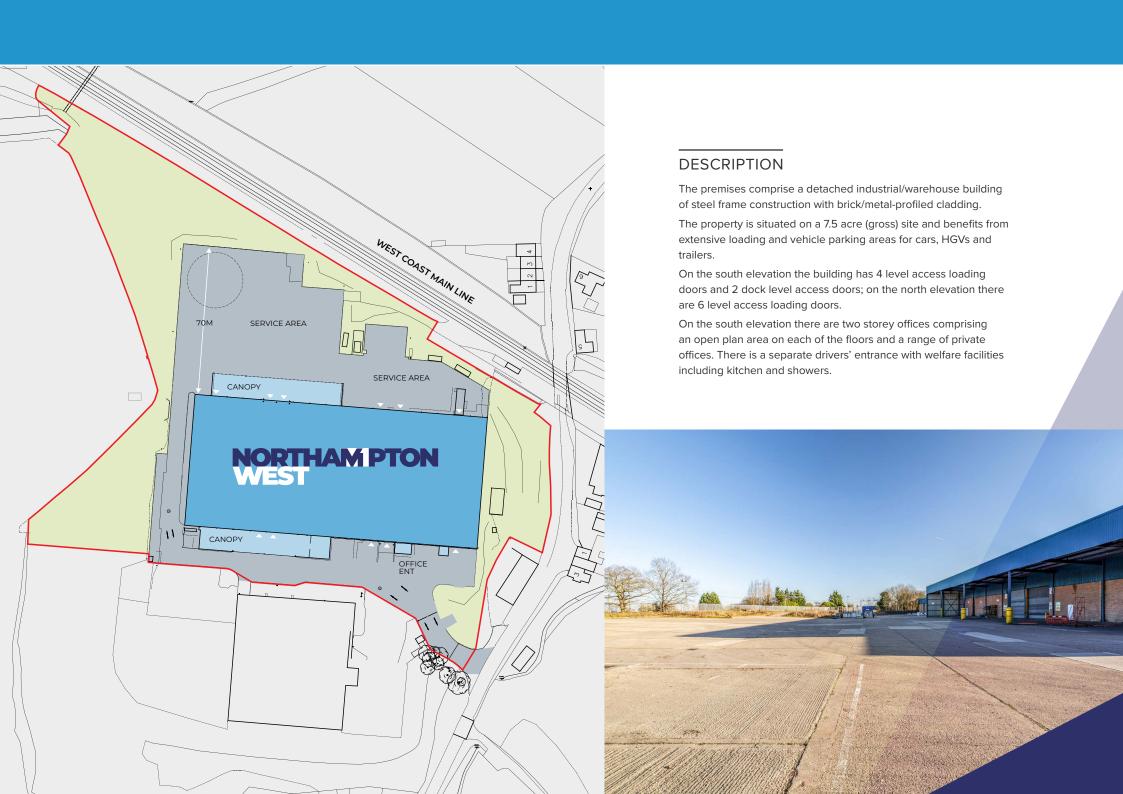

# GROUND FLOOR WAREHOUSE

**GROUND FLOOR (OFFICES)** 

FIRST FLOOR (OFFICES)

EPC

B-43. CLICK HERE to view.

VAT

The property is elected for VAT.

**RENT** 