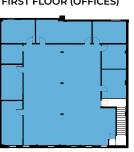

# ACCOMMODATION

|                      | Sq m  | Sq ft  |
|----------------------|-------|--------|
| WAREHOUSE            | 8,100 | 87,182 |
| GROUND & FIRST FLOOR | 602   | 6,488  |
| OFFICES / WELFARE    |       |        |

# GROUND FLOOR WAREHOUSE

**GROUND FLOOR (OFFICES)** 

FIRST FLOOR (OFFICES)

EPC

B-43. CLICK HERE to view.

VAT

The property is elected for VAT.

**RENT** 