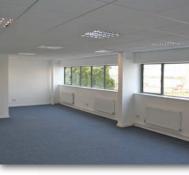

#### **SPECIFICATION**

The units comprise the following:

- Steel portal frame construction with 2 storey office/ancillary accommodation
- Full height ground level loading doors
- Minimal internal clear eaves height of 5.6 m
- Generous on-site car parking
- Shared loading facilities to the rear of the units
- Estate CCTV and PA System

## **FULLY REFURBISHED UNITS**

Refurbished units benefit from the following:

- New cladding to the roofs and external elevations
- Relined gutters and rain water goods including ancillary overflows
- Resealed glazing to the roof
- Internal redecoration throughout
- Lighting to the warehouse accommodation
- New carpets, heating, lighting and suspended ceilings to office accommodation
- Upgraded wc and kitchenette facilities
- Overhauled ground level loading doors
- New pedestrian entrance canopies