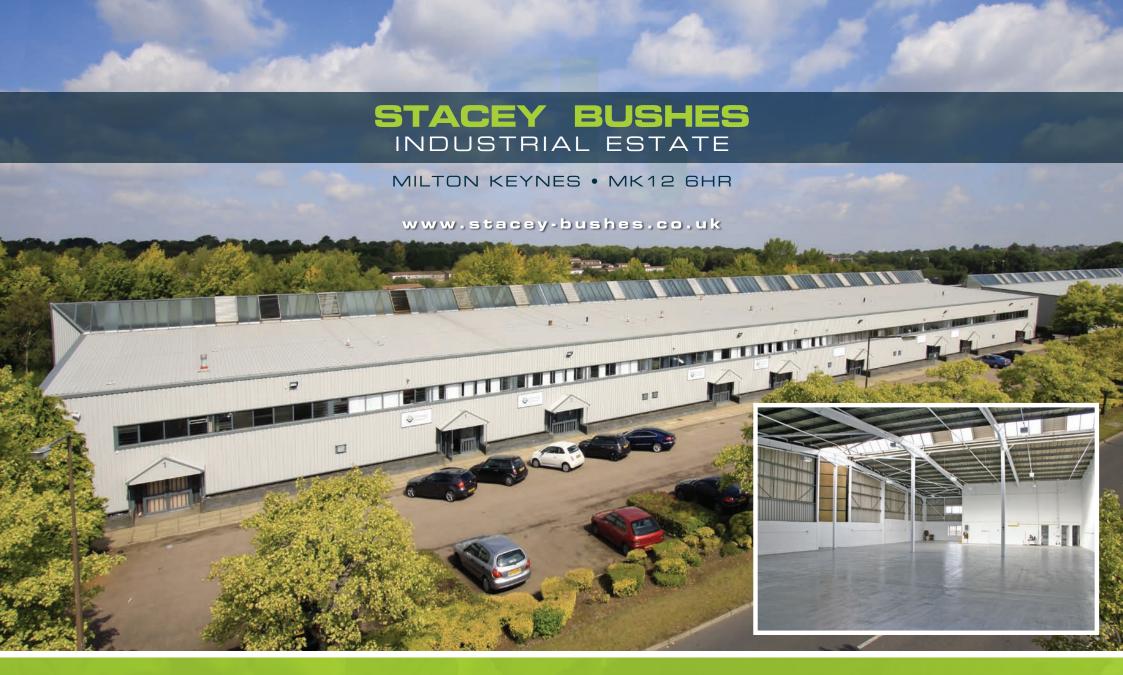

# STACEY BUSHES

INDUSTRIAL ESTATE

MILTON KEYNES • MK12 6HR

www.stacey-bushes.co.uk

# HIGH QUALITY BUSINESS UNITS TO LET FROM 3,750 - 15,000 sq ft

Immediate access to A5
 5 minutes to M1 (J14)
 First floor offices
 Estate CCTV

### DESCRIPTION

The Estate comprises five terraces of warehouse / industrial units ranging from approx 3,750 sq ft - 15,000 sq ft.

A comprehensive refurbishment programme has been carried out on the Estate.