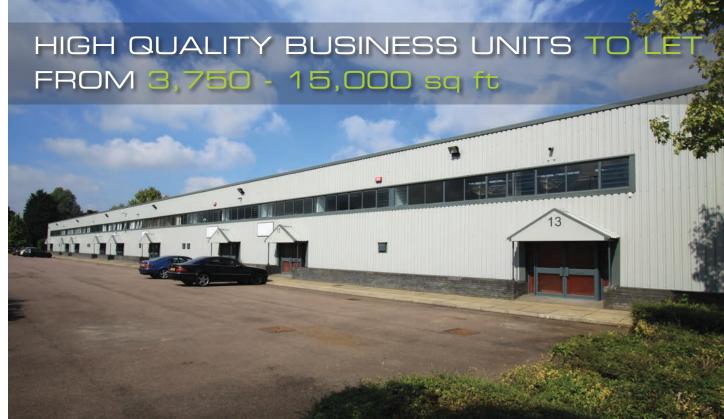

# HIGH QUALITY BUSINESS UNITS TO LET FROM 3,750 - 15,000 sq ft

Immediate access to A5
 5 minutes to M1 (J14)
 First floor offices
 Estate CCTV

### DESCRIPTION

The Estate comprises five terraces of warehouse / industrial units ranging from approx 3,750 sq ft - 15,000 sq ft.

A comprehensive refurbishment programme has been carried out on the Estate.

#### **SPECIFICATION**

The units comprise the following:

- Steel portal frame construction with 2 storey office/ancillary accommodation
- Full height ground level loading doors
- Minimal internal clear eaves height of 5.6 m
- Generous on-site car parking
- Shared loading facilities to the rear of the units
- Estate CCTV and PA System