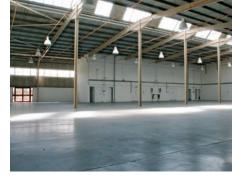

#### **SPECIFICATION**

The units comprise the following:

- Steel portal frame construction with 2 storey office/ancillary accommodation
- Full height ground level loading doors
- Minimal internal clear eaves height of 5.6 m
- Generous on-site car parking
- Shared loading facilities to the rear of the units
- Estate CCTV and PA System

## **FULLY REFURBISHED UNITS**

Refurbished units benefit from the following:

- New cladding to the roofs and external elevations
- Relined gutters and rain water goods including ancillary overflows
- Resealed glazing to the roof
- Internal redecoration throughout
- Lighting to the warehouse accommodation
- New carpets, heating, lighting and suspended ceilings to office accommodation
- Upgraded wc and kitchenette facilities
- Overhauled ground level loading doors
- New pedestrian entrance canopies