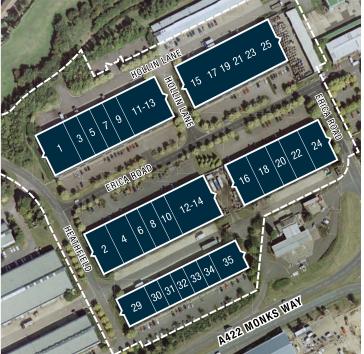

### DESCRIPTION

The Estate comprises five terraces of warehouse / industrial units ranging from approx 3,750 sq ft - 15,000 sq ft.

A comprehensive refurbishment programme has been carried out on the Estate.

# HIGH QUALITY BUSINESS UNITS TO LET FROM 3,750 - 15,000 sq ft

Immediate access to A5
 5 minutes to M1 (J14)
 First floor offices
 Estate CCTV