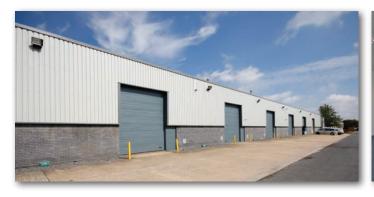

### DESCRIPTION

The Estate comprises five terraces of warehouse / industrial units ranging from approx 3,750 sq ft - 15,000 sq ft.

A comprehensive refurbishment programme has been carried out on the Estate.

#### **SPECIFICATION**

The units comprise the following:

- Steel portal frame construction with 2 storey office/ancillary accommodation
- Full height ground level loading doors
- Minimal internal clear eaves height of 5.6 m
- Generous on-site car parking
- Shared loading facilities to the rear of the units
- Estate CCTV and PA System

## **FULLY REFURBISHED UNITS**

Refurbished units benefit from the following:

- New cladding to the roofs and external elevations
- Relined gutters and rain water goods including ancillary overflows
- Resealed glazing to the roof
- Internal redecoration throughout
- Lighting to the warehouse accommodation
- New carpets, heating, lighting and suspended ceilings to office accommodation
- Upgraded wc and kitchenette facilities
- Overhauled ground level loading doors
- New pedestrian entrance canopies