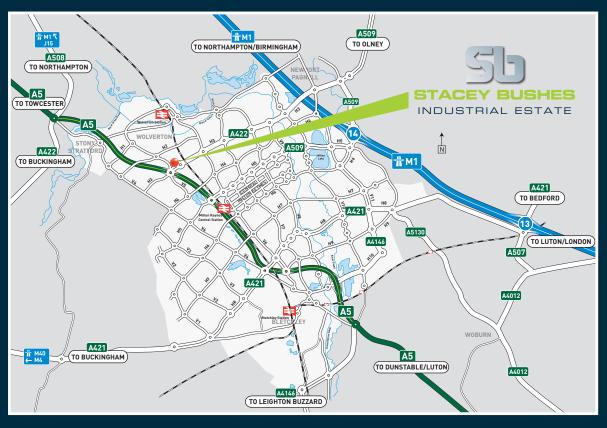

#### LOCATION

- Close to Central Milton Keynes
- Immediate access to A5
- Junction 14 of the M1 within 5 minutes drive
- Occupiers & amenities in the area include Avanti Tiles & Bathrooms,
  Central Tyres, KFC, Lexus, and two petrol filling stations

Immediate access to A5

Close to Central Milton Keynes

5 mins to M1 (J14)