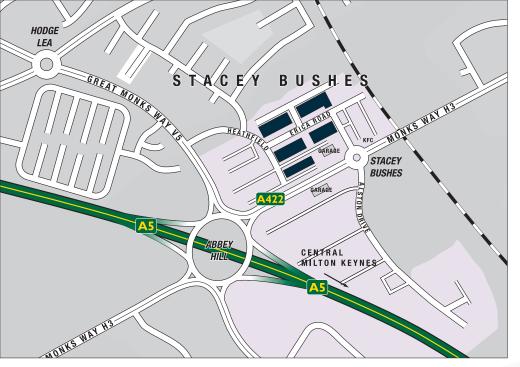

#### LOCATION

- Close to Central Milton Keynes
- Immediate access to A5
- Junction 14 of the M1 within 5 minutes drive
- Occupiers & amenities in the area include Avanti Tiles & Bathrooms,
  Central Tyres, KFC, Lexus, and two petrol filling stations

Immediate access to A5

Close to Central Milton Keynes

5 mins to M1 (J14)