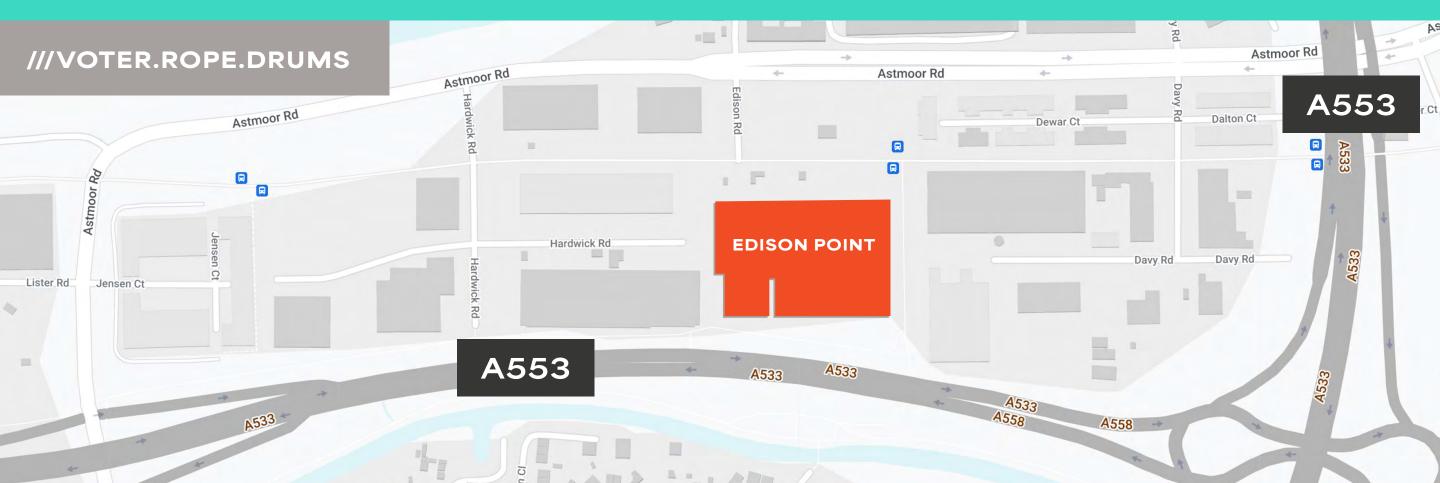

### **EDISON POINT**

Edison Road Unit 2 Astmoor Industrial Estate RUNCORN • WA7 1YH FLEXIBLE WAREHOUSING SOLUTIONS

#### EDISON POINT • EDISON ROAD • UNIT 2 ASTMOOR INDUSTRIAL ESTATE • RUNCORN • WA7 1YH