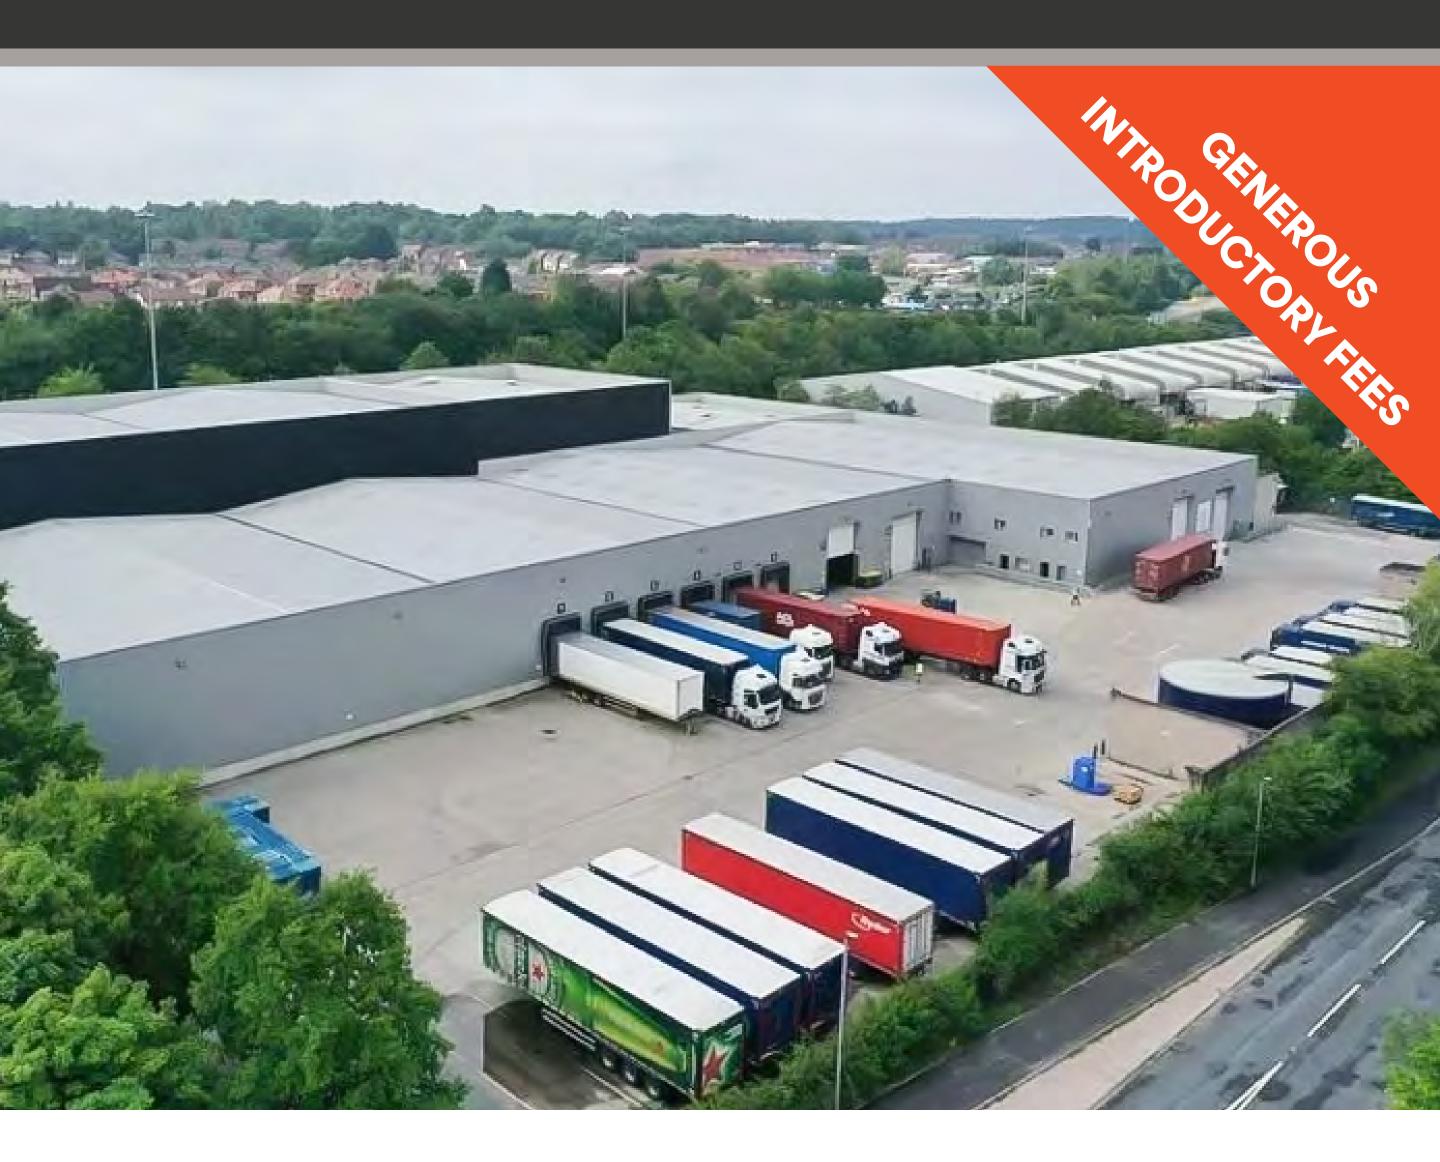

### **EDISON POINT**

Edison Road Unit 2 Astmoor Industrial Estate RUNCORN • WA7 1YH FLEXIBLE WAREHOUSING SOLUTIONS

# **106,498** sq ft (9,894 sq m) **TO LET**

#### SHORT / LONG TERM OR MANAGED SOLUTIONS

- Highly competitive pricing
- Warehouse 99,718 sq ft
- Offices 6,780 sq ft
- Total 106,498 sq ft
- Adjacent A533
- 6m min eaves height rising to 12m in the high bay
- 6 dock level doors

- ✓ 4 level access doors
- ✓ Warehouse lighting
- 45m yard depth
- 21 trailer parking spaces
- 40 car parking spaces
- Part racked to provide approx.
  7,000 pallet positions
- ✓ Secure site

#### **IMMEDIATELY AVAILABLE**

Generous introductory fees available where not retained.