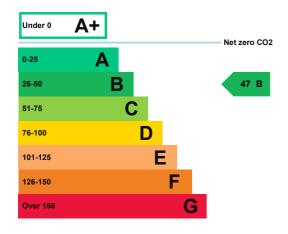

### **Energy rating and score**

This property's energy rating is B.

Properties get a rating from A+ (best) to G (worst) and a score.

The better the rating and score, the lower your property's carbon emissions are likely to be.

## How this property compares to others

Properties similar to this one could have ratings:

| If newly built                   | 19 A |
|----------------------------------|------|
| If typical of the existing stock | 75 C |