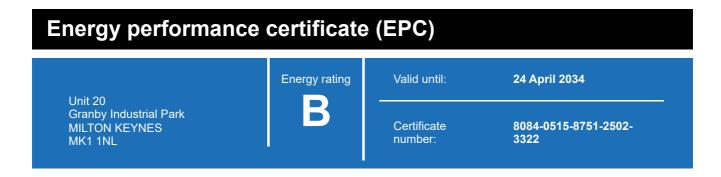

### **Energy rating and score**

This property's energy rating is B.

Properties get a rating from A+ (best) to G (worst) and a score.

The better the rating and score, the lower your property's carbon emissions are likely to be.

## How this property compares to others

Properties similar to this one could have ratings:

| If newly built                   | 17 A |
|----------------------------------|------|
| If typical of the existing stock | 67 C |