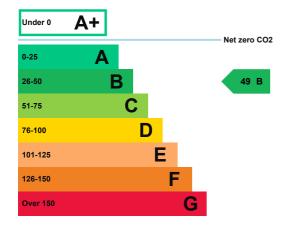

### **Energy rating and score**

This property's energy rating is B.

Properties get a rating from A+ (best) to G (worst) and a score.

The better the rating and score, the lower your property's carbon emissions are likely to be.

## How this property compares to others

Properties similar to this one could have ratings:

| If newly built                   | 17 A |
|----------------------------------|------|
| If typical of the existing stock | 67 C |