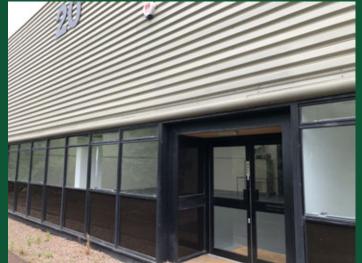

## UNIT 20 TO LET

2,326 sq ft (216.09 sq m)

LIGHT INDUSTRIAL/ WAREHOUSE UNIT **RECENTLY REFURBISHED** 

**Available January 2024** 

Estate occupiers include:

STADIUM MK

Easy access to:

Unit 20 sits within the courtyard on the right hand side of the estate. A shared car park sits at the front of the courtyard.