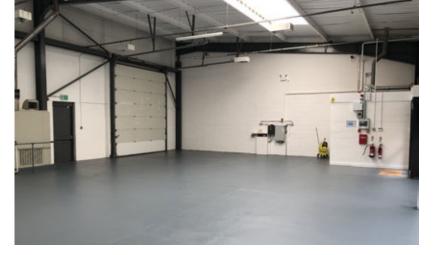

## UNIT 20 TO LET

2,326 sq ft (216.09 sq m)

LIGHT INDUSTRIAL/ WAREHOUSE UNIT **RECENTLY REFURBISHED** 

**Available January 2024** 

Estate occupiers include:

STADIUM MK

Easy access to:

Unit 20 sits within the courtyard on the right hand side of the estate. A shared car park sits at the front of the courtyard.