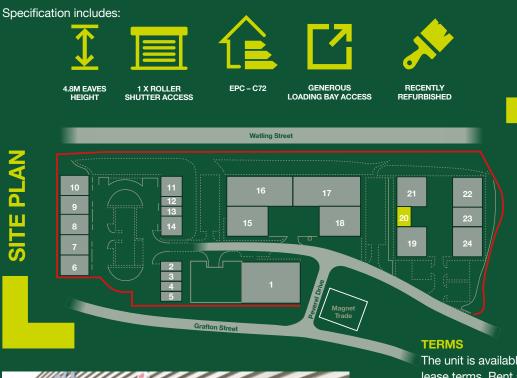

## UNIT 20 TO LET

2,326 sq ft (216.09 sq m)

LIGHT INDUSTRIAL/ WAREHOUSE UNIT **RECENTLY REFURBISHED** 

**Available January 2024** 

Estate occupiers include:

STADIUM MK

Easy access to:

Unit 20 sits within the courtyard on the right hand side of the estate. A shared car park sits at the front of the courtyard.

TERMS The unit is available on new FRI lease terms. Rent available on request.