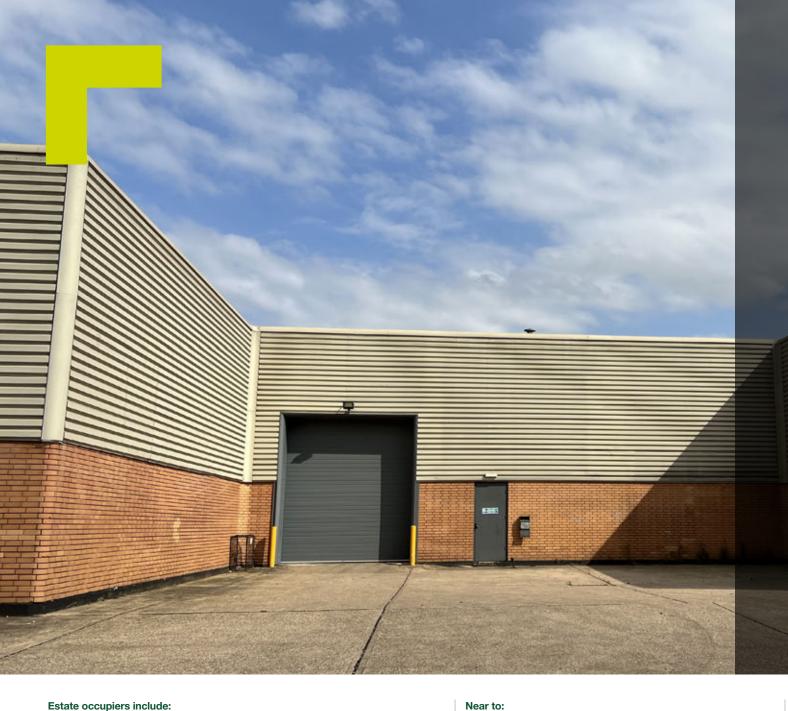

## UNIT 20 TO LET

2,326 sq ft (216.09 sq m)

LIGHT INDUSTRIAL/ WAREHOUSE UNIT **RECENTLY REFURBISHED** 

**Available January 2024** 

Estate occupiers include:

STADIUM MK

Easy access to:

Unit 20 sits within the courtyard on the right hand side of the estate. A shared car park sits at the front of the courtyard.