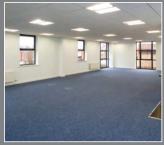

Each office benefits from a shared personnel lift and is fitted internally with suspended ceilings, carpeting, radiator heating, data/power floor boxes and private toilet and kitchen facilities.

The accommodation is arranged over ground and first floors.

# ACCOMMODATION

- Suspended ceilings with recessed lighting
- Carpeting throughout
- 8 person passenger lifts
- Data/power floor boxes
- Radiator heating
- Hardwood internal doors with aluminium fittings
- On site car parking
- Kitchenette facility
- Prominent exclusive location
- Low maintenance aluminium doors & windows
- External lighting and intruder alarms