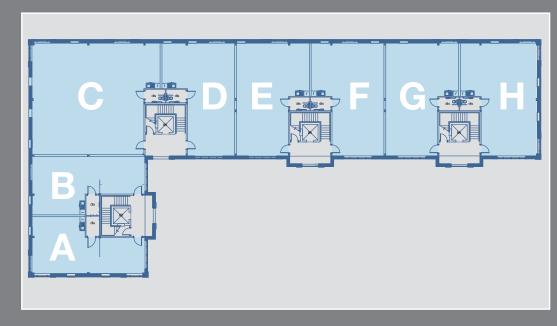

### DESCRIPTION

This exclusive new development comprises a terrace of eight office units located in a pleasant landscaped setting and benefiting from 61 parking spaces adjacent.

The buildings are brick with pitched slate roofs with high quality materials used throughout and finished to a high specification.

| Office G – First Floor    | AVAILABLE APRIL 2022    | 984 sq ft (91.41 m²)   | £1 <i>4,75</i> 0pax + VAT | 3 parking spaces |
|---------------------------|-------------------------|------------------------|---------------------------|------------------|
| Office G&H – Ground Floor | AVAILABLE FEBRUARY 2022 | 2,038 sq ft (189.33m²) | £30,500pax + VAT          | 8 parking spaces |