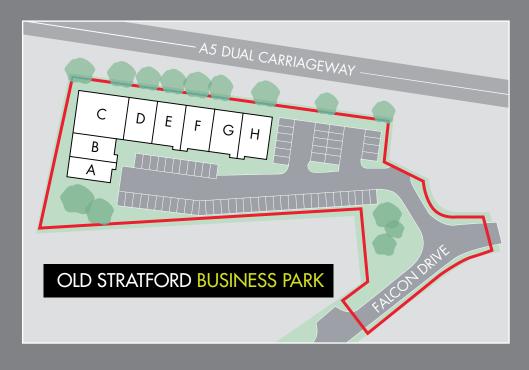

### DESCRIPTION

This exclusive new development comprises a terrace of eight office units located in a pleasant landscaped setting and benefiting from 61 parking spaces adjacent.

The buildings are brick with pitched slate roofs with high quality materials used throughout and finished to a high specification.

Each office benefits from a shared personnel lift and is fitted internally with suspended ceilings, carpeting, radiator heating, data/power floor boxes and private toilet and kitchen facilities.

The accommodation is arranged over ground and first floors.