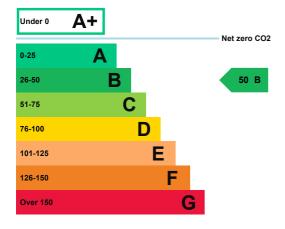

### **Energy rating and score**

This property's energy rating is B.

Properties get a rating from A+ (best) to G (worst) and a score.

The better the rating and score, the lower your property's carbon emissions are likely to be.