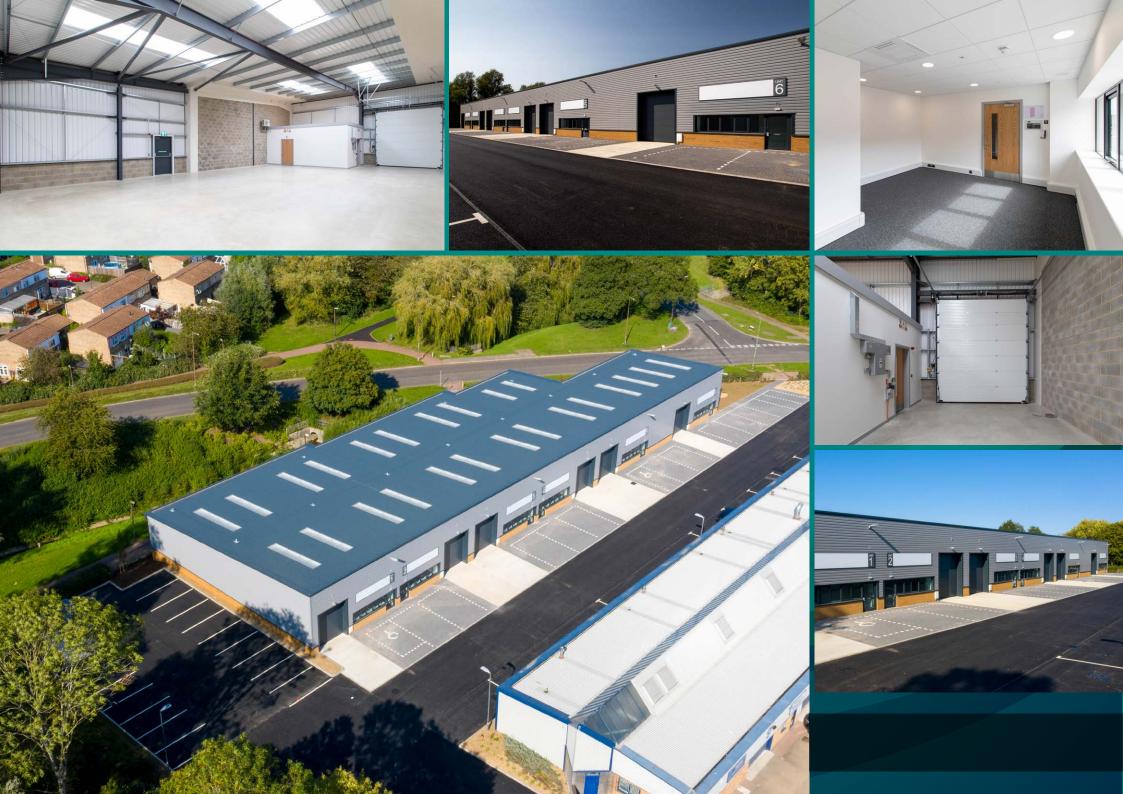

#### **SPECIFICATION**

- Surface level loading via electric door
- 5m maximum eaves height
- Single storey office with air-conditioning
- Ability to combine units (subject to availability)
- WC facility

#### **ACCOMMODATION**

| UNIT 1 | 2,722 sq ft | (253 sq m) |
|--------|-------------|------------|
| UNIT 2 | 2,696 sq ft | (250 sq m) |
| UNIT 3 | 2,688 sq ft | (250 sq m) |
| UNIT 4 | LET         |            |
| UNIT 5 | LET         |            |
| UNIT 6 | LET         |            |