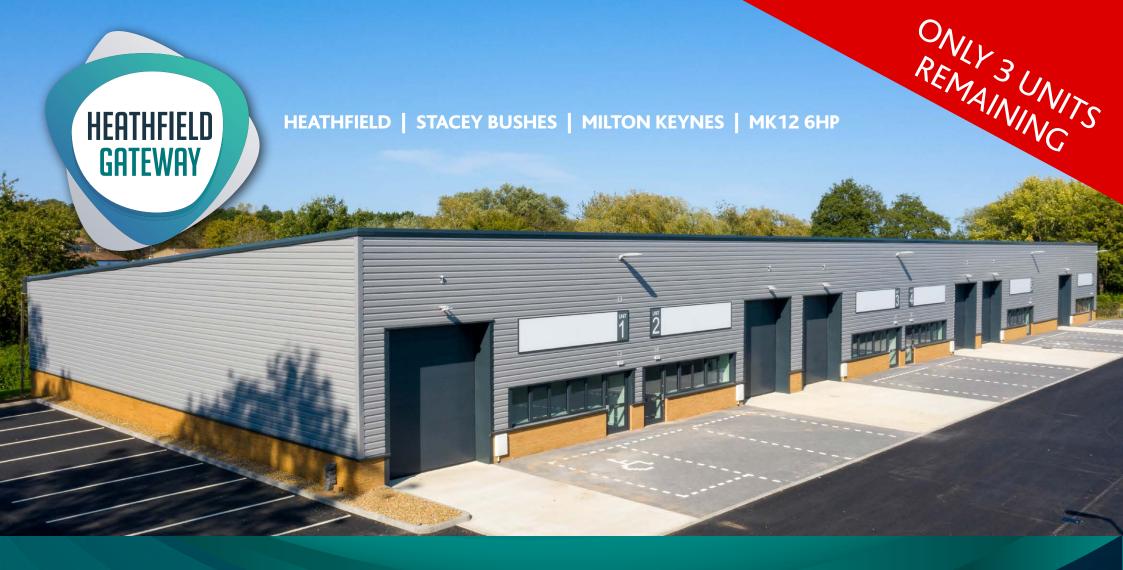

# **NEW INDUSTRIAL/ WAREHOUSE UNITS TO LET**

2,688 - 5,418 SQ FT (250 - 503 M<sup>2</sup>)

- MILTON KEYNES' LATEST NEW BUILD SMALL UNIT SCHEME
- LOCATED ADJACENT TO THE A5
- GROUND FLOOR OFFICE / RECEPTIONS

#### **LOCATION**

Heathfield Gatewayway is located approximately 1.5 miles to the north west of Milton Keynes town centre. The Estate is situated beside the A422 Monks Way (H3) approximately 300 yards to the north of Abbey Hill roundabout which provides access to the A5 dual carriageway.