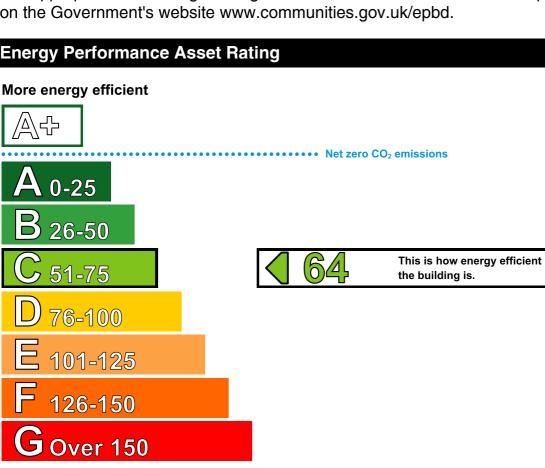

# **Energy Performance Certificate**

HM Government

Non-Domestic Building

DC2 Unit 1 Interchange Park NEWPORT PAGNELL MK16 9PX **Certificate Reference Number:** 9591-3043-0864-0601-8221

This certificate shows the energy rating of this building. It indicates the energy efficiency of the building fabric and the heating, ventilation, cooling and lighting systems. The rating is compared to two benchmarks for this type of building: one appropriate for new buildings and one appropriate for existing buildings. There is more advice on how to interpret this information on the Government's website www.communities.gov.uk/epbd.