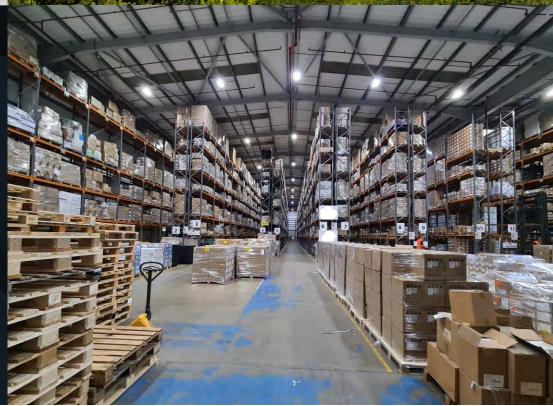

### Description

The available accommodation comprises a selfcontained unit at the north-western end of a substantial distribution centre which is currently fully racked to provide approximately 7,200 pallet positions. 4 dock level doors and one level access door lead to a good sized yard, with shared access, gated onto Renny Park Road.