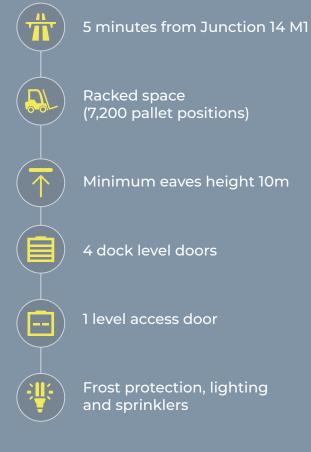

### Description

The available accommodation comprises a selfcontained unit at the north-western end of a substantial distribution centre which is currently fully racked to provide approximately 7,200 pallet positions. 4 dock level doors and one level access door lead to a good sized yard, with shared access, gated onto Renny Park Road.