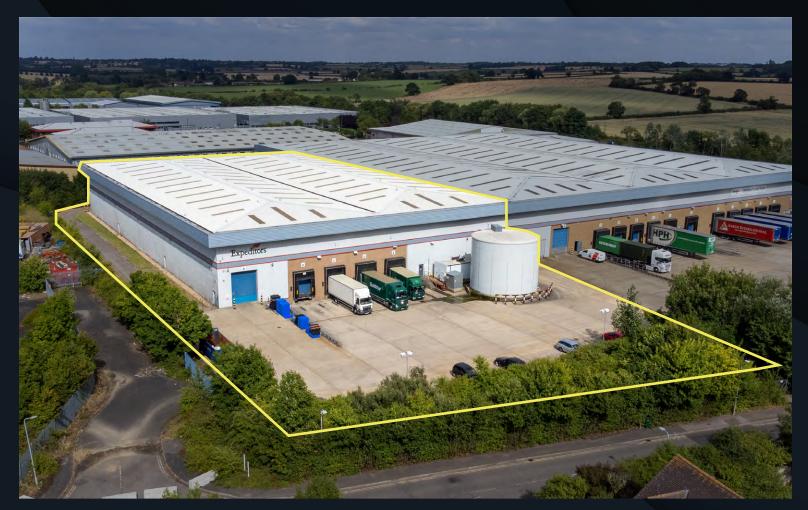

### Description

The available accommodation comprises a selfcontained unit at the north-western end of a substantial distribution centre which is currently fully racked to provide approximately 7,200 pallet positions. 4 dock level doors and one level access door lead to a good sized yard, with shared access, gated onto Renny Park Road.