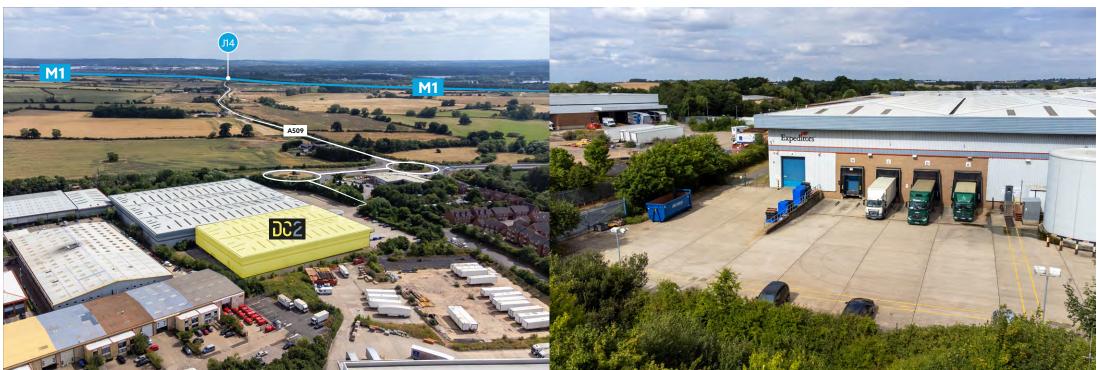

### Location

DC2 occupies a prominent position close to the Renny Lodge roundabout, leading onto the A509 and A422, opposite the Cazoo Customer Centre approximately 1.5 miles east of M1 motorway (junction 14). The property is set within IG Design Group's distribution centre with access directly from Renny Park Road.

### Description

The available accommodation comprises a selfcontained unit at the north-western end of a substantial distribution centre which is currently fully racked to provide approximately 7,200 pallet positions. 4 dock level doors and one level access door lead to a good sized yard, with shared access, gated onto Renny Park Road.