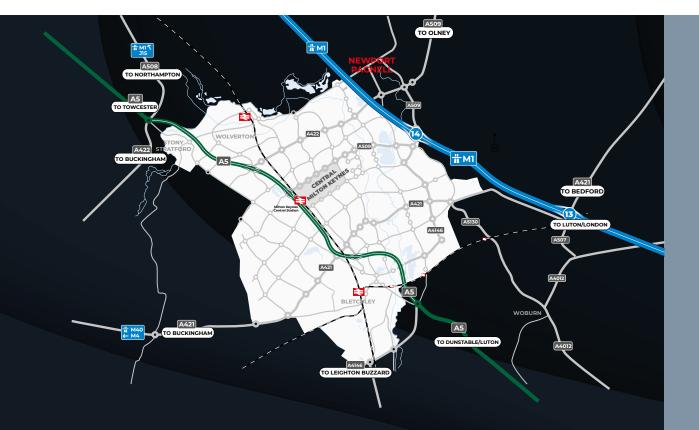

### Location

DC2 occupies a prominent position close to the Renny Lodge roundabout, leading onto the A509 and A422, opposite the Cazoo Customer Centre approximately 1.5 miles east of M1 motorway (junction 14). The property is set within IG Design Group's distribution centre with access directly from Renny Park Road.