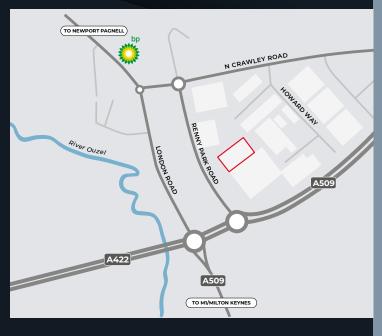

### Location

DC2 occupies a prominent position close to the Renny Lodge roundabout, leading onto the A509 and A422, opposite the Cazoo Customer Centre approximately 1.5 miles east of M1 motorway (junction 14). The property is set within IG Design Group's distribution centre with access directly from Renny Park Road.