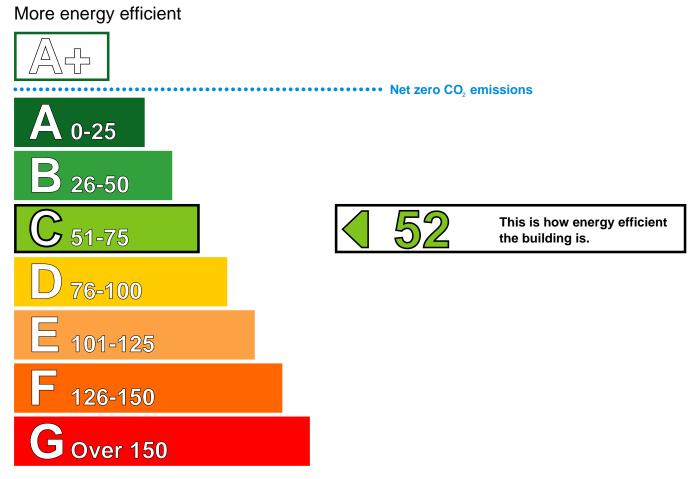

# Energy Performance Asset Rating

#### **Technical information**

| Main heating fuel:                                           | Natural Gas                     |       |
|--------------------------------------------------------------|---------------------------------|-------|
| Building environment:                                        | Heating and Natural Ventilation |       |
| Total useful floor area (m <sup>2</sup> ):                   |                                 | 190   |
| Building complexity (NOS level):                             |                                 | 3     |
| Building emission rate (kgCO <sub>2</sub> /m <sup>2</sup> ): |                                 | 36.56 |