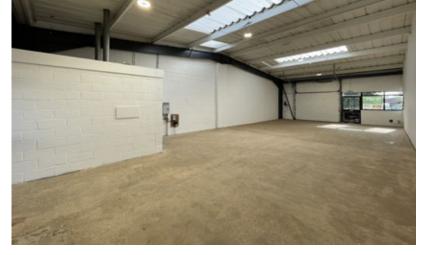

# TRADE COUNTER UNIT FULLY REFURBISHED Available Now

Estate occupiers include:

Near to:

**Opposite:** 

STADIUM MK

Unit 4 is a prominently located unit situated opposite Tool Station and Switch Electrical.

Upgraded specification includes: