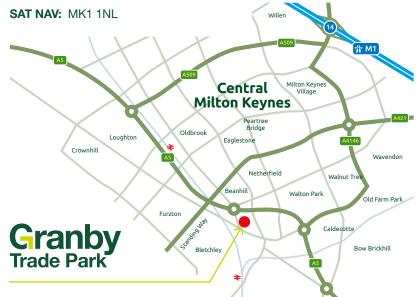

MILTON KEYNES MK1 1NL

## **UNIT 4 TO LET 1,583 sq ft** (147 sq m)

# TRADE COUNTER UNIT FULLY REFURBISHED Available Now

Estate occupiers include:







Near to:





**Opposite:** 

STADIUM MK





Unit 4 is a prominently located unit situated opposite Tool Station and Switch Electrical.

Upgraded specification includes:





TERMS The unit is available on new FRI lease terms. Rent available on request.

#### SERVICE CHARGE

A service charge will be payable for the maintenance and upkeep of the estate.

#### **BUSINESS RATES**

The Unit has a Rateable Value of  $\pounds18,500$  within the 2023 Rating List which equates to approximate rates payable in 2023/24 of  $\pounds9,472$ .

PERMITTED USE B1 (Light Industrial) and B8 (storage and distribution).





### **LETTING AGENTS:**

For further information or to view contact:

| Lambert<br>Smith<br>Hampton |  |
|-----------------------------|--|
| 01908 604 630               |  |

 Emma Kibble
 Louis Day

 07395 885801
 07708 479451

 ekibble@lsh.co.uk
 Iday@lsh.co.uk





Graham Young 07841 882878 graham@louchshacklock.com

IMPORTANT: These brief particulars have been prepared as agents for our clients and are intended as a convenient guide to supplement an inspection or survey. Their accuracy is not guaranteed. They contain statements of opinion and in some instances we have relied on information provided by others You should verify the particulars on your visit to the property and the particulars do not obviate the need for a full survey and all the appropriate enquiries. Accordingly, the