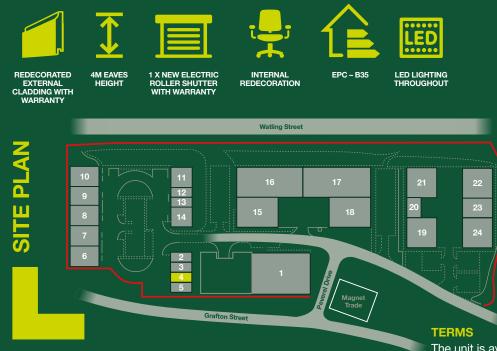

# TRADE COUNTER UNIT FULLY REFURBISHED Available Now

Estate occupiers include:

Near to:

**Opposite:** 

STADIUM MK

Unit 4 is a prominently located unit situated opposite Tool Station and Switch Electrical.

Upgraded specification includes:

TERMS The unit is available on new FRI lease terms. Rent available on request.