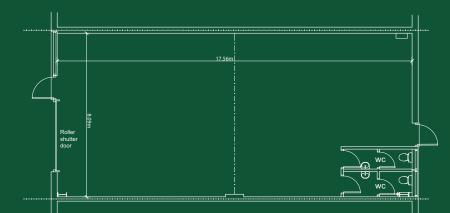

MILTON KEYNES MK1 1NL

## **UNIT 4 TO LET 1,583 sq ft** (147 sq m)

# TRADE COUNTER UNIT FULLY REFURBISHED Available Now

Estate occupiers include:







Near to:





**Opposite:** 

STADIUM MK





Unit 4 is a prominently located unit situated opposite Tool Station and Switch Electrical.

Upgraded specification includes:





TERMS The unit is available on new FRI lease terms. Rent available on request.

#### SERVICE CHARGE

A service charge will be payable for the maintenance and upkeep of the estate.

#### **BUSINESS RATES**

The Unit has a Rateable Value of  $\pounds18,500$  within the 2023 Rating List which equates to approximate rates payable in 2023/24 of  $\pounds9,472$ .

PERMITTED USE B1 (Light Industrial) and B8 (storage and distribution).





### **LETTING AGENTS:**

For further information or to view contact:

| Lambert<br>Smith<br>Hampton |  |
|-----------------------------|--|
| 01908 604 630               |  |

 Emma Kibble
 Louis Day

 07395 885801
 07708 479451

 ekibble@lsh.co.uk
 Iday@lsh.co.uk





Graham Young 07841 882878 graham@louchshacklock.com

IMPORTANT: These brief particulars hav