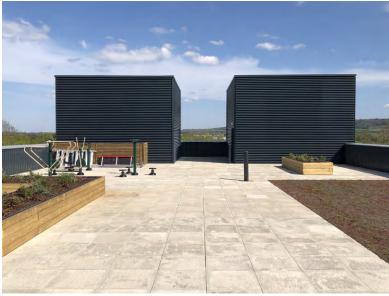

# SELF-CONTAINED OFFICE PREMISES TO LET

4,373 sq ft / 406.25m<sup>2</sup>

- Brand New Property With Elite Green Standards
- Ground Floor Reception, First Floor Offices
- Ribbon Strip Windows
- 50+ Parking Spaces, EV Charging Points, Bike Shelter
- Roof Terrace

# Description

The available accommodation comprises the link building to a 77,000 sq ft warehouse building operated by a high profile online retailer. The property is completely self-contained with the main office area on the first floor with lobby and WC facilities. The ground floor provides an exclusive reception / waiting area with further WC and ancillary areas. On the top floor is a shared roof terrace with rooftop views.