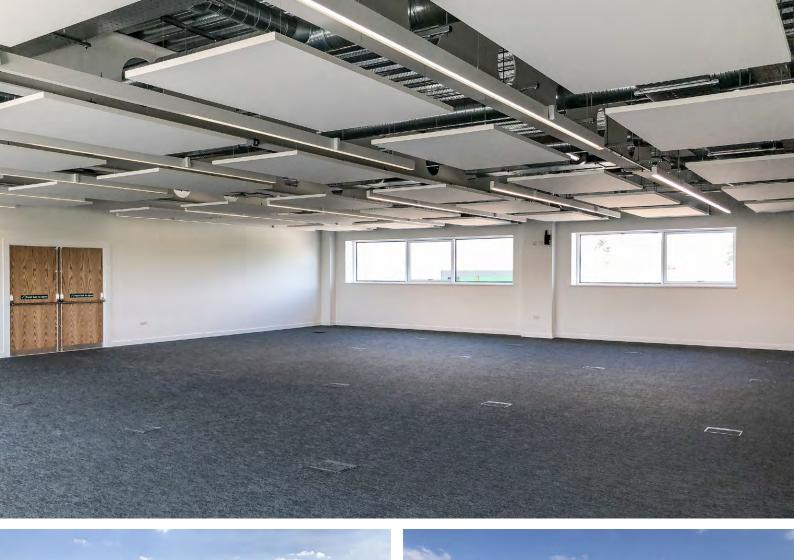

# SELF-CONTAINED OFFICE PREMISES TO LET

4,373 sq ft / 406.25m<sup>2</sup>

- Brand New Property With Elite Green Standards
- Ground Floor Reception, First Floor Offices
- Ribbon Strip Windows
- 50+ Parking Spaces, EV Charging Points, Bike Shelter
- Roof Terrace

# Description

The available accommodation comprises the link building to a 77,000 sq ft warehouse building operated by a high profile online retailer. The property is completely self-contained with the main office area on the first floor with lobby and WC facilities. The ground floor provides an exclusive reception / waiting area with further WC and ancillary areas. On the top floor is a shared roof terrace with rooftop views.