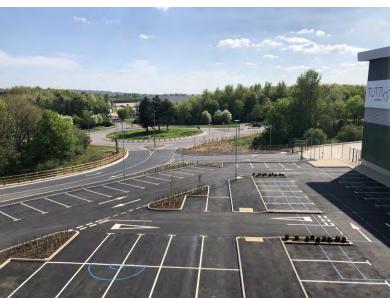

# SELF-CONTAINED OFFICE PREMISES TO LET

4,373 sq ft / 406.25m<sup>2</sup>

- Brand New Property With Elite Green Standards
- Ground Floor Reception, First Floor Offices
- Ribbon Strip Windows
- 50+ Parking Spaces, EV Charging Points, Bike Shelter
- Roof Terrace

# Location

Baytree Park is the City's newest business park development comprising of two high specification industrial / warehouse units built to the highest industry green standards. Located in the South of MK and adjacent to the A5 dual carriageway, the site offers excellent transport links to the M1 J14 (5 miles), M1 J13 (6 miles) with Bletchley nearby and Central Milton Keynes a 5 minute commute by car.