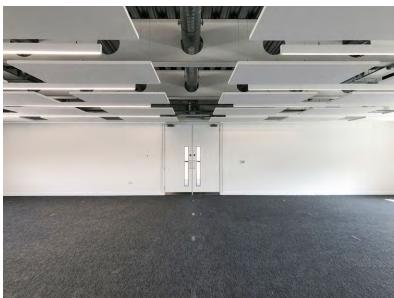

# SELF-CONTAINED OFFICE PREMISES TO LET

4,373 sq ft / 406.25m<sup>2</sup>

- Brand New Property With Elite Green Standards
- Ground Floor Reception, First Floor Offices
- Ribbon Strip Windows
- 50+ Parking Spaces, EV Charging Points, Bike Shelter
- Roof Terrace

# Description

The available accommodation comprises the link building to a 77,000 sq ft warehouse building operated by a high profile online retailer. The property is completely self-contained with the main office area on the first floor with lobby and WC facilities. The ground floor provides an exclusive reception / waiting area with further WC and ancillary areas. On the top floor is a shared roof terrace with rooftop views.