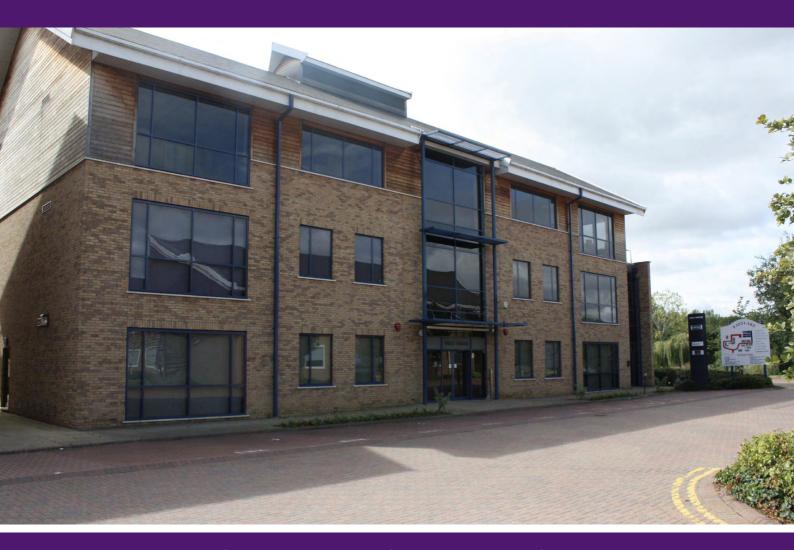

# SUITE 1B | VEGA HOUSE | OPAL DRIVE | FOX MILNE MILTON KEYNES | MK15 0DF

# GRADE A OFFICE CAMPUS SUITE TO LET

2,484 sq ft (230.76 m<sup>2</sup>)

- Grade A office accommodation
- 10 allocated on-site parking
- Air-conditioning/raised floors
- Popular office campus location
- Close to M1 Junction 14

#### Location

Fox Milne Business Park is located adjacent to Junction 14 of the M1 motorway and forms part of the gateway into Milton Keynes. Built circa 2007, the area comprises a diverse mix of commercial occupiers and is complimented with a Hotel (Holiday Inn) and Harvester Bar & Restaurant. The Park also backs onto Willen Lake and its public footpaths and recreational facilities. Further afield is the Kingston District Centre (2 miles approx.) whose occupiers include Tesco, Starbucks, Next, Boots and Marks and Spencer's.