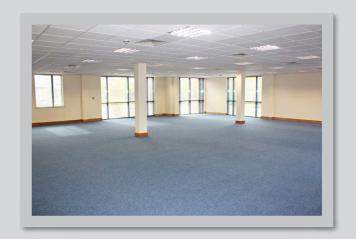

## Description

The available accommodation comprises a suite situated on the 1st floor.

Suite 1B is completely open-plan and offers views across Willen Lake. It is provided to a Grade A specification to include air-conditioning, raised access floor, suspended ceilings with inset Cat2 lighting. Access to the floor is via a communal stairwell and or passenger lift. Shared WC facilities are provided on each floor.