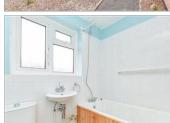

#### **GROUND FLOOR**

Hall

Lounge: 11'9 into alcove x 9'10 (3.58m x 3.00m)

Kitchen: 10'6 x 8'7 (3.20m x 2.62m) Bedroom 1: 10'8 at widest point x 10'8 at widest point (3.25m x 3.25m)

Bedroom 2: 11'9 x 8'9 (3.58m x 2.67m) Bathroom