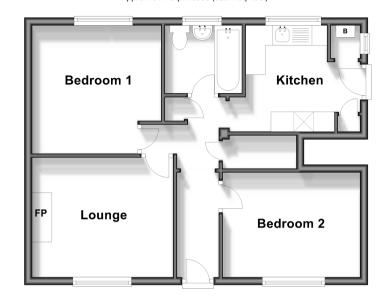

#### **GROUND FLOOR**

Hall

Lounge: 11'9 into alcove x 9'10 (3.58m x 3.00m)

Kitchen: 10'6 x 8'7 (3.20m x 2.62m) Bedroom 1: 10'8 at widest point x 10'8 at widest point (3.25m x 3.25m)

Bedroom 2: 11'9 x 8'9 (3.58m x 2.67m) Bathroom

### OUTBUILDING

Garage

Ground Floor Approx. 51.4 sq. metres (553.4 sq. feet)

Outbuilding Approx. 13.3 sq. metres (143.6 sq. feet)