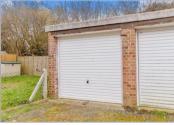

### OUTBUILDING

Garage

Ground Floor Approx. 51.4 sq. metres (553.4 sq. feet)

Outbuilding Approx. 13.3 sq. metres (143.6 sq. feet)