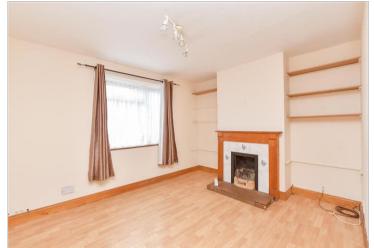

#### **GROUND FLOOR**

Hall

Lounge: 11'9 into alcove x 9'10 (3.58m x 3.00m)

Kitchen: 10'6 x 8'7 (3.20m x 2.62m) Bedroom 1: 10'8 at widest point x 10'8 at widest point (3.25m x 3.25m)

Bedroom 2: 11'9 x 8'9 (3.58m x 2.67m) Bathroom