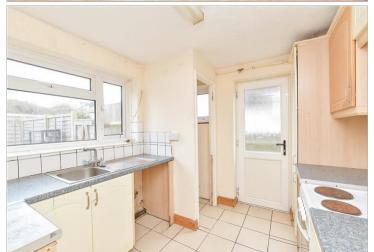

#### **GROUND FLOOR**

Hall

Lounge: 11'9 into alcove x 9'10 (3.58m x 3.00m)

Kitchen: 10'6 x 8'7 (3.20m x 2.62m) Bedroom 1: 10'8 at widest point x 10'8 at widest point (3.25m x 3.25m)

Bedroom 2: 11'9 x 8'9 (3.58m x 2.67m) Bathroom