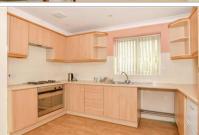

#### **GROUND FLOOR**

Hall

Lounge: 14'0 x 12'0 (4.27m x 3.66m) **Kitchen**: 10'4 x 6'2 (3.15m x 1.88m) Bedroom 1: 11'4 x 9'2 (3.46m x 2.80m) Bedroom 2: 11'4 x 6'5 (3.46m x 1.96m)

Bathroom