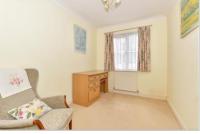

#### **GROUND FLOOR**

Hall

Lounge: 14'0 x 12'0 (4.27m x 3.66m) **Kitchen**: 10'4 x 6'2 (3.15m x 1.88m) Bedroom 1: 11'4 x 9'2 (3.46m x 2.80m) Bedroom 2: 11'4 x 6'5 (3.46m x 1.96m)

Bathroom