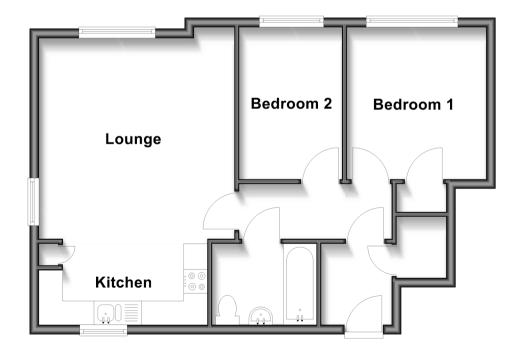

# **Accommodation**

#### **GROUND FLOOR**

Hall

Lounge: 14'0 x 12'0 (4.27m x 3.66m) **Kitchen**: 10'4 x 6'2 (3.15m x 1.88m) Bedroom 1: 11'4 x 9'2 (3.46m x 2.80m) Bedroom 2: 11'4 x 6'5 (3.46m x 1.96m)

Bathroom

# **Ground Floor**

Approx. 54.9 sq. metres (590.8 sq. feet)