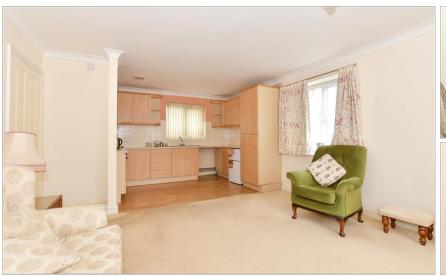

#### **GROUND FLOOR**

Hall

Lounge: 14'0 x 12'0 (4.27m x 3.66m) **Kitchen**: 10'4 x 6'2 (3.15m x 1.88m) Bedroom 1: 11'4 x 9'2 (3.46m x 2.80m) Bedroom 2: 11'4 x 6'5 (3.46m x 1.96m)

Bathroom