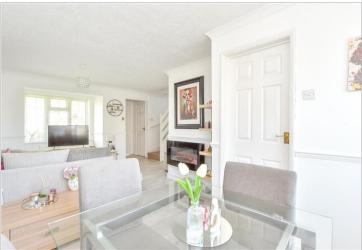

#### **GROUND FLOOR**

**Entrance Lobby** 

Hall

Lounge/Diner: 22'2 into bay x 15'10 at widest point (6.76m x 4.83m)

Kitchen: 11'3 x 7'7 (3.43m x 2.31m)