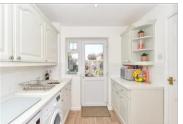

#### **GROUND FLOOR**

**Entrance Lobby** 

Hall

Lounge/Diner: 22'2 into bay x 15'10 at widest point (6.76m x 4.83m)

Kitchen: 11'3 x 7'7 (3.43m x 2.31m)