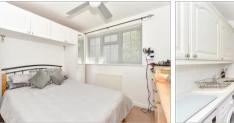

#### FIRST FLOOR

Landing

Bedroom 1: 9'10 x 9'10 (3.00m x 3.00m) Bedroom 2: 9'4 into door well x 8'9

(2.85m x 2.67m)

Bedroom 3: 11'3 at widest point x 7'3 (3.43m x 2.21m)

Bathroom