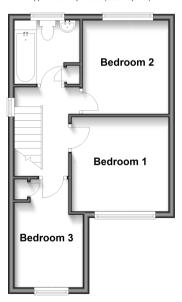

#### FIRST FLOOR

Landing

Bedroom 1: 9'10 x 9'10 (3.00m x 3.00m) Bedroom 2: 9'4 into door well x 8'9

(2.85m x 2.67m)

Bedroom 3: 11'3 at widest point x 7'3 (3.43m x 2.21m)

Bathroom

# Ground Floor Approx. 35.8 sg. metres (385.0 sg. feet)

First Floor
Approx. 33.7 sq. metres (362.6 sq. feet)