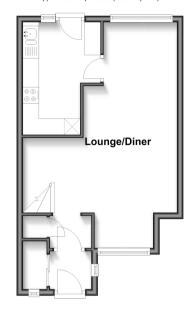

#### **GROUND FLOOR**

**Entrance Lobby** 

Hall

Lounge/Diner: 22'2 into bay x 15'10 at widest point (6.76m x 4.83m)

Kitchen: 11'3 x 7'7 (3.43m x 2.31m)

# Ground Floor Approx. 35.8 sg. metres (385.0 sg. feet)

First Floor
Approx. 33.7 sq. metres (362.6 sq. feet)