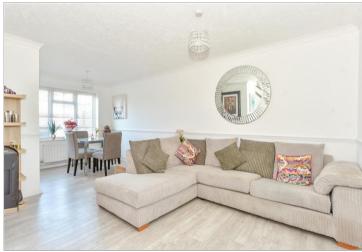

#### **GROUND FLOOR**

**Entrance Lobby** 

Hall

Lounge/Diner: 22'2 into bay x 15'10 at widest point (6.76m x 4.83m)

Kitchen: 11'3 x 7'7 (3.43m x 2.31m)