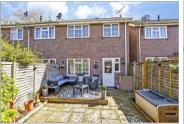

**Price** £275,000

**Freehold** 

3x ∰ 1x 🚅 1x 🕮

Pulborough Way, Flansham, Bognor Regis, West Sussex PO22

cubitt west
Helping you move forwards













## **Main features**

- Sought after cul-de-sac
- Garage in nearby compound
- Delightful sunny aspect rear garden
- Fronting onto stunning fields and trees
- Extended to boast 3 double bedrooms

## **Accommodation**

#### **GROUND FLOOR**

**Entrance Lobby** 

Hall

Lounge/Diner: 22'2 into bay x 15'10 at widest point (6.76m x 4.83m)

Kitchen: 11'3 x 7'7 (3.43m x 2.31m)

#### FIRST FLOOR

Landing

Bedroom 1: 9'10 x 9'10 (3.00m x 3.00m) Bedroom 2: 9'4 into door well x 8'9

(2.85m x 2.67m)

Bedroom 3: 11'3 at widest point x 7'3 (3.43m x 2.21m)

Bathroom

#### **OUTSIDE**

Front Garden Rear Garden Garage En-Bloc

# Ground Floor Approx. 35.8 sg. metres (385.0 sg. feet)



First Floor
Approx. 33.7 sq. metres (362.6 sq. feet)



## Call Bognor - 01243 867632 ■ cubittandwest.co.uk

- L