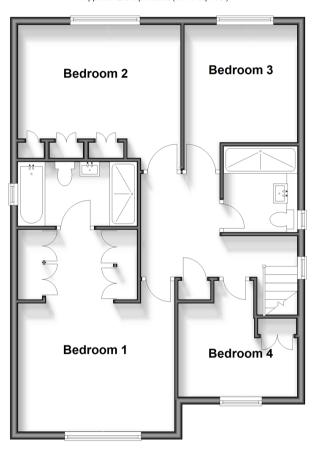

#### First Floor

Approx. 72.6 sq. metres (781.9 sq. feet)

## FIRST FLOOR

Landing

Bedroom 1: 17'0 x 13'4 (5.19m x 4.07m)

Dressing Area

En-Suite Bath/Shower Room

Bedroom 2: 13'4 x 10'0 into door well

(4.07m x 3.05m)

Bedroom 3: 10'1 x 8'0 into door well

(3.08m x 2.44m)

Bedroom 4: 10'9 at widest point x 6'0 at

widest point (3.28m x 1.83m)

Family Shower Room