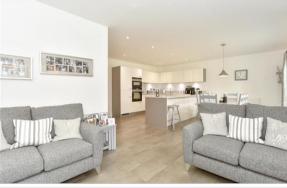

### **GROUND FLOOR**

**Entrance Hall** 

Cloakroom/Utility Room

Lounge: 15'0 into bay x 9'8 (4.58m x

2.95m)

Kitchen/Dining Room: 17'7 at widest point x 15'9 at widest point (5.36m x 4.80m)