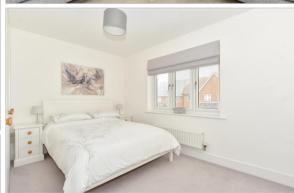

## FIRST FLOOR

Landing

Bedroom 1: 17'0 x 13'4 (5.19m x 4.07m)

Dressing Area

En-Suite Bath/Shower Room

Bedroom 2: 13'4 x 10'0 into door well

(4.07m x 3.05m)

Bedroom 3: 10'1 x 8'0 into door well