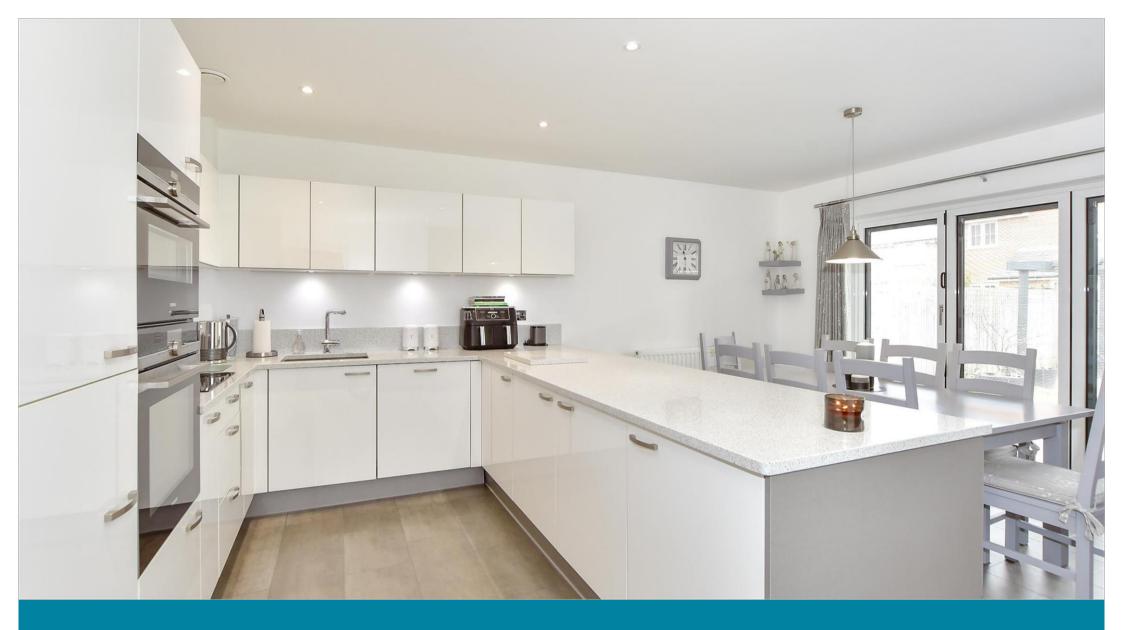

### **GROUND FLOOR**

**Entrance Hall** 

Cloakroom/Utility Room

Lounge: 15'0 into bay x 9'8 (4.58m x

2.95m)

Kitchen/Dining Room: 17'7 at widest point x 15'9 at widest point (5.36m x 4.80m)

## **OUTSIDE**

Front Garden

Off Street Parking

**Detached Garage** 

Rear Garden

- Tucked down a quiet cul-de-sac
- Primary bedroom offering dressing area and en-suite bathroom
- Fitted wardrobes in all bedrooms
- The vendor advises new double glazing has been fitted including a new front door and bi-fold doors
- **■** High specification kitchen fittings