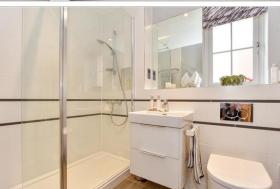

## FIRST FLOOR

Landing

Bedroom 1: 17'0 x 13'4 (5.19m x 4.07m)

Dressing Area

En-Suite Bath/Shower Room

Bedroom 2: 13'4 x 10'0 into door well

(4.07m x 3.05m)

Bedroom 3: 10'1 x 8'0 into door well

(3.08m x 2.44m)

Bedroom 4: 10'9 at widest point x 6'0 at

widest point (3.28m x 1.83m)

Family Shower Room