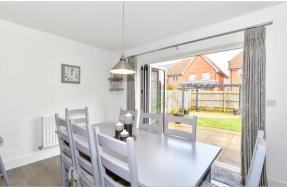

### **GROUND FLOOR**

**Entrance Hall** 

Cloakroom/Utility Room

Lounge: 15'0 into bay x 9'8 (4.58m x

2.95m)

Kitchen/Dining Room: 17'7 at widest point x 15'9 at widest point (5.36m x 4.80m)

## **OUTSIDE**

Front Garden

Off Street Parking

**Detached Garage** 

Rear Garden

- Tucked down a quiet cul-de-sac
- Primary bedroom offering dressing area and en-suite bathroom
- Fitted wardrobes in all bedrooms
- The vendor advises new double glazing has been fitted including a new front door and bi-fold doors
- **■** High specification kitchen fittings