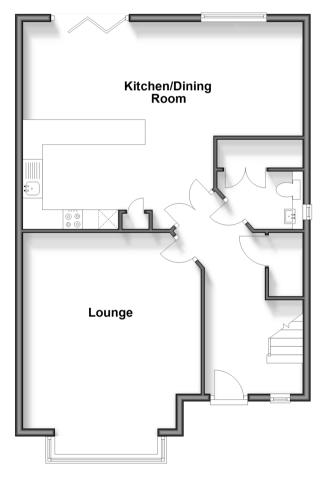

# **Ground Floor**

Approx. 73.4 sq. metres (790.3 sq. feet)

### **GROUND FLOOR**

**Entrance Hall** 

Cloakroom/Utility Room

Lounge: 15'0 into bay x 9'8 (4.58m x

2.95m)

Kitchen/Dining Room: 17'7 at widest point x 15'9 at widest point (5.36m x 4.80m)