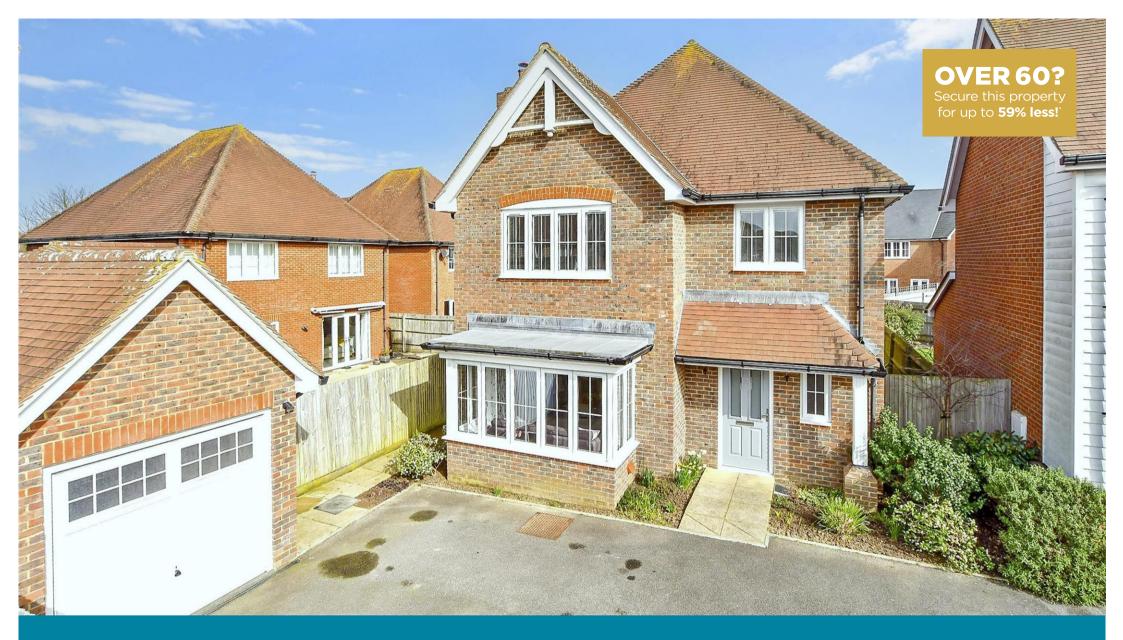

Guide Price £500,000 Freehold

4x ∰ 2x 🚅 1x 🕮

Sonning Crescent, Bognor Regis, West Sussex PO21

## **OUTSIDE**

Front Garden

Off Street Parking

**Detached Garage** 

Rear Garden

- Tucked down a quiet cul-de-sac
- Primary bedroom offering dressing area and en-suite bathroom
- Fitted wardrobes in all bedrooms
- The vendor advises new double glazing has been fitted including a new front door and bi-fold doors
- **■** High specification kitchen fittings