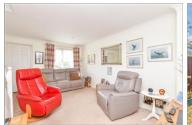

#### FIRST FLOOR

Landing

Bedroom 1: 10'4 at widest point x 10'2 at

widest point (3.15m x 3.10m)

Bedroom 2: 9'4 x 6'2 (2.85m x 1.88m)

Bedroom 3: 6'5 x 5'9 (1.96m x 1.75m)

Bathroom