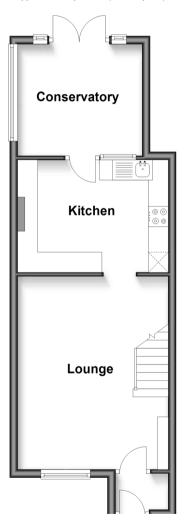

## **Accommodation**

#### **GROUND FLOOR**

**Entrance Lobby** 

Lounge: 15'7 x 12'4 at widest point (4.75m

x 3.76m)

**Kitchen**: 12'4 x 9'4 (3.76m x 2.85m) Conservatory: 10'4 x 9'6 (3.15m x 2.90m)

#### FIRST FLOOR

Landing

Bedroom 1: 10'4 at widest point x 10'2 at

widest point (3.15m x 3.10m)

Bedroom 2: 9'4 x 6'2 (2.85m x 1.88m)

Bedroom 3: 6'5 x 5'9 (1.96m x 1.75m)

Bathroom

#### **OUTSIDE**

Front Garden

Driveway

Rear Garden

# **Ground Floor**

Approx. 39.1 sq. metres (420.4 sq. feet)

#### First Floor Approx. 29.2 sq. metres (314.1 sq. feet)