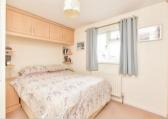

#### FIRST FLOOR

Landing

Bedroom 1: 10'4 at widest point x 10'2 at

widest point (3.15m x 3.10m)

Bedroom 2: 9'4 x 6'2 (2.85m x 1.88m)

Bedroom 3: 6'5 x 5'9 (1.96m x 1.75m)

Bathroom