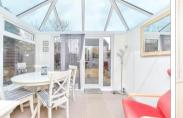

#### **GROUND FLOOR**

**Entrance Lobby** 

Lounge: 15'7 x 12'4 at widest point (4.75m

x 3.76m)

**Kitchen**: 12'4 x 9'4 (3.76m x 2.85m) Conservatory: 10'4 x 9'6 (3.15m x 2.90m)