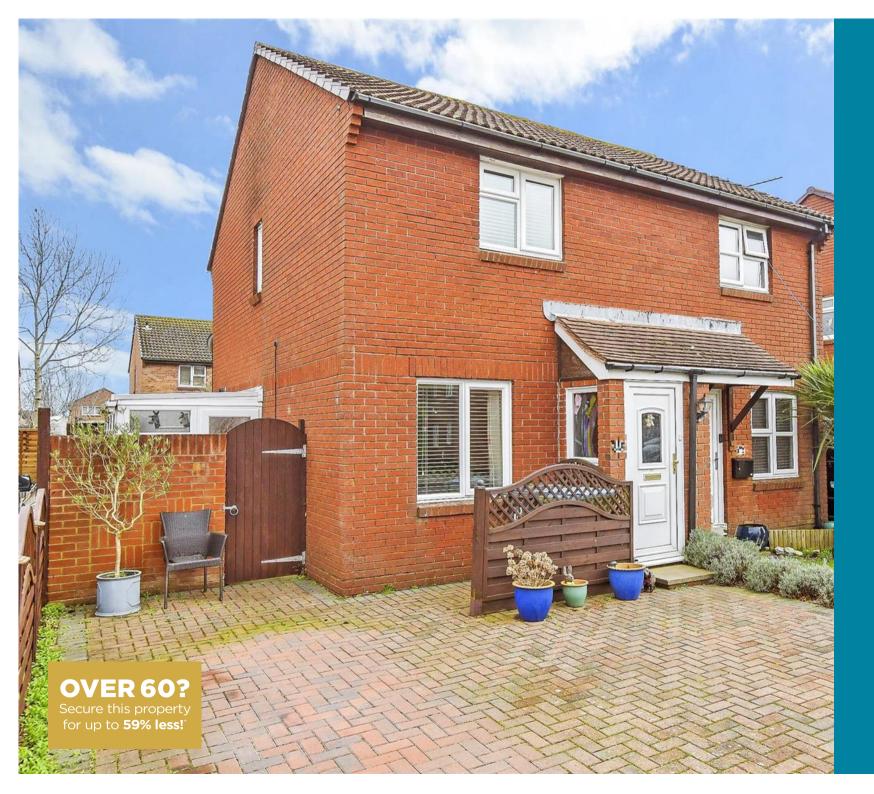

Price £280,000

**Freehold** 

3x ∰ 1x 🚅 1x 🕮

Montgomery Drive,
Flansham, Bognor Regis,
West Sussex PO22

cubitt west

### **Main features**

- Ideal first time buy or buy to let investment opportunity
- 'Worms Wood' can be found at the end of the road
- Local amenities are a short distance away
- Excellent bus links close by
- Set in a popular residential road

#### **OUTSIDE**

Front Garden

Driveway

Rear Garden