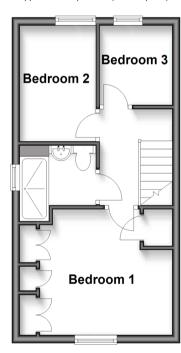

#### FIRST FLOOR

Landing

Bedroom 1: 10'4 at widest point x 10'2 at

widest point (3.15m x 3.10m)

Bedroom 2: 9'4 x 6'2 (2.85m x 1.88m)

Bedroom 3: 6'5 x 5'9 (1.96m x 1.75m)

Bathroom

#### First Floor Approx. 29.2 sq. metres (314.1 sq. feet)