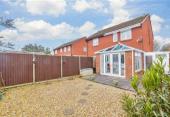

Price £280,000

**Freehold** 

3x ∰ 1x 🚅 1x 🕮

Montgomery Drive,
Flansham, Bognor Regis,
West Sussex PO22

cubitt west













### **Main features**

- Ideal first time buy or buy to let investment opportunity
- 'Worms Wood' can be found at the end of the road
- Local amenities are a short distance away
- Excellent bus links close by
- Set in a popular residential road

## **Accommodation**

#### **GROUND FLOOR**

**Entrance Lobby** 

Lounge: 15'7 x 12'4 at widest point (4.75m

x 3.76m)

**Kitchen**: 12'4 x 9'4 (3.76m x 2.85m) Conservatory: 10'4 x 9'6 (3.15m x 2.90m)

#### FIRST FLOOR

Landing

Bedroom 1: 10'4 at widest point x 10'2 at

widest point (3.15m x 3.10m)

Bedroom 2: 9'4 x 6'2 (2.85m x 1.88m)

Bedroom 3: 6'5 x 5'9 (1.96m x 1.75m)

Bathroom

#### **OUTSIDE**

Front Garden

Driveway

Rear Garden

# **Ground Floor**

Approx. 39.1 sq. metres (420.4 sq. feet)



#### First Floor Approx. 29.2 sq. met