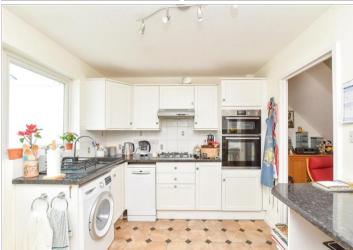

#### **GROUND FLOOR**

**Entrance Lobby** 

Lounge: 15'7 x 12'4 at widest point (4.75m

x 3.76m)

**Kitchen**: 12'4 x 9'4 (3.76m x 2.85m) Conservatory: 10'4 x 9'6 (3.15m x 2.90m)