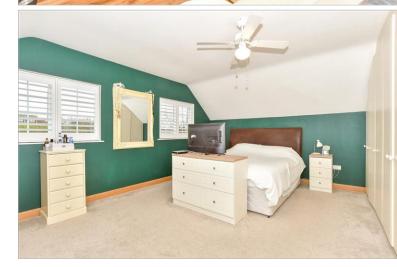

### **FIRST FLOOR**

Landing Bedroom 1: 16'9 up to fitted wardrobes x 13'11 at widest point (5.11m x 4.24m) En-Suite Bathroom Bedroom 2: 14'1 up to fitted wardrobes x 9'10 (4.30m x 3.00m)

**En-Suite Bathroom** 

Bedroom 3: 11'10 x 8'4 (3.61m x 2.54m) Bedroom 4: 11'10 at widest point x 8'8 (3.61m x 2.64m)

Shower Room