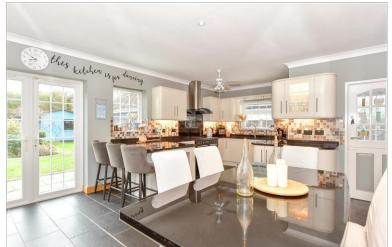

### Hallway

Lounge: 25'9 into bay x 12'11 into recess (7.85m x 3.94m)

Family Room: 13'5 into bay x 12'11 (4.09m x 3.94m)

Kitchen/Dining Room: 21'0 at widest point x 14'11 at widest point (6.41m x 4.55m) Utility: 8'6 x 8'0 (2.59m x 2.44m) Study: 11'2 x 9'11 (3.41m x 3.02m) Cloakroom