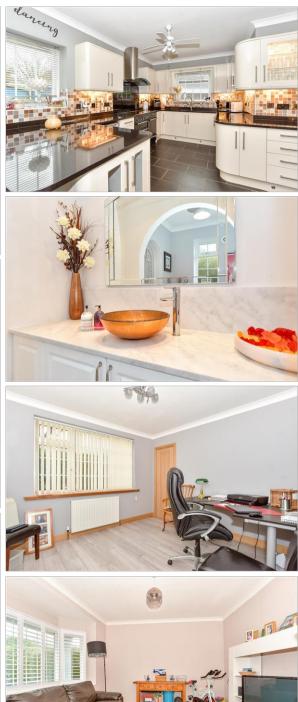

### Hallway

Lounge: 25'9 into bay x 12'11 into recess (7.85m x 3.94m)

Family Room: 13'5 into bay x 12'11 (4.09m x 3.94m)

Kitchen/Dining Room: 21'0 at widest point x 14'11 at widest point (6.41m x 4.55m) Utility: 8'6 x 8'0 (2.59m x 2.44m) Study: 11'2 x 9'11 (3.41m x 3.02m) Cloakroom

### **FIRST FLOOR**

Landing Bedroom 1: 16'9 up to fitted wardrobes x 13'11 at widest point (5.11m x 4.24m) En-Suite Bathroom Bedroom 2: 14'1 up to fitted wardrobes x 9'10 (4.30m x 3.00m)

**En-Suite Bathroom** 