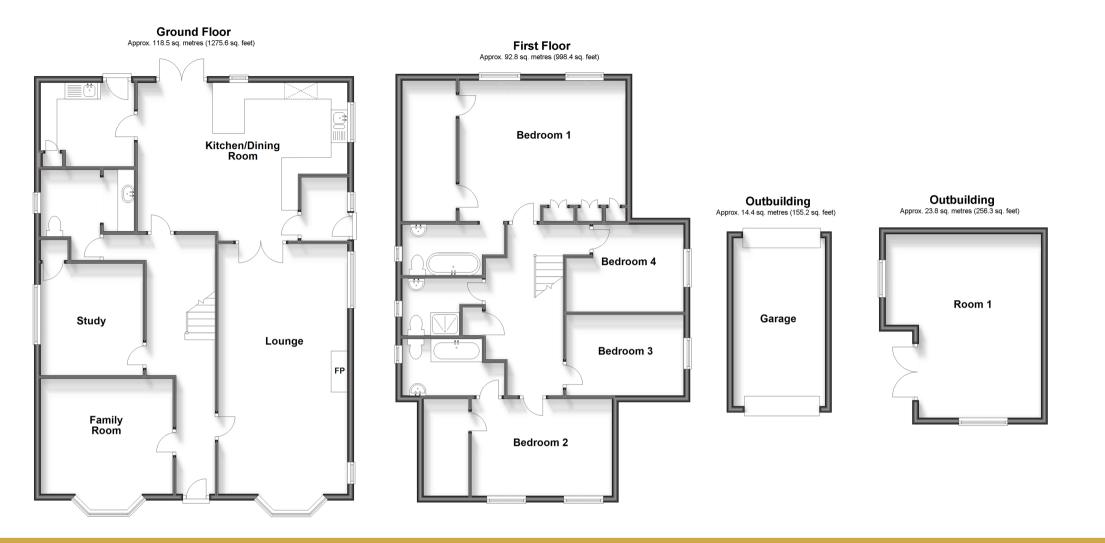

### **GROUND FLOOR**

### Hallway

Lounge: 25'9 into bay x 12'11 into recess (7.85m x 3.94m)

Family Room: 13'5 into bay x 12'11 (4.09m x 3.94m)

Kitchen/Dining Room: 21'0 at widest point x 14'11 at widest point (6.41m x 4.55m) Utility: 8'6 x 8'0 (2.59m x 2.44m) Study: 11'2 x 9'11 (3.41m x 3.02m) Cloakroom

### **FIRST FLOOR**

Landing Bedroom 1: 16'9 up to fitted wardrobes x 13'11 at widest point (5.11m x 4.24m) En-Suite Bathroom Bedroom 2: 14'1 up to fitted wardrobes x 9'10 (4.30m x 3.00m)

**En-Suite Bathroom** 

Bedroom 3: 11'10 x 8'4 (3.61m x 2.54m) Bedroom 4: 11'10 at widest point x 8'8 (3.61m x 2.64m)

Shower Room

### OUTSIDE

Front Garden Off Street Parking

OUTBUILDING Detached Garage

OUTBUILDING Room 1