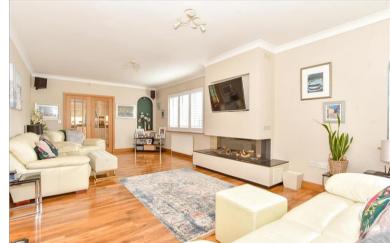

### Hallway

Lounge: 25'9 into bay x 12'11 into recess (7.85m x 3.94m)

Family Room: 13'5 into bay x 12'11 (4.09m x 3.94m)

Kitchen/Dining Room: 21'0 at widest point x 14'11 at widest point (6.41m x 4.55m) Utility: 8'6 x 8'0 (2.59m x 2.44m) Study: 11'2 x 9'11 (3.41m x 3.02m) Cloakroom

## **Main features**

- Stunning dual aspect larger than average living area
- Extremely well appointed bedrooms
- Local Sussex village feel and amenities
- Substantial size plot within walking distance to the sea
- Outbuilding and garage ideal for conversion, subject to planning consent