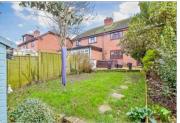

Price £325,000

**Freehold** 

3x ∰ 1x 🚅 2x 🕮

Aspen Way, Flansham, Bognor Regis, West Sussex PO22















# **Main features**

- Set in a desirable residential cul-de-sac in Flansham
- Well presented sunny aspect rear garden
- Highly regarded local schools are a convenient distance
- The forward chain is in place
- "Worms Wood' is within walking distance

# **Accommodation**

### **GROUND FLOOR**

Hall

Cloakroom

Kitchen: 9'6 x 8'0 (2.90m x 2.44m)

Dining Room: 16'6 x 7'11 (5.03m x 2.41m)

Lounge: 19'10 at widest point x 13'11 at widest point (6.05m x 4.24m)

## FIRST FLOOR

Landing

Bedroom 1:  $14'3 \times 10'7$  up to fitted wardrobes  $(4.35m \times 3.23m)$ 

Bedroom 2: 12'8 at widest point x 10'7 at widest point (3.86m x 3.23m)

**Bedroom 3**: 9'1 into door well x 8'11 (2.77m x 2.72m)

Bathroom

### OUTSIDE

Front Garden
Off Road Parking
Rear Garden



First Floor



# Call Bogno