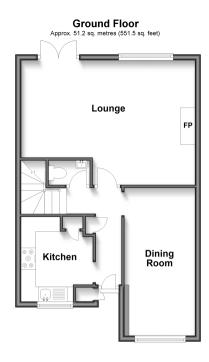

# **Accommodation**

### **GROUND FLOOR**

Hall

Cloakroom

Kitchen: 9'6 x 8'0 (2.90m x 2.44m)

Dining Room: 16'6 x 7'11 (5.03m x 2.41m)

Lounge: 19'10 at widest point x 13'11 at widest point (6.05m x 4.24m)