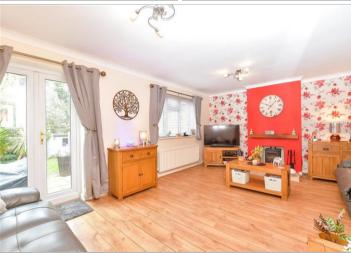

### **GROUND FLOOR**

Hall

Cloakroom

Kitchen: 9'6 x 8'0 (2.90m x 2.44m)

Dining Room: 16'6 x 7'11 (5.03m x 2.41m)

Lounge: 19'10 at widest point x 13'11 at widest point (6.05m x 4.24m)