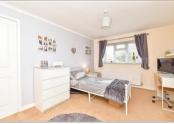

## FIRST FLOOR

Landing

Bedroom 1:  $14'3 \times 10'7$  up to fitted wardrobes  $(4.35m \times 3.23m)$ 

Bedroom 2: 12'8 at widest point x 10'7 at widest point (3.86m x 3.23m)

**Bedroom 3**: 9'1 into door well x 8'11 (2.77m x 2.72m)