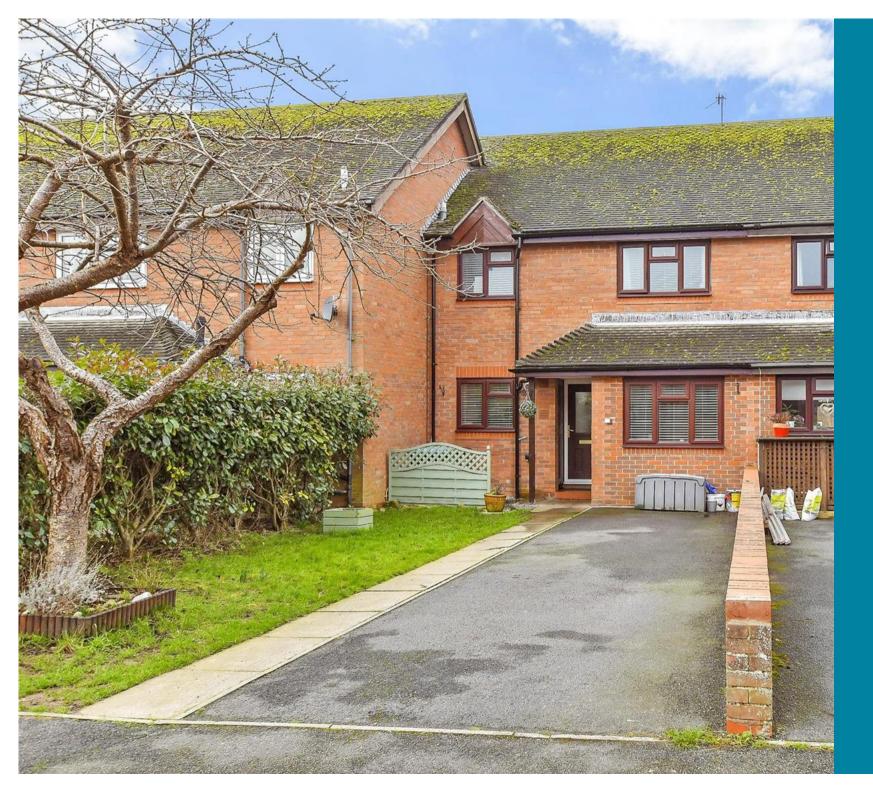

Price £325,000

**Freehold** 

3x ∰ 1x 🚅 2x 🕮

Aspen Way, Flansham, Bognor Regis, West Sussex PO22

# **Main features**

- Set in a desirable residential cul-de-sac in Flansham
- Well presented sunny aspect rear garden
- Highly regarded local schools are a convenient distance
- The forward chain is in place
- "Worms Wood' is within walking distance