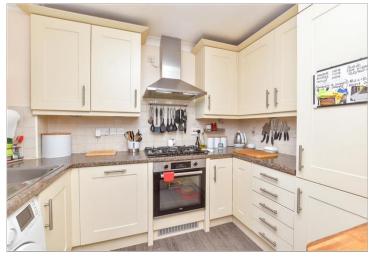

### **GROUND FLOOR**

Hall

Cloakroom

Kitchen: 9'6 x 8'0 (2.90m x 2.44m)

Dining Room: 16'6 x 7'11 (5.03m x 2.41m)

Lounge: 19'10 at widest point x 13'11 at widest point (6.05m x 4.24m)