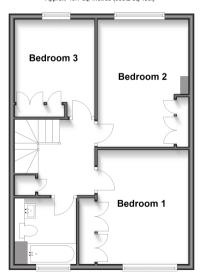

## FIRST FLOOR

Landing

Bedroom 1:  $14'3 \times 10'7$  up to fitted wardrobes  $(4.35m \times 3.23m)$ 

Bedroom 2: 12'8 at widest point x 10'7 at widest point (3.86m x 3.23m)

**Bedroom 3**: 9'1 into door well x 8'11 (2.77m x 2.72m)