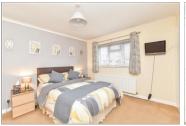

## FIRST FLOOR

Landing

Bedroom 1:  $14'3 \times 10'7$  up to fitted wardrobes  $(4.35m \times 3.23m)$ 

Bedroom 2: 12'8 at widest point x 10'7 at widest point (3.86m x 3.23m)

**Bedroom 3**: 9'1 into door well x 8'11 (2.77m x 2.72m)