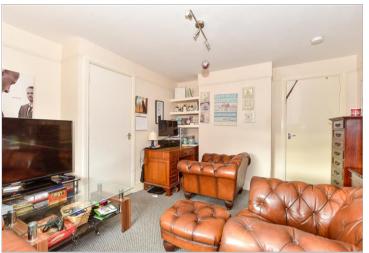

#### **GROUND FLOOR**

Hall

Kitchen

Lounge: 13'9 into bay x 12'0 (4.19m

x 3.66m)

Bedroom: 12'0 x 10'2 into alcove

(3.66m x 3.10m)