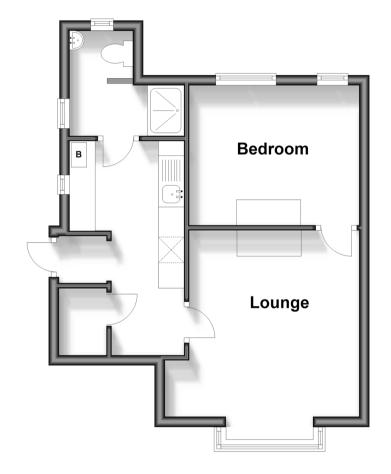

# **Ground Floor**

Approx. 36.4 sq. metres (391.3 sq. feet)

#### **GROUND FLOOR**

Hall

Kitchen

Lounge: 13'9 into bay x 12'0 (4.19m

x 3.66m)

Bedroom: 12'0 x 10'2 into alcove

(3.66m x 3.10m)