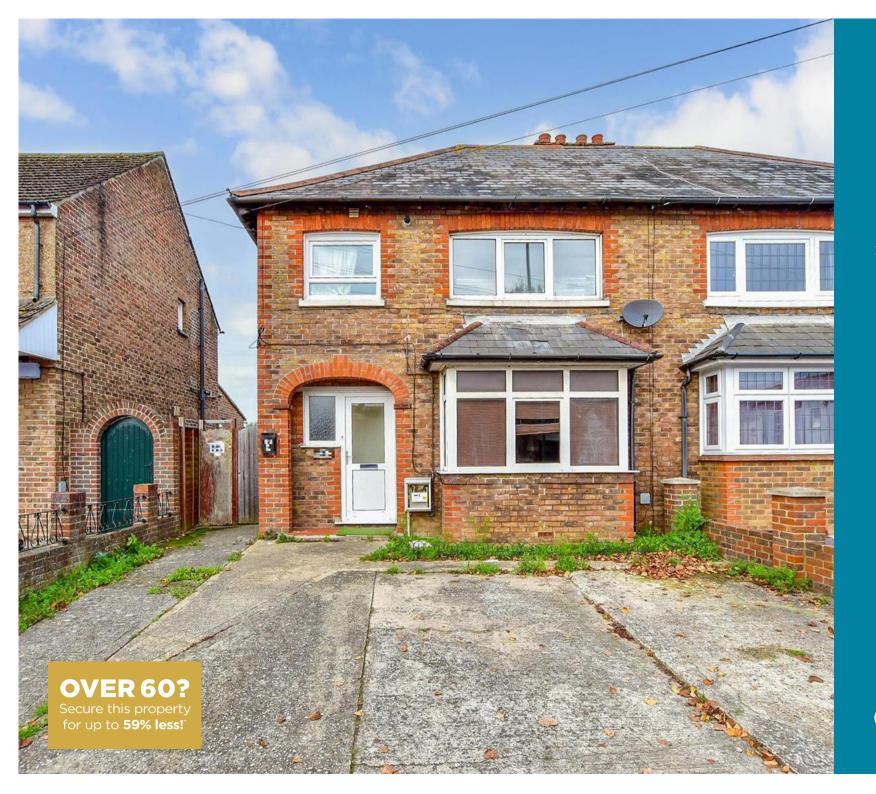

**Price £160,000** 

Leasehold

1x 🕮 1x 🚅 1x 🕮

Hawthorn Road, Bognor Regis, West Sussex PO21

cubitt & west

#### Main features

- No forward chain
- Own private entrance
- Local shops are located nearby
- Private garden backing onto playing field
- Ideal first time buy or buy to let investment opportunity

## **OUTSIDE**

Off Street Parking Private Rear Garden