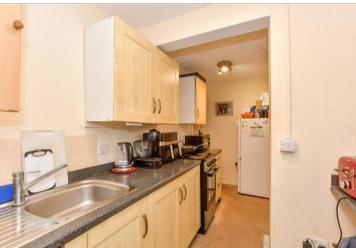

#### **GROUND FLOOR**

Hall

Kitchen

Lounge: 13'9 into bay x 12'0 (4.19m

x 3.66m)

Bedroom: 12'0 x 10'2 into alcove

(3.66m x 3.10m)