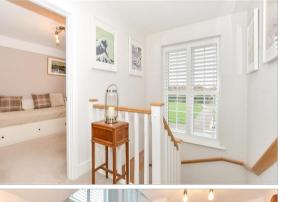

## FIRST FLOOR

Landing

Bedroom 1: 11'0 into door well x 9'11 (3.36m x 3.02m)

**En-Suite Shower Room** 

Dressing Area

Bedroom 2: 11'11 x 9'8 (3.63m x 2.95m)

Bedroom 3: 12'5 at widest point x 9'1 at widest point (3.79m x 2.77m)