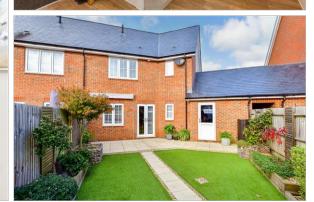

# Guide Price £425,000

Freehold

3x 🕮 2x 🕂 1x 📇

Sonning Crescent, Bognor Regis, West Sussex PO21





# Accommodation

#### **GROUND FLOOR**

## Hall

#### Cloakroom

Lounge: 18'3 at widest point x 14'7 at widest point (5.57m x 4.45m)

Kitchen/Dining Room: 23'10 at widest point x 11'7 at widest point (7.27m x 3.53m)

## FIRST FLOOR

Landing

Bedroom 1: 11'0 into door well x 9'11 (3.36m x 3.02m)

**En-Suite Shower Room** 

Dressing Area

Bedroom 2: 11'11 x 9'8 (3.63m x 2.95m)

Bedroom 3: 12'5 at widest point x 9'1 at widest point (3.79m x 2.77m)

Bathroom

## OUTSIDE

Front Garden Garage Rear Garden















# Main features

- One of only two properties of this style in this development
- Well presented family home
- Easy access to both the Cathedral City of **Chichester and Bognor Regis**
- Open green space nearby
- **Local primary school a short distance**

### **Nearest Schools**

Primary Schools: Southway Primary 0.6 miles, Laburnum Grove Junior School, Bognor Regis 0.7 miles, South Bersted CofE Primary 0.9 miles. Secondary Schools: The Regis 0.6 miles, Felpham Community College 1.8 miles.



#### **Transport Information**

Train Stations: Bognor Regis 1.4 miles, Barnham 3.0 miles, Chichester 4.2 miles



#### Address

Sonning Crescent, Bognor Regis, West Sussex PO21



#### Directions

For directions to this property please contact us.





Call Bognor Branch 01243 867632 **cubittandwes