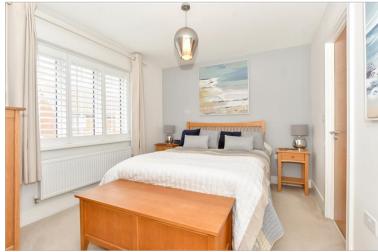

## FIRST FLOOR

Landing

Bedroom 1: 11'0 into door well x 9'11 (3.36m x 3.02m)

**En-Suite Shower Room** 

Dressing Area

Bedroom 2: 11'11 x 9'8 (3.63m x 2.95m)

Bedroom 3: 12'5 at widest point x 9'1 at widest point (3.79m x 2.77m)