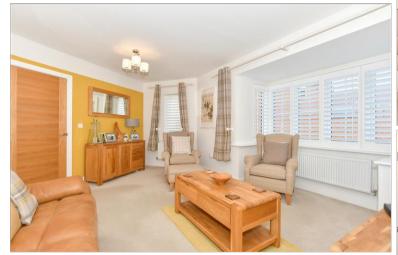

#### Cloakroom

Lounge: 18'3 at widest point x 14'7 at widest point (5.57m x 4.45m)

Kitchen/Dining Room: 23'10 at widest point x 11'7 at widest point (7.27m x 3.53m)