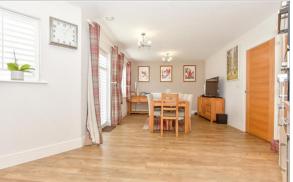

#### Cloakroom

Lounge: 18'3 at widest point x 14'7 at widest point (5.57m x 4.45m)

Kitchen/Dining Room: 23'10 at widest point x 11'7 at widest point (7.27m x 3.53m)