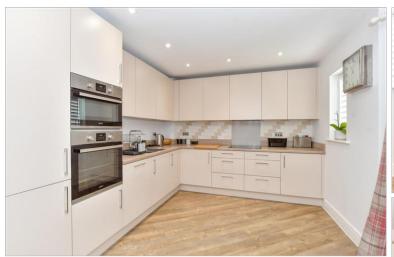

#### Cloakroom

Lounge: 18'3 at widest point x 14'7 at widest point (5.57m x 4.45m)

Kitchen/Dining Room: 23'10 at widest point x 11'7 at widest point (7.27m x 3.53m)