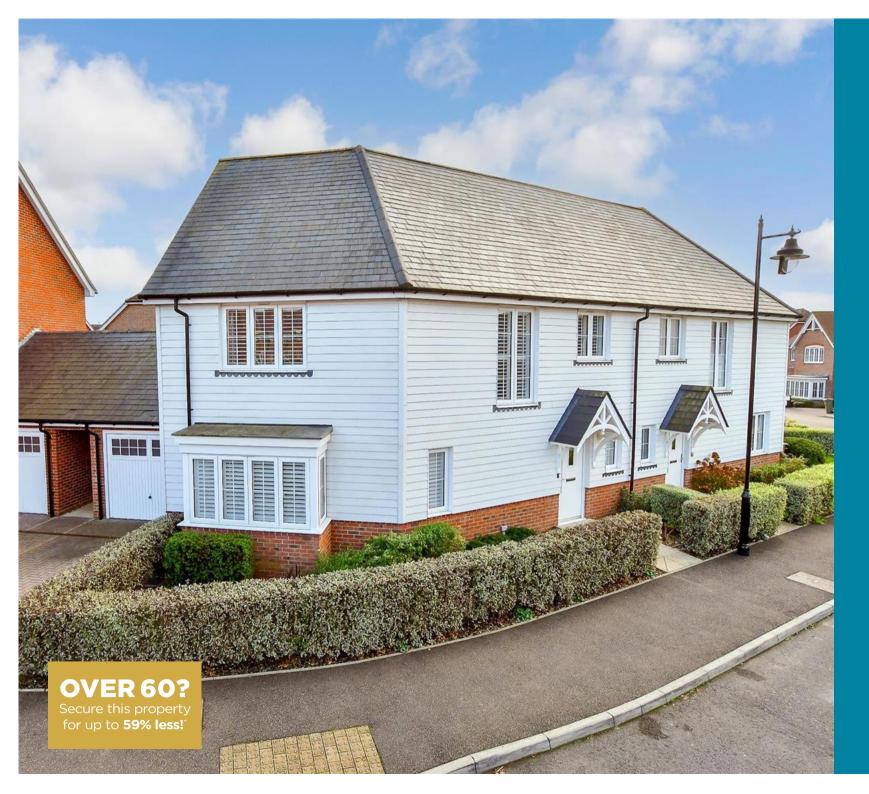

# Guide Price £425,000

Freehold

3x 🕮 2x 🕂 1x 📇

Sonning Crescent, Bognor Regis, West Sussex PO21

# Main features

- One of only two properties of this style in this development
- Well presented family home
- Easy access to both the Cathedral City of **Chichester and Bognor Regis**
- Open green space nearby
- **Local primary school a short distance**