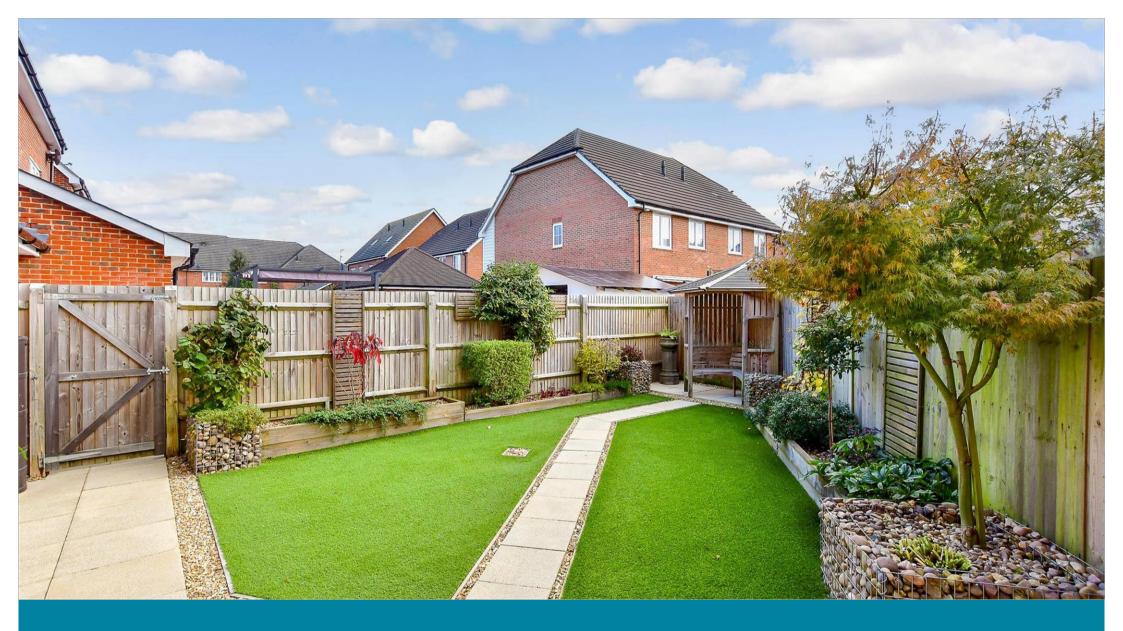

IDE

Front Garden Garage Rear Garden















# Main features

- One of only two properties of this style in this development
- Well presented family home
- Easy access to both the Cathedral City of **Chichester and Bognor Regis**
- Open green space nearby
- **Local primary school a short distance**

### **Nearest Schools**

Primary Schools: Southway Primary 0.6 miles, Laburnum Grove Junior School, Bognor Regis 0.7 miles, South Bersted CofE Primary 0.9 miles. Secondary Schools: The Regis 0.6 miles, Felpham Community College 1.8 miles.



#### **Transport Information**

Train Stations: Bognor Regis 1.4 miles, Barnham 3.0 miles, Chichester 4.2 miles



#### Address

Sonning Crescent, Bognor Regis, West Sussex PO21



#### Directions

For directions to this property please contact us.





Call Bognor Branch 01243 867632 **cubittandwest.co.uk** 





Legal advice should be taken to verify fixtures/fittings, planning, alterations and/or lease details Appliances & services are untested, dimensions are approximate and floor plans are not to scale Through a Homewise Home For Life Plan people aged 60+ can secure this property for up to 59% less, by purchasing a Lifetime Lease.