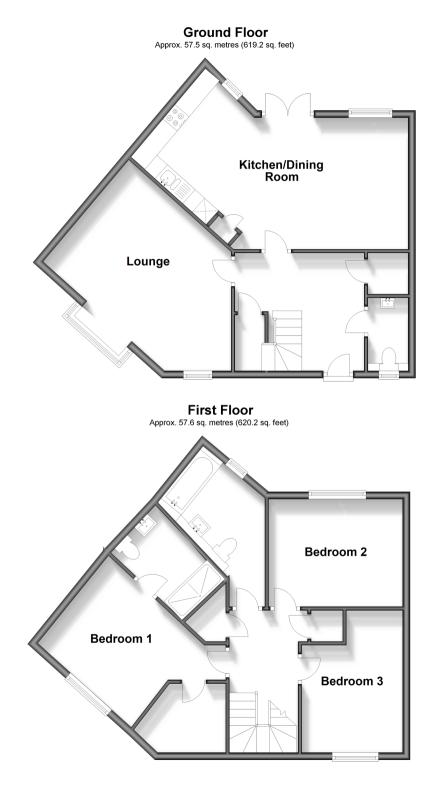

#### **GROUND FLOOR**

## Hall

#### Cloakroom

Lounge: 18'3 at widest point x 14'7 at widest point (5.57m x 4.45m)

Kitchen/Dining Room: 23'10 at widest point x 11'7 at widest point (7.27m x 3.53m)

## FIRST FLOOR

Landing

Bedroom 1: 11'0 into door well x 9'11 (3.36m x 3.02m)

**En-Suite Shower Room** 

Dressing Area

Bedroom 2: 11'11 x 9'8 (3.63m x 2.95m)

Bedroom 3: 12'5 at widest point x 9'1 at widest point (3.79m x 2.77m)

Bathroom

## OUTSIDE

Front Garden Garage Rear Garden