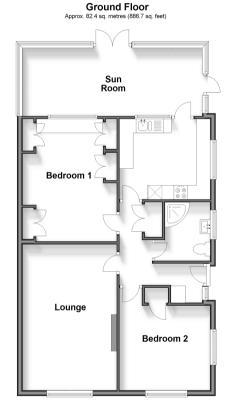

# Accommodation

#### **GROUND FLOOR**

**Entrance Hall** 

Lounge: 16'8 x 11'3 into recess (5.08m

x 3.43m)

Kitchen: 10'9 x 9'4 (3.28m x 2.85m) Sun Room: 21'5 x 8'2 (6.53m x 2.49m) Bedroom 1: 15'0 at widest point x 11'3 at widest point (4.58m x 3.43m)

Bedroom 2: 10'9 into door well x 9'10

(3.28m x 3.00m)

Shower Room