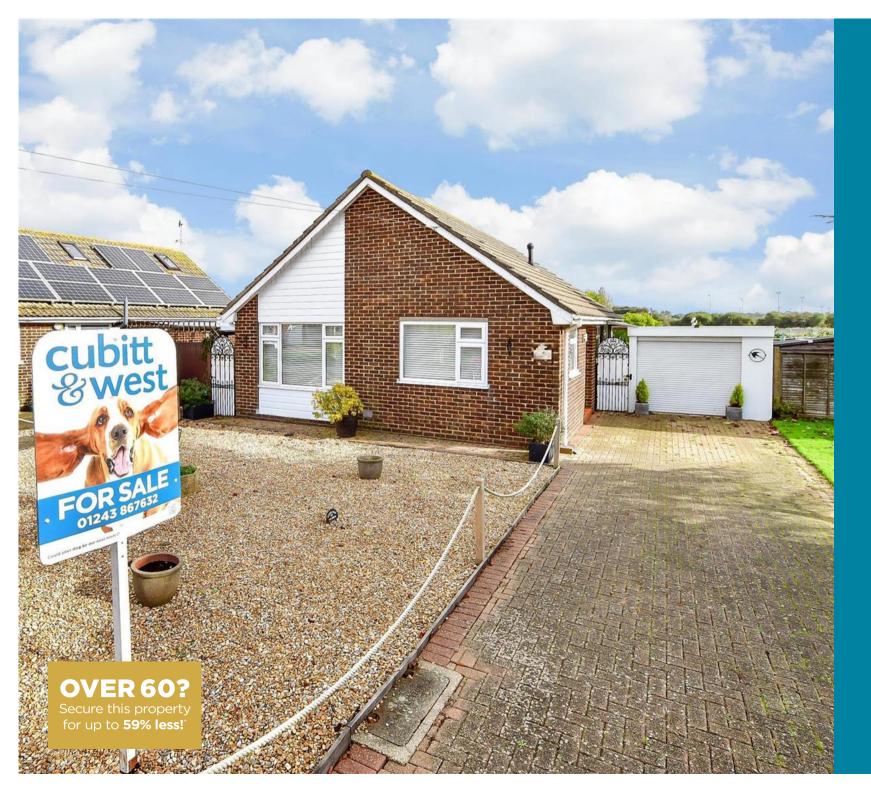

**Guide Price** £325,000

**Freehold** 

2x 🕮 1x 🚅 2x 🕮

Marylands Crescent, Glenwood, Bognor Regis, West Sussex PO22

### **OUTSIDE**

Front Garden
Driveway
Garage To The Side
Rear Garden