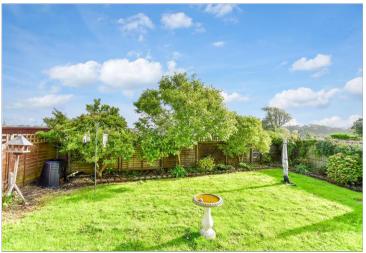

**Guide Price** £325,000

**Freehold** 

2x 🕮 1x 🚅 2x 🕮

Marylands Crescent, Glenwood, Bognor Regis, West Sussex PO22















# **Main features**

- Well presented with a delightful sun room to the rear overlooking the garden
- **■** Fitted bedroom furniture
- Shopping outlets can be found nearby in Shripney Road
- Plenty of off road parking
- Picturesque Hotham Park is a short distance

# Accommodation

#### **GROUND FLOOR**

**Entrance Hall** 

Lounge: 16'8 x 11'3 into recess (5.08m

x 3.43m)

Kitchen: 10'9 x 9'4 (3.28m x 2.85m) Sun Room: 21'5 x 8'2 (6.53m x 2.49m) Bedroom 1: 15'0 at widest point x 11'3 at widest point (4.58m x 3.43m)

Bedroom 2: 10'9 into door well x 9'10

(3.28m x 3.00m)

Shower Room

### **OUTSIDE**

Front Garden
Driveway
Garage To The Side
Rear Garden





# Call Bognor - 01243 867632 ■ cubittandwest.co.uk

- Legal advice should be taken to verify fixtures/fittings, planning, alterations