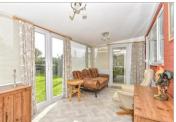

# **Main features**

- Well presented with a delightful sun room to the rear overlooking the garden
- **■** Fitted bedroom furniture
- Shopping outlets can be found nearby in Shripney Road
- Plenty of off road parking
- Picturesque Hotham Park is a short distance

#### **GROUND FLOOR**

**Entrance Hall** 

Lounge: 16'8 x 11'3 into recess (5.08m

x 3.43m)

Kitchen: 10'9 x 9'4 (3.28m x 2.85m) Sun Room: 21'5 x 8'2 (6.53m x 2.49m) Bedroom 1: 15'0 at widest point x 11'3 at widest point (4.58m x 3.43m)