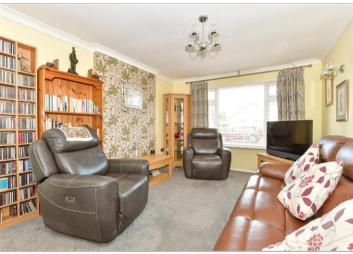

#### **GROUND FLOOR**

**Entrance Hall** 

Lounge: 16'8 x 11'3 into recess (5.08m

x 3.43m)

Kitchen: 10'9 x 9'4 (3.28m x 2.85m) Sun Room: 21'5 x 8'2 (6.53m x 2.49m) Bedroom 1: 15'0 at widest point x 11'3 at widest point (4.58m x 3.43m)