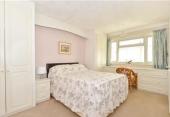

#### **GROUND FLOOR**

**Entrance Hall** 

Lounge: 16'8 x 11'3 into recess (5.08m

x 3.43m)

Kitchen: 10'9 x 9'4 (3.28m x 2.85m) Sun Room: 21'5 x 8'2 (6.53m x 2.49m) Bedroom 1: 15'0 at widest point x 11'3 at widest point (4.58m x 3.43m)

Bedroom 2: 10'9 into door well x 9'10

(3.28m x 3.00m)

Shower Room