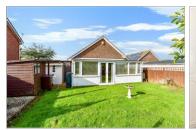

**Guide Price** £325,000

**Freehold** 

2x 🕮 1x 🚅 2x 🕮

Marylands Crescent, Glenwood, Bognor Regis, West Sussex PO22















# **Main features**

- Well presented with a delightful sun room to the rear overlooking the garden
- **■** Fitted bedroom furniture
- Shopping outlets can be found nearby in Shripney Road
- Plenty of off road parking
- Picturesque Hotham Park is a short distance

# Accommodation

#### **GROUND FLOOR**

**Entrance Hall** 

Lounge: 16'8 x 11'3 into recess (5.08m

x 3.43m)

Kitchen: 10'9 x 9'4 (3.28m x 2.85m) Sun Room: 21'5 x 8'2 (6.53m x 2.49m) Bedroom 1: 15'0 at widest point x 11'3 at widest point (4.58m x 3.43m)

Bedroom 2: 10'9 into door well x 9'10

(3.28m x 3.00m)

Shower Room

### **OUTSIDE**

Front Garden
Driveway
Garage To The Side
Rear Garden





# Call Bognor - 01243 867632 ■ cubittandwest.co.uk

- Legal advice should be taken to verify fixtures/fittings, planning, al