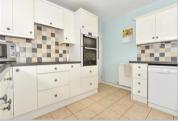

#### **GROUND FLOOR**

**Entrance Hall** 

Lounge: 16'8 x 11'3 into recess (5.08m

x 3.43m)

Kitchen: 10'9 x 9'4 (3.28m x 2.85m) Sun Room: 21'5 x 8'2 (6.53m x 2.49m) Bedroom 1: 15'0 at widest point x 11'3 at widest point (4.58m x 3.43m)