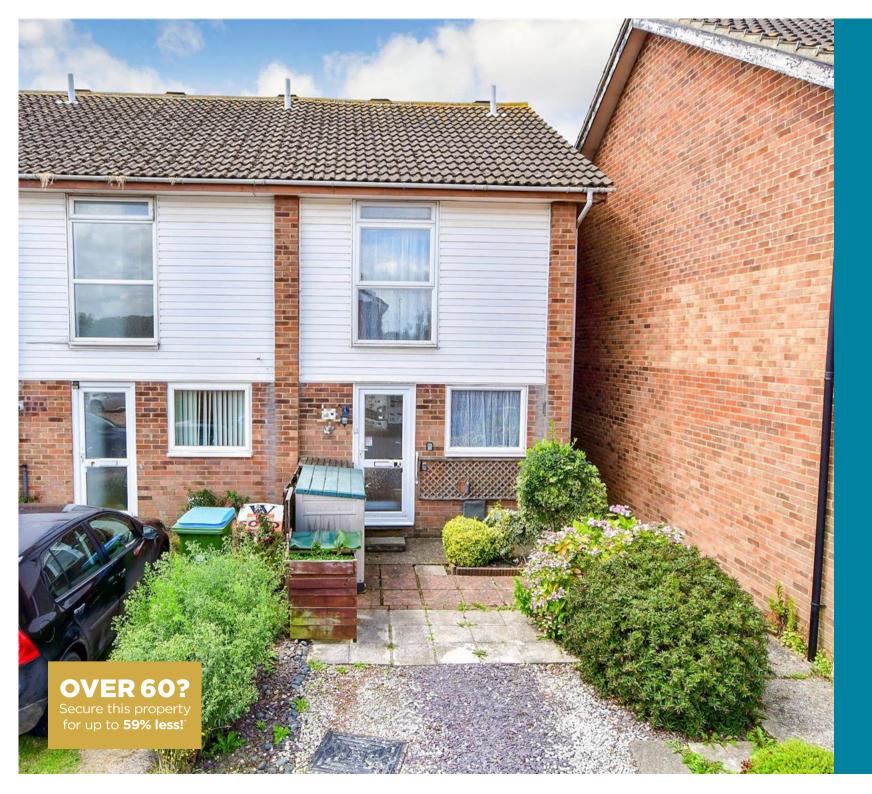

**Price** £240,000

**Freehold** 

2x 🕮 1x 🚅 1x 🕮

Markfield, Bognor Regis, West Sussex PO22

cubitt & west

### Main features

- No forward chain
- Set in a quiet residential road
- Garage in compound which could be rented out
- Ideal for first time buyers or buy to let investors
- Shopping outlets within a short distance

#### **OUTSIDE**

Front Garden
Off Street Parking
Garage in Compound
Rear Garden