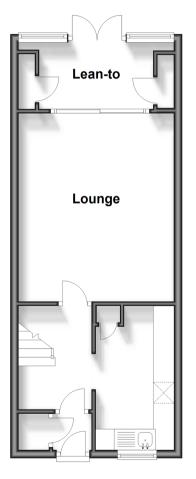

# **Ground Floor**

Approx. 36.8 sq. metres (395.9 sq. feet)

#### **GROUND FLOOR**

Lobby Hall

Kitchen: 10'11 x 6'1 (3.33m x 1.86m) Lounge: 14'8 x 12'5 (4.47m x 3.79m) Lean-To: 12'5 x 7'1 (3.79m x 2.16m)