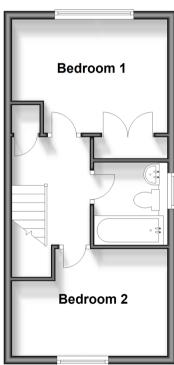

# First Floor Approx. 30.4 sq. metres (327.0 sq. feet)

#### FIRST FLOOR

Landing

Bedroom 1: 12'8 at widest point x 8'11 at widest point (3.86m x 2.72m)

Bedroom 2: 12'5 x 7'11 at widest point

(3.79m x 2.41m)

Bathroom