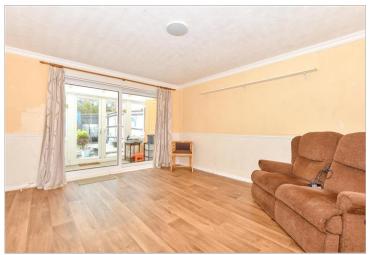

#### **GROUND FLOOR**

Lobby Hall

Kitchen: 10'11 x 6'1 (3.33m x 1.86m) Lounge: 14'8 x 12'5 (4.47m x 3.79m) Lean-To: 12'5 x 7'1 (3.79m x 2.16m)