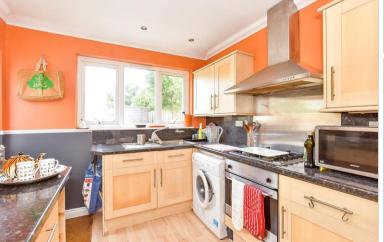

#### **GROUND FLOOR**

**Entrance Hall** 

Lounge: 14'8 into bay x 13'9 into recess

(4.47m x 4.19m)

Dining Area: 13'11 x 13'9 into recess (4.24m

x 4.19m)

**Shower Room** 

Kitchen: 9'5 at widest point x 8'7 at widest point (2.87m x 2.62m)