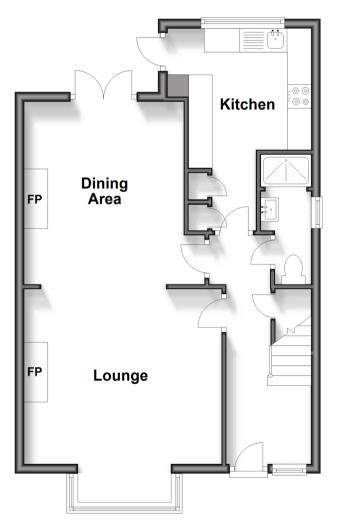

# **Ground Floor**

Approx. 51.4 sq. metres (552.9 sq. feet)

First Floor
Approx. 46.9 sg. metres (504.4 sg. feet)

#### **GROUND FLOOR**

**Entrance Hall** 

Lounge: 14'8 into bay x 13'9 into recess

(4.47m x 4.19m)

Dining Area: 13'11 x 13'9 into recess (4.24m

x 4.19m)

**Shower Room** 

Kitchen: 9'5 at widest point x 8'7 at widest point (2.87m x 2.62m)