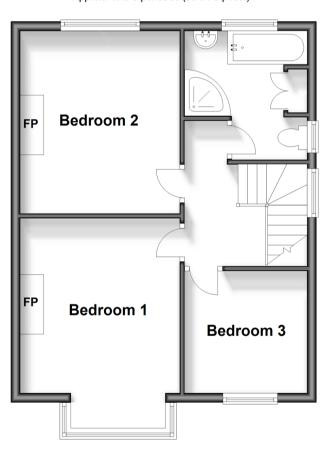

# **Ground Floor**

Approx. 51.4 sq. metres (552.9 sq. feet)

First Floor
Approx. 46.9 sg. metres (504.4 sg. feet)

## FIRST FLOOR

Landing

Bedroom 1: 14'9 into bay x 11'2 into recess

(4.50m x 3.41m)

**Bedroom 2**: 12'11 x 11'4 into recess (3.94m x

3.46m)

Bedroom 3: 8'6 x 8'5 (2.59m x 2.57m)

Bathroom