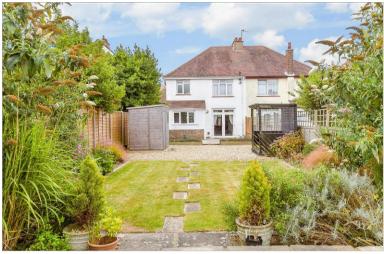

# **OUTSIDE**

Front Garden

Off Street Parking

Rear Garden

# Main features

- No forward chain
- Character features including picture rails and coving
- Quiet no through road
- Generous size private garden to the rear
- Potential for rear extension (subject to planning consent)
- Local convenience shops within walking distance