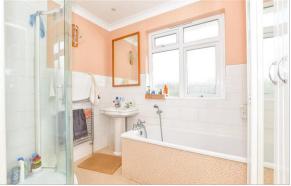

#### **GROUND FLOOR**

**Entrance Hall** 

Lounge: 14'8 into bay x 13'9 into recess

(4.47m x 4.19m)

Dining Area: 13'11 x 13'9 into recess (4.24m

x 4.19m)

**Shower Room** 

Kitchen: 9'5 at widest point x 8'7 at widest point (2.87m x 2.62m)