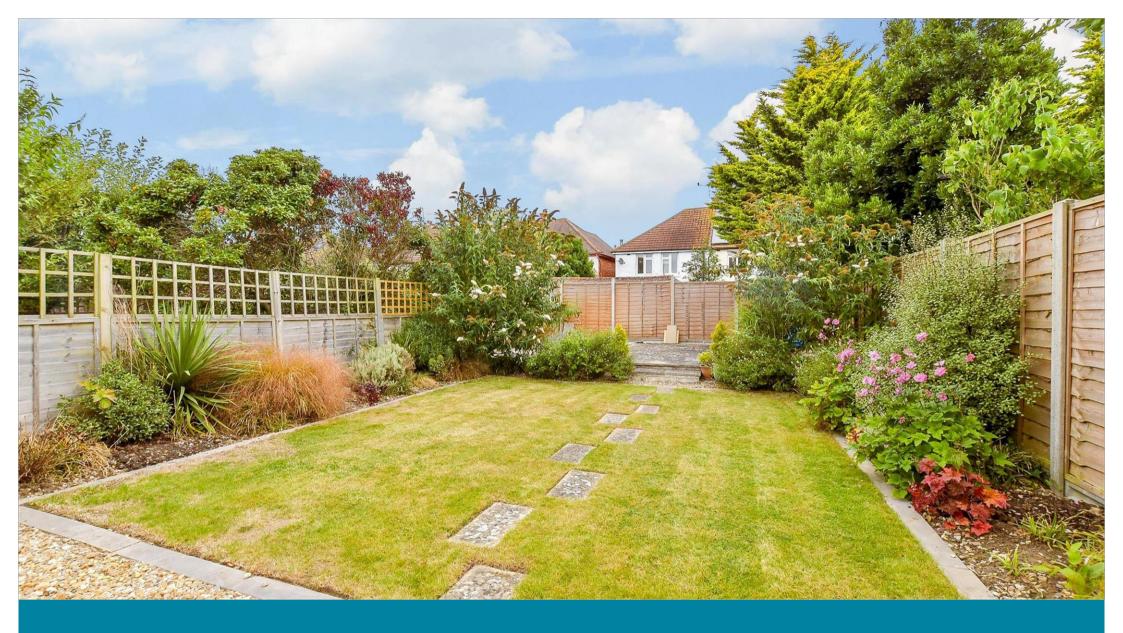

# **OUTSIDE**

Front Garden

Off Street Parking

Rear Garden

# Main features

- No forward chain
- Character features including picture rails and coving
- Quiet no through road
- Generous size private garden to the rear
- Potential for rear extension (subject to planning consent)
- Local convenience shops within walking distance