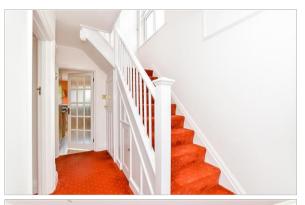

#### **GROUND FLOOR**

**Entrance Hall** 

Lounge: 14'8 into bay x 13'9 into recess

(4.47m x 4.19m)

Dining Area: 13'11 x 13'9 into recess (4.24m

x 4.19m)

**Shower Room** 

Kitchen: 9'5 at widest point x 8'7 at widest point (2.87m x 2.62m)