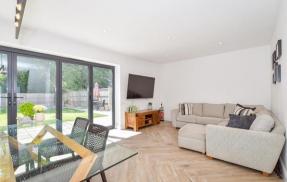

#### **GROUND FLOOR**

Grand Entrance Hallway

Lounge/Dining Area/Kitchen: 31'0 x 13'0

(9.46m x 3.97m)

**Utility**: 9'9 x 5'4 at widest point (2.97m x 1.63m)

Bedroom 3: 15'2 x 10'4 (4.63m x 3.15m)

En-Suite Shower Room

# OUTSIDE

Front Garden

Off Street Parking

Rear Garden

- Renovated to an exceptional standard
- High grade kitchen and bathroom fittings
- Bi-folding doors opening out onto a stunning sunny aspect rear garden
- Open plan lounge/kitchen area ideal for entertaining
- Self-contained modern annex accommodation