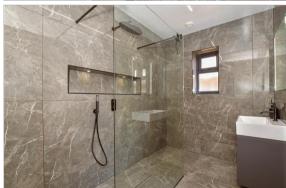

#### **GROUND FLOOR**

Grand Entrance Hallway

Lounge/Dining Area/Kitchen: 31'0 x 13'0

(9.46m x 3.97m)

**Utility**: 9'9 x 5'4 at widest point (2.97m x 1.63m)

Bedroom 3: 15'2 x 10'4 (4.63m x 3.15m)

En-Suite Shower Room

Bedroom 4: 9'9 x 7'1 (2.97m x 2.16m)

**En-Suite Shower Room** 

Cloakroom

Inner Hall To Annex

## FIRST FLOOR

Landing

Bedroom 1: 17'7 x 12'0 (5.36m x 3.66m) Bedroom 2: 17'8 at widest point x 16'5 at

widest point (5.39m x 5.01m)

**Bathroom With Shower** 