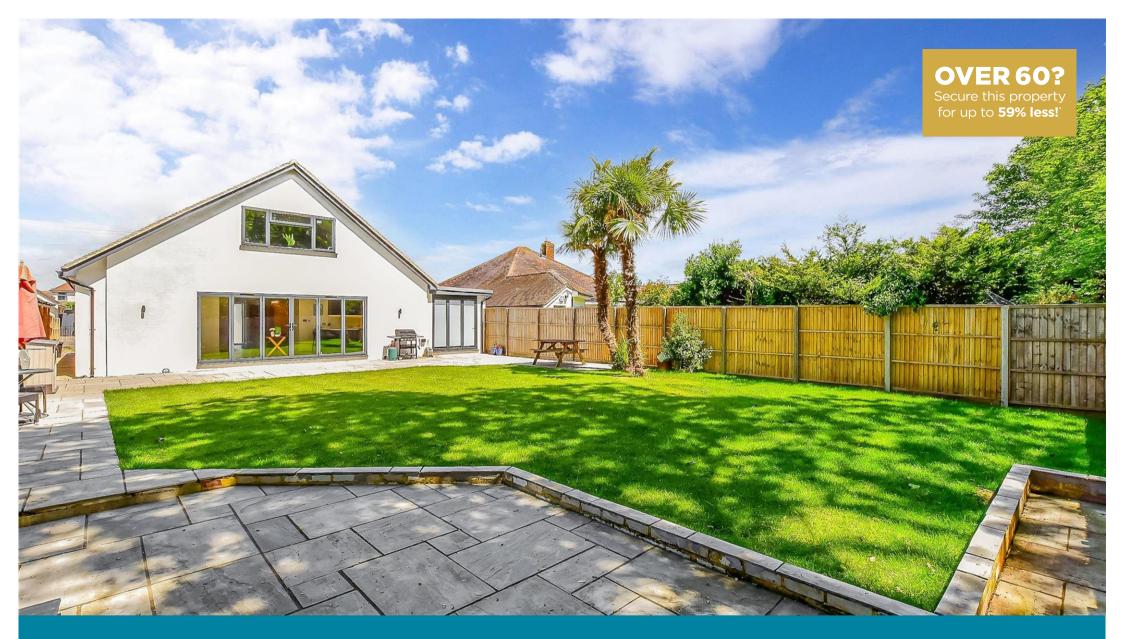

# OUTSIDE

Front Garden

Off Street Parking

Rear Garden

- Renovated to an exceptional standard
- High grade kitchen and bathroom fittings
- Bi-folding doors opening out onto a stunning sunny aspect rear garden
- Open plan lounge/kitchen area ideal for entertaining
- Self-contained modern annex accommodation