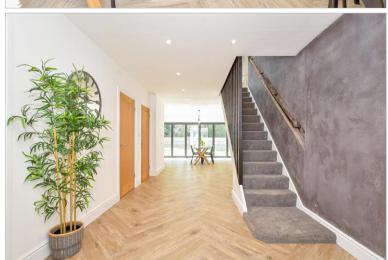

#### **GROUND FLOOR**

Grand Entrance Hallway

Lounge/Dining Area/Kitchen: 31'0 x 13'0

(9.46m x 3.97m)

**Utility**: 9'9 x 5'4 at widest point (2.97m x 1.63m)

Bedroom 3: 15'2 x 10'4 (4.63m x 3.15m)

En-Suite Shower Room

# OUTSIDE

Front Garden

Off Street Parking

Rear Garden

- Renovated to an exceptional standard
- High grade kitchen and bathroom fittings
- Bi-folding doors opening out onto a stunning sunny aspect rear garden
- Open plan lounge/kitchen area ideal for entertaining
- Self-contained modern annex accommodation