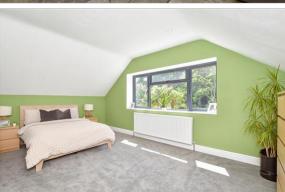

## FIRST FLOOR

Landing

Bedroom 1: 17'7 x 12'0 (5.36m x 3.66m) Bedroom 2: 17'8 at widest point x 16'5 at

widest point (5.39m x 5.01m)

**Bathroom With Shower** 