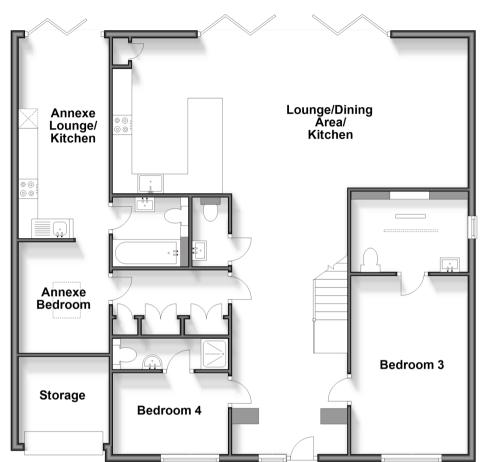

### **Ground Floor**

Approx. 124.1 sq. metres (1336.2 sq. feet)

First Floor

Approx. 58.0 sq. metres (624.3 sq. feet)

# **Accommodation**

#### **GROUND FLOOR**

Grand Entrance Hallway

Lounge/Dining Area/Kitchen: 31'0 x 13'0

(9.46m x 3.97m)

**Utility**: 9'9 x 5'4 at widest point (2.97m x 1.63m)

Bedroom 3: 15'2 x 10'4 (4.63m x 3.15m)

En-Suite Shower Room

Bedroom 4: 9'9 x 7'1 (2.97m x 2.16m)

**En-Suite Shower Room** 

Cloakroom

Inner Hall To Annex

### **ANNEXE**

Bedroom: 9'5 x 7'8 (2.87m x 2.34m) Kitchen: 16'9 x 8'3 (5.11m x 2.52m)

Lounge/Kitchen: 16'9 x 8'3 (5.11m x 2.52m)

Bathroom Storage