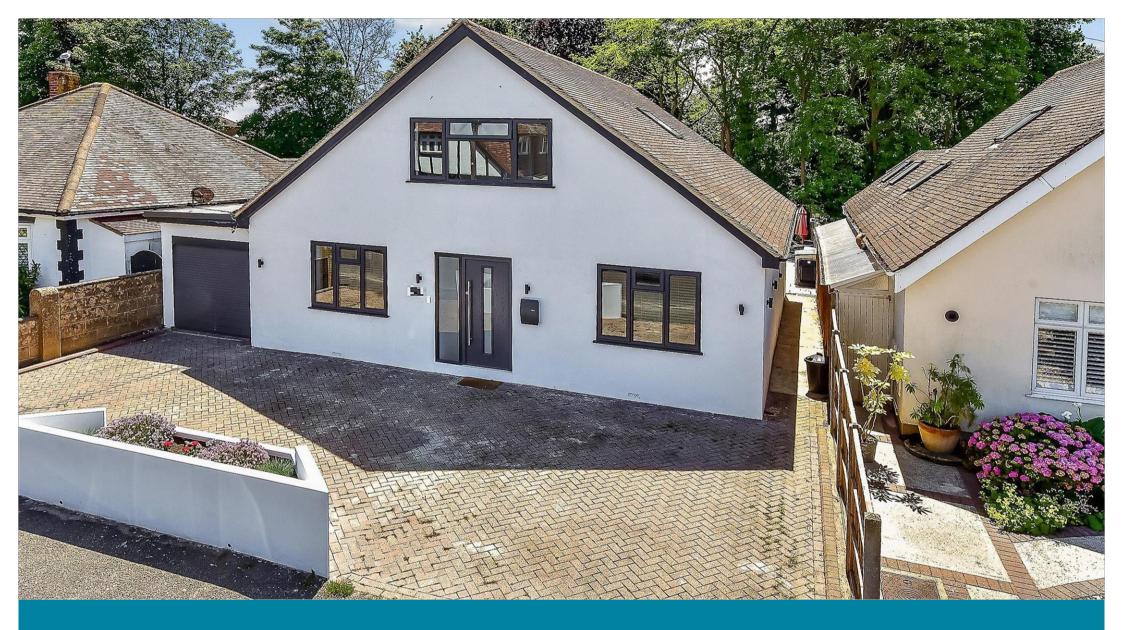

Price £625,000 Freehold

5x ∰ 3x 🚅 2x ∰

South Avenue, Bognor Regis, West Sussex PO21

# OUTSIDE

Front Garden

Off Street Parking

Rear Garden

- Renovated to an exceptional standard
- High grade kitchen and bathroom fittings
- Bi-folding doors opening out onto a stunning sunny aspect rear garden
- Open plan lounge/kitchen area ideal for entertaining
- Self-contained modern annex accommodation

#### **Address**

South Avenue, Bognor Regis, West Sussex PO21