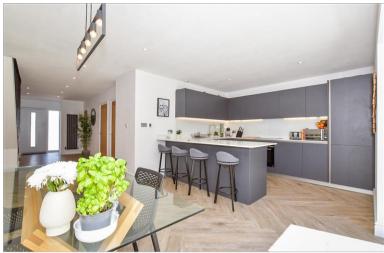

#### **GROUND FLOOR**

Grand Entrance Hallway

Lounge/Dining Area/Kitchen: 31'0 x 13'0

(9.46m x 3.97m)

**Utility**: 9'9 x 5'4 at widest point (2.97m x 1.63m)

Bedroom 3: 15'2 x 10'4 (4.63m x 3.15m)

En-Suite Shower Room