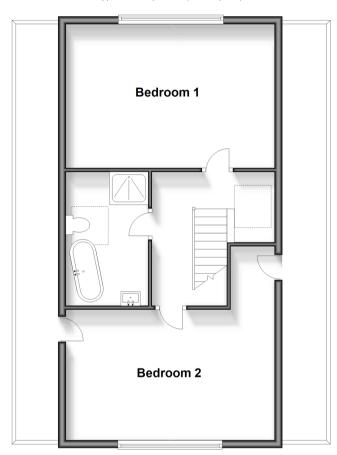

### **Ground Floor**

Approx. 124.1 sq. metres (1336.2 sq. feet)

First Floor

Approx. 58.0 sq. metres (624.3 sq. feet)

# **Accommodation**

## FIRST FLOOR

Landing

Bedroom 1: 17'7 x 12'0 (5.36m x 3.66m) Bedroom 2: 17'8 at widest point x 16'5 at

widest point (5.39m x 5.01m)

**Bathroom With Shower** 