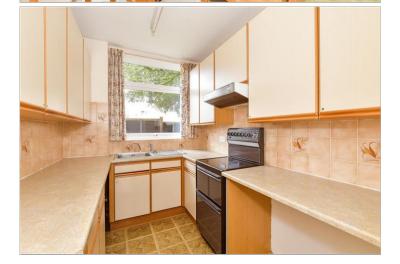

#### Balcony

Kitchen: 9'3 x 6'10 (2.82m x 2.08m) Bedroom 1: 12'7 up to fitted wardrobes x 9'10 (3.84m x 3.00m)

Bedroom 2: 12'6 up to fitted wardrobes x 10'0 (3.81m x 3.05m)