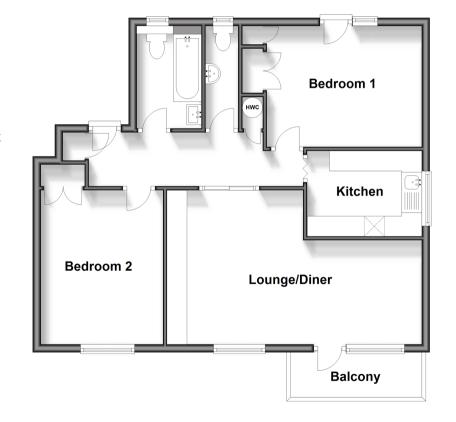

#### **GROUND FLOOR**

Hall

Cloakroom

Bathroom

Lounge/Diner: 29'0 at widest point x 10'10 at widest point (8.85m x 3.30m)

#### Balcony

Kitchen: 9'3 x 6'10 (2.82m x 2.08m) Bedroom 1: 12'7 up to fitted wardrobes x 9'10 (3.84m x 3.00m)

Bedroom 2: 12'6 up to fitted wardrobes x 10'0 (3.81m x 3.05m)

#### Ground Floor Approx. 68.2 sq. metres (734.5 sq. feet)