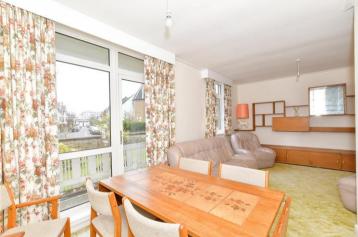

#### **GROUND FLOOR**

Hall

Cloakroom

Bathroom

Lounge/Diner: 29'0 at widest point x 10'10 at widest point (8.85m x 3.30m)

#### Balcony

Kitchen: 9'3 x 6'10 (2.82m x 2.08m) Bedroom 1: 12'7 up to fitted wardrobes x 9'10 (3.84m x 3.00m)

Bedroom 2: 12'6 up to fitted wardrobes x 10'0 (3.81m x 3.05m)