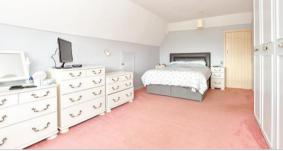

#### Landing

Bedroom 1:  $19'6 \times 11'5$  at widest point (5.95m x 3.48m) En-Suite Shower Room Bedroom 2: 11'6 into door well x 9'2 (3.51m x 2.80m) Bedroom 3:  $14'6 \times 6'10$  (4.42m x 2.08m) Bathroom