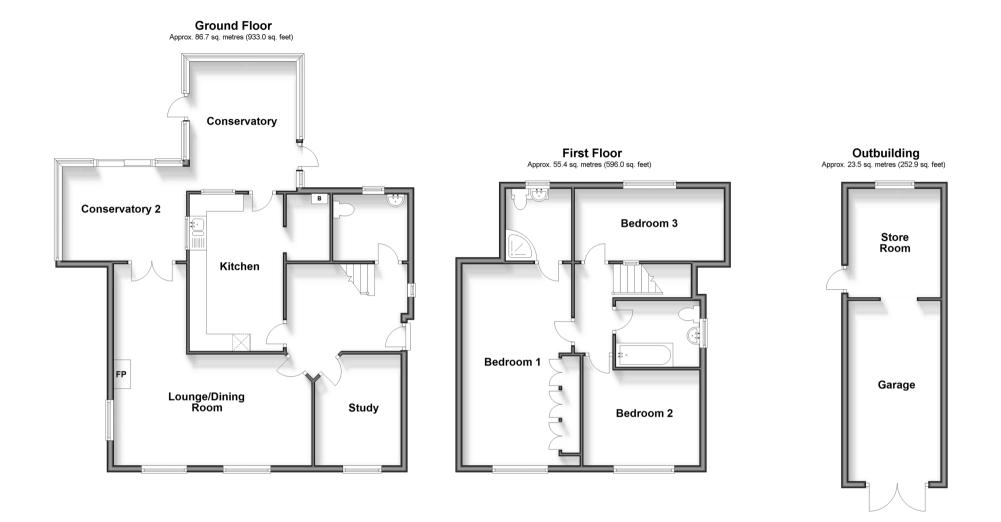

# Accommodation

#### **GROUND FLOOR**

# Hallway

Lounge/Dining Room: 19'6 maximum x 19'3 maximum (5.95m x 5.87m)

Conservatory 1: 12'9 x 10'4 (3.89m x 3.15m) Conservatory 2: 12'0 x 9'4 (3.66m x 2.85m) Kitchen: 15'0 x 8'11 (4.58m x 2.72m) Utility Room: 6'3 x 4'4 (1.91m x 1.32m) Cloakroom Study: 10'8 x 8'1 (3.25m x 2.47m)

# **FIRST FLOOR**

#### Landing

Bedroom 1:  $19'6 \times 11'5$  at widest point (5.95m x 3.48m) En-Suite Shower Room Bedroom 2: 11'6 into door well x 9'2 (3.51m x 2.80m) Bedroom 3:  $14'6 \times 6'10$  (4.42m x 2.08m) Bathroom

# **OUTBUILDINGS**

Garage Store Room