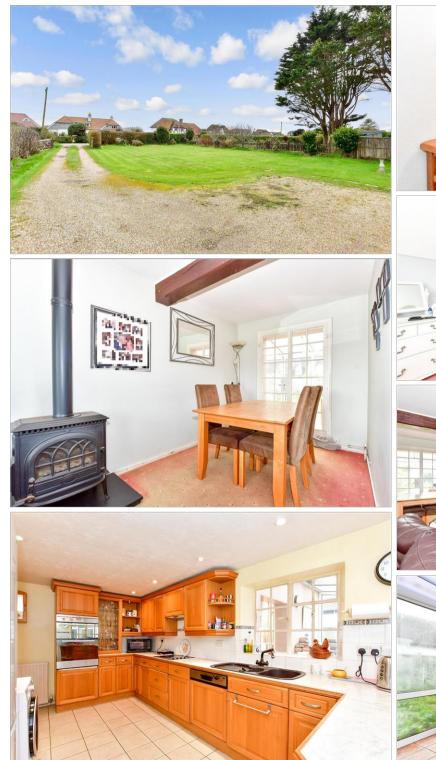

# Hallway

Lounge/Dining Room: 19'6 maximum x 19'3 maximum (5.95m x 5.87m)

Conservatory 1: 12'9 x 10'4 (3.89m x 3.15m) Conservatory 2: 12'0 x 9'4 (3.66m x 2.85m) Kitchen: 15'0 x 8'11 (4.58m x 2.72m) Utility Room: 6'3 x 4'4 (1.91m x 1.32m) Cloakroom Study: 10'8 x 8'1 (3.25m x 2.47m)

# OUTSIDE

Off Road Parking Front Garden Rear Garden