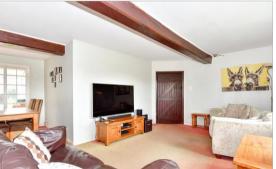

# Hallway

Lounge/Dining Room: 19'6 maximum x 19'3 maximum (5.95m x 5.87m)

Conservatory 1: 12'9 x 10'4 (3.89m x 3.15m) Conservatory 2: 12'0 x 9'4 (3.66m x 2.85m) Kitchen: 15'0 x 8'11 (4.58m x 2.72m) Utility Room: 6'3 x 4'4 (1.91m x 1.32m) Cloakroom Study: 10'8 x 8'1 (3.25m x 2.47m)