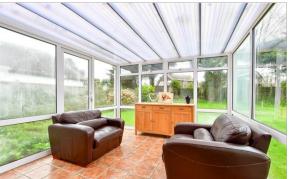

# Hallway

Lounge/Dining Room: 19'6 maximum x 19'3 maximum (5.95m x 5.87m)

Conservatory 1: 12'9 x 10'4 (3.89m x 3.15m) Conservatory 2: 12'0 x 9'4 (3.66m x 2.85m) Kitchen: 15'0 x 8'11 (4.58m x 2.72m) Utility Room: 6'3 x 4'4 (1.91m x 1.32m) Cloakroom Study: 10'8 x 8'1 (3.25m x 2.47m)