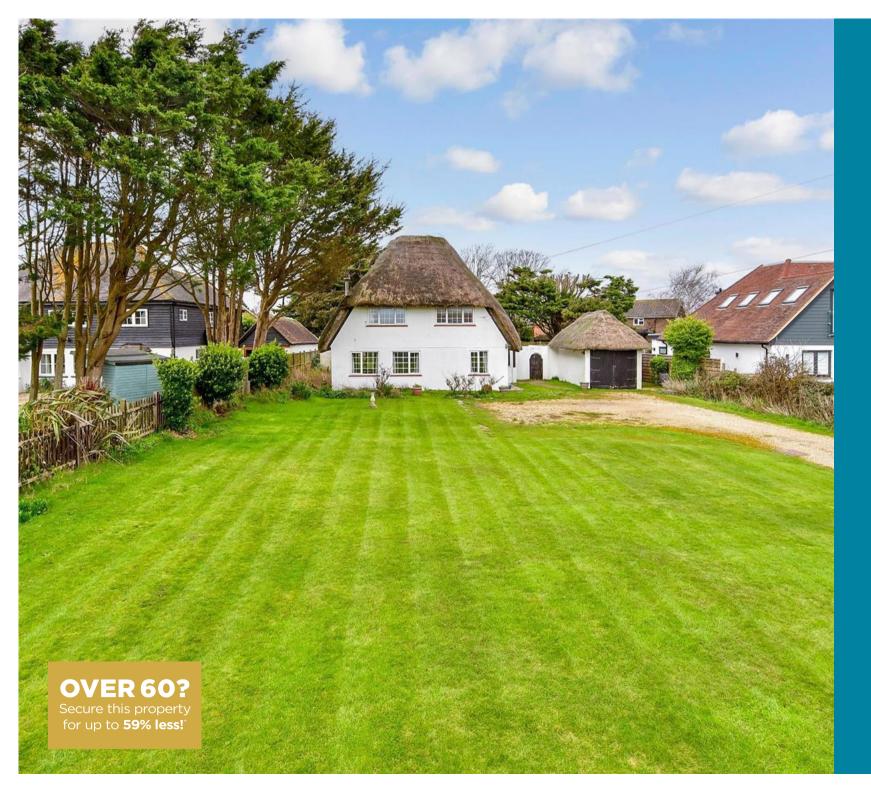

# Guide Price £640,000

Freehold

3x 🕮 2x 🕂 2x 📇

Old Point, Middleton-On-Sea, Bognor Regis, West Sussex PO22

# OUTSIDE

Off Road Parking Front Garden Rear Garden

# Main features

- No forward chain
- Desirable private sea front road
- Set on a larger than average plot in the highly sought after Middleton-On-Sea village
- Fantastic potential to re-model and extended, subject to planning consents
- Village shops and amenities are within walking distance