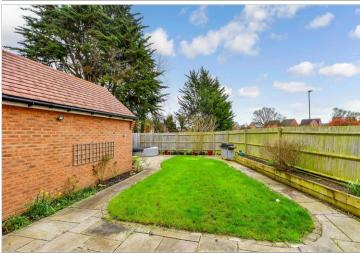

**Price** £475,000

**Freehold** 

4x 🕮 2x 🚅 2x 🕮

Wellers Close, Felpham,
Bognor Regis, West
Sussex PO22















## Main features

- Spacious detached house set in a favoured, cul-de-sac location
- No forward chain
- Private and peaceful rear garden
- Fantastic transport links ideal for commuters
- Village amenities only a short distance away
- Perfect for families

## **Accommodation**

#### **GROUND FLOOR**

Hallway Cloakroom Utility Room

Kitchen: 13'0 x 10'0 (3.97m x 3.05m) Dining Area: 15'2 x 9'2 (4.63m x 2.80m) Lounge: 16'9 into bay x 11'0 (5.11m x 3.36m)

#### FIRST FLOOR

Landing

Bedroom 1: 12'3 x 11'2 (3.74m x 3.41m)

En-Suite Shower Room

Bedroom 2: 11'9 x 11'7 (3.58m x 3.53m)

Bedroom 3: 9'7 x 8'1 (2.92m x 2.47m)

Bedroom 4: 11'4 x 6'10 (3.46m x 2.08m)

Bathroom

#### **OUTBUILDING**

Garage

#### OUTSIDE

Front & Rear Gardens Off Road Parking

### **Ground Floor**

Approx. 57.5 sq. met