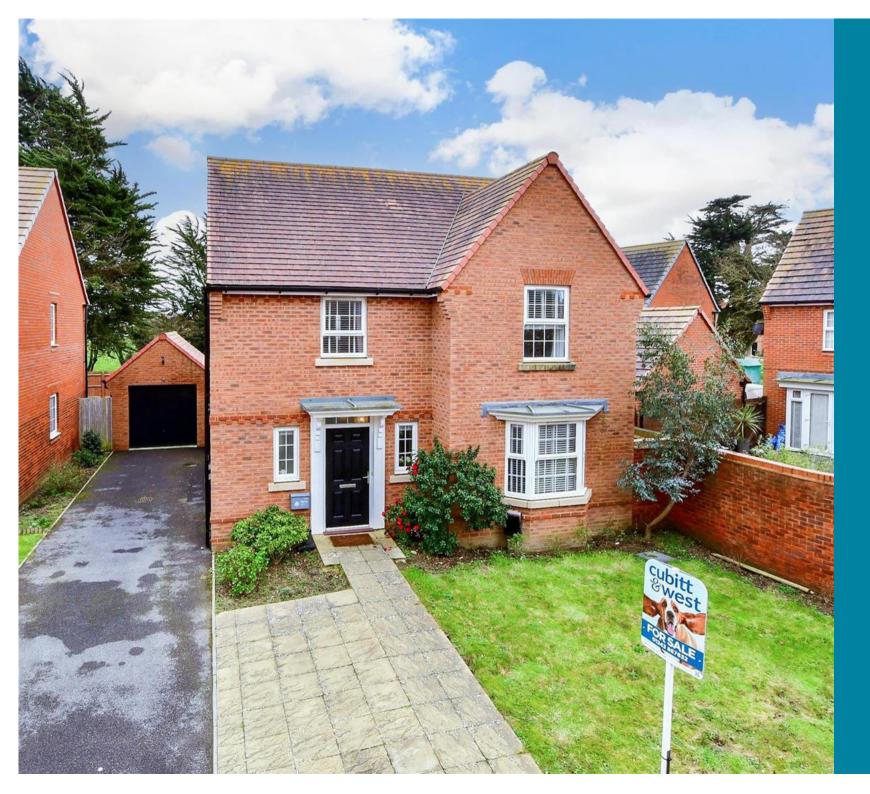

**Price** £475,000

**Freehold** 

4x 🕮 2x 🚅 2x 🕮

Wellers Close, Felpham,
Bognor Regis, West
Sussex PO22

## Main features

- Spacious detached house set in a favoured, cul-de-sac location
- No forward chain
- Private and peaceful rear garden
- Fantastic transport links ideal for commuters
- Village amenities only a short distance away
- Perfect for families

#### OUTSIDE

Front & Rear Gardens Off Road Parking