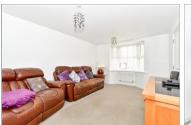

#### **GROUND FLOOR**

Hallway Cloakroom Utility Room

Kitchen: 13'0 x 10'0 (3.97m x 3.05m) Dining Area: 15'2 x 9'2 (4.63m x 2.80m) Lounge: 16'9 into bay x 11'0 (5.11m x 3.36m)