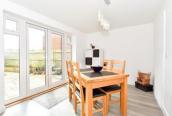

#### **GROUND FLOOR**

Hallway Cloakroom Utility Room

Kitchen: 13'0 x 10'0 (3.97m x 3.05m) Dining Area: 15'2 x 9'2 (4.63m x 2.80m) Lounge: 16'9 into bay x 11'0 (5.11m x 3.36m)