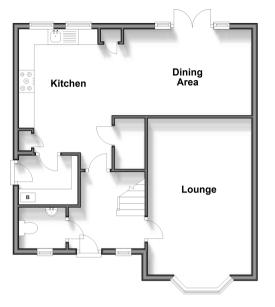

## **Accommodation**

#### **GROUND FLOOR**

Hallway Cloakroom Utility Room

Kitchen: 13'0 x 10'0 (3.97m x 3.05m) Dining Area: 15'2 x 9'2 (4.63m x 2.80m) Lounge: 16'9 into bay x 11'0 (5.11m x 3.36m)

#### FIRST FLOOR

Landing

Bedroom 1: 12'3 x 11'2 (3.74m x 3.41m)

En-Suite Shower Room

Bedroom 2: 11'9 x 11'7 (3.58m x 3.53m)

Bedroom 3: 9'7 x 8'1 (2.92m x 2.47m)

Bedroom 4: 11'4 x 6'10 (3.46m x 2.08m)

Bathroom

### **Ground Floor**

Approx. 57.5 sq. metres (619.4 sq. feet)

Outbuilding
Approx. 18.0 sq. metres (194.0 sq. feet)

First Floor

Approx. 57.1 sq. metres (614.5 sq. feet)