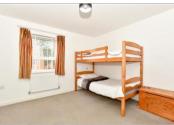

#### FIRST FLOOR

Landing

Bedroom 1: 12'3 x 11'2 (3.74m x 3.41m)

En-Suite Shower Room

Bedroom 2: 11'9 x 11'7 (3.58m x 3.53m)

Bedroom 3: 9'7 x 8'1 (2.92m x 2.47m)

Bedroom 4: 11'4 x 6'10 (3.46m x 2.08m)

Bathroom