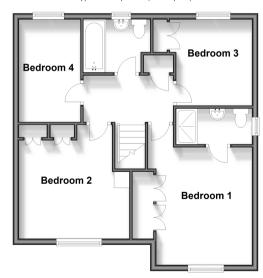

#### FIRST FLOOR

Landing

Bedroom 1: 12'3 x 11'2 (3.74m x 3.41m)

En-Suite Shower Room

Bedroom 2: 11'9 x 11'7 (3.58m x 3.53m)

Bedroom 3: 9'7 x 8'1 (2.92m x 2.47m)

Bedroom 4: 11'4 x 6'10 (3.46m x 2.08m)

Bathroom

### **Ground Floor**

Approx. 57.5 sq. metres (619.4 sq. feet)

Outbuilding
Approx. 18.0 sq. metres (194.0 sq. feet)

First Floor

Approx. 57.1 sq. metres (614.5 sq. feet)