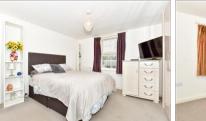

#### FIRST FLOOR

Landing

Bedroom 1: 12'3 x 11'2 (3.74m x 3.41m)

En-Suite Shower Room

Bedroom 2: 11'9 x 11'7 (3.58m x 3.53m)

Bedroom 3: 9'7 x 8'1 (2.92m x 2.47m)

Bedroom 4: 11'4 x 6'10 (3.46m x 2.08m)

Bathroom