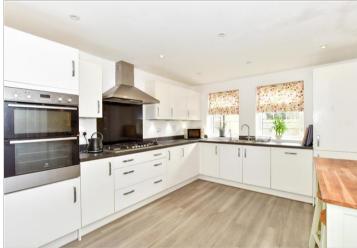

#### **GROUND FLOOR**

Hallway Cloakroom Utility Room

Kitchen: 13'0 x 10'0 (3.97m x 3.05m) Dining Area: 15'2 x 9'2 (4.63m x 2.80m) Lounge: 16'9 into bay x 11'0 (5.11m x 3.36m)