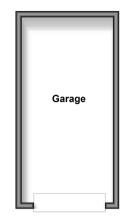

#### **OUTBUILDING**

Garage

### **Ground Floor**

Approx. 57.5 sq. metres (619.4 sq. feet)

Outbuilding
Approx. 18.0 sq. metres (194.0 sq. feet)

First Floor

Approx. 57.1 sq. metres (614.5 sq. feet)