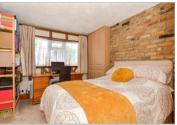

1.70m)

Bedroom 1: 12'6 x 11'4 (3.81m x 3.46m)

Bedroom 2: 11'4 x 9'10 (3.46m x

3.00m)

Bathroom: 7'3 x 7'3 (2.21m x 2.21m)