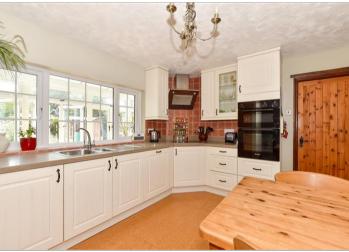

### **GROUND FLOOR**

Hallway

Lounge: 11'0 x 10'10 (3.36m x 3.30m) Dining Area: 11'11 x 10'0 (3.63m x

3.05m)

Kitchen/Breakfast Area: 12'10 x 11'8

(3.91m x 3.56m)

Utility Room: 9'4 x 4'9 (2.85m x 1.45m)

Conservatory: 17'4 x 5'7 (5.29m x