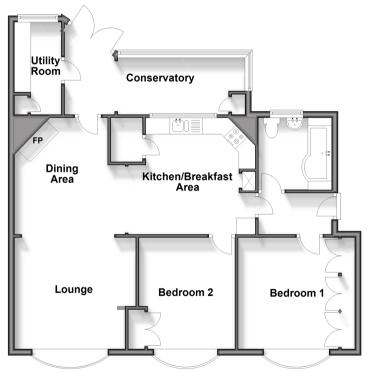

# **Accommodation**

### **GROUND FLOOR**

Hallway

Lounge: 11'0 x 10'10 (3.36m x 3.30m) Dining Area: 11'11 x 10'0 (3.63m x

3.05m)

Kitchen/Breakfast Area: 12'10 x 11'8

(3.91m x 3.56m)

Utility Room: 9'4 x 4'9 (2.85m x 1.45m)

Conservatory: 17'4 x 5'7 (5.29m x

1.70m)

Bedroom 1: 12'6 x 11'4 (3.81m x 3.46m)

Bedroom 2: 11'4 x 9'10 (3.46m x

3.00m)

Bathroom: 7'3 x 7'3 (2.21m x 2.21m)

#### **Ground Floor** Approx. 86.6 sq. metres (932.2 sq. feet)