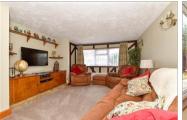

### **GROUND FLOOR**

Hallway

Lounge: 11'0 x 10'10 (3.36m x 3.30m) Dining Area: 11'11 x 10'0 (3.63m x

3.05m)

Kitchen/Breakfast Area: 12'10 x 11'8

(3.91m x 3.56m)

Utility Room: 9'4 x 4'9 (2.85m x 1.45m)

Conservatory: 17'4 x 5'7 (5.29m x