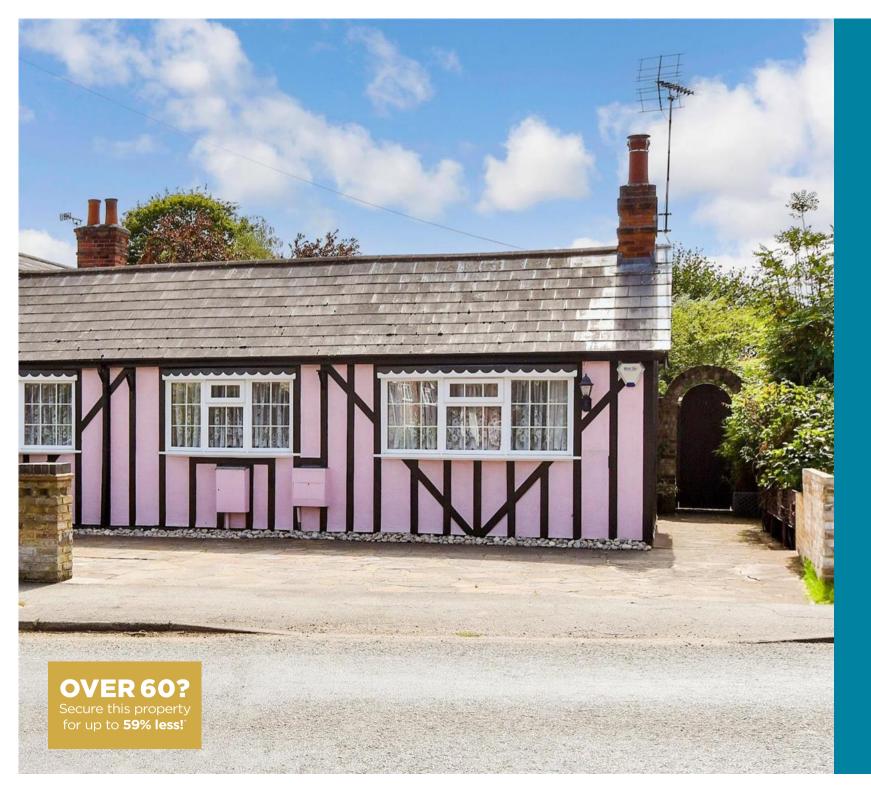

**Price** £425,000

**Freehold** 

2x 🕮 1x 😅

Hanging Hill Lane, Hutton, Brentwood, Essex, CM13

### Main features

- Deceptively spacious semi-detached bungalow
- Full of charming features including brick fireplaces and beams
- Gorgeous country style kitchen with pantry
- Beautiful rear garden
- Driveway for 2 cars