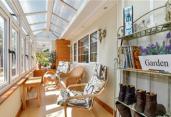

### **GROUND FLOOR**

Hallway

Lounge: 11'0 x 10'10 (3.36m x 3.30m) Dining Area: 11'11 x 10'0 (3.63m x

3.05m)

Kitchen/Breakfast Area: 12'10 x 11'8

(3.91m x 3.56m)

Utility Room: 9'4 x 4'9 (2.85m x 1.45m)

Conservatory: 17'4 x 5'7 (5.29m x