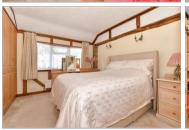

1.70m)

Bedroom 1: 12'6 x 11'4 (3.81m x 3.46m)

Bedroom 2: 11'4 x 9'10 (3.46m x

3.00m)

Bathroom: 7'3 x 7'3 (2.21m x 2.21m)