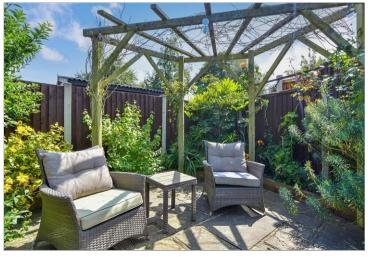

**Price** £425,000

**Freehold** 

2x 🕮 1x 😅

Hanging Hill Lane, Hutton, Brentwood, Essex, CM13















### Main features

- Deceptively spacious semi-detached bungalow
- Full of charming features including brick fireplaces and beams
- Gorgeous country style kitchen with pantry
- Beautiful rear garden
- Driveway for 2 cars

# **Accommodation**

### **GROUND FLOOR**

Hallway

Lounge: 11'0 x 10'10 (3.36m x 3.30m) Dining Area: 11'11 x 10'0 (3.63m x

3.05m)

Kitchen/Breakfast Area: 12'10 x 11'8

(3.91m x 3.56m)

Utility Room: 9'4 x 4'9 (2.85m x 1.45m)

Conservatory: 17'4 x 5'7 (5.29m x

1.70m)

Bedroom 1: 12'6 x 11'4 (3.81m x 3.46m)

Bedroom 2: 11'4 x 9'10 (3.46m x

3.00m)

Bathroom: 7'3 x 7'3 (2.21m x 2.21m)

# **OUTSIDE**

Driveway Rear Garden

#### **Ground Floor** Approx. 86.6 sq. metres (932.2 sq. feet)



# Call Brentwood - 01277 218525 ■ douglasallen.co.uk

- Legal advice should be take