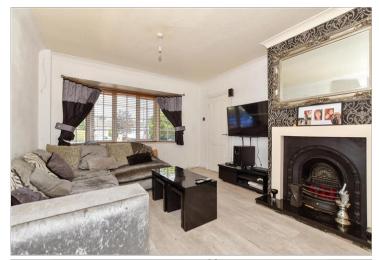

#### **GROUND FLOOR**

Porch Lounge/Diner: 23'3 x 11'8 (7.09m x 3.56m) Kitchen: 11'9 x 9'4 (3.58m x 2.85m)