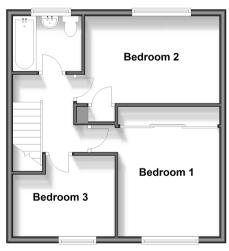

## Accommodation

#### FIRST FLOOR

Bedroom 1: 13'2 x 10'1 (4.02m x 3.08m) Bedroom 2: 14'2 x 8'4 (4.32m x 2.54m) Bedroom 3: 10'4 x 8'9 (3.15m x 2.67m) Bathroom

#### OUTSIDE

Driveway Rear Garden

Ground Floor Approx. 38.6 sq. metres (415.4 sq. feet)

First Floor Approx. 41.3 sq. metres (444.8 sq. feet)