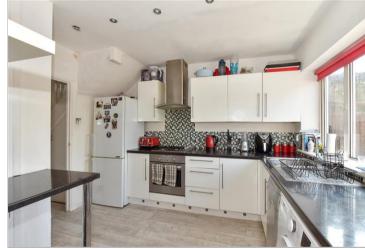

#### **GROUND FLOOR**

Porch Lounge/Diner: 23'3 x 11'8 (7.09m x 3.56m) Kitchen: 11'9 x 9'4 (3.58m x 2.85m)