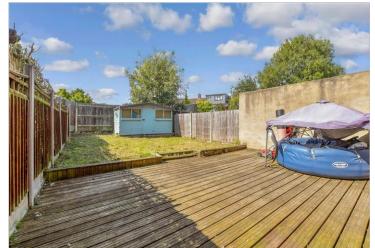

#### OUTSIDE

Driveway Rear Garden

Ground Floor Approx. 38.6 sq. metres (415.4 sq. feet)

First Floor Approx. 41.3 sq. metres (444.8 sq. feet)