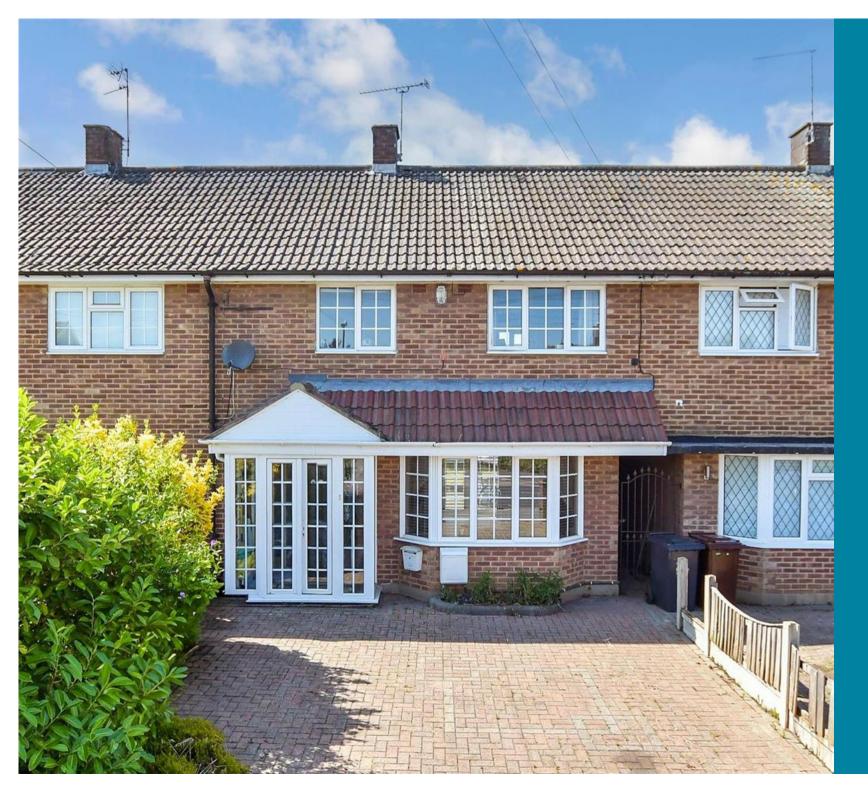

# 3x 🕮 1x 🕂 1x 📇

Eastham Crescent, Brentwood, Essex, CM13

### **Main features**

- Offered chain free
- Excellent size living room
- Good size rear garden
- Off street parking for 2 cars
- Within walking distance of Brentwood railway station

#### OUTSIDE

Driveway Rear Garden

Ground Floor Approx. 38.6 sq. metres (415.4 sq. feet)

First Floor Approx. 41.3 sq. metres (444.8 sq. feet)