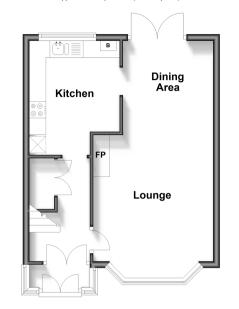

## Accommodation

#### **GROUND FLOOR**

Porch Lounge/Diner: 23'3 x 11'8 (7.09m x 3.56m) Kitchen: 11'9 x 9'4 (3.58m x 2.85m)

#### OUTSIDE

Driveway Rear Garden

Ground Floor Approx. 38.6 sq. metres (415.4 sq. feet)

First Floor Approx. 41.3 sq. metres (444.8 sq. feet)