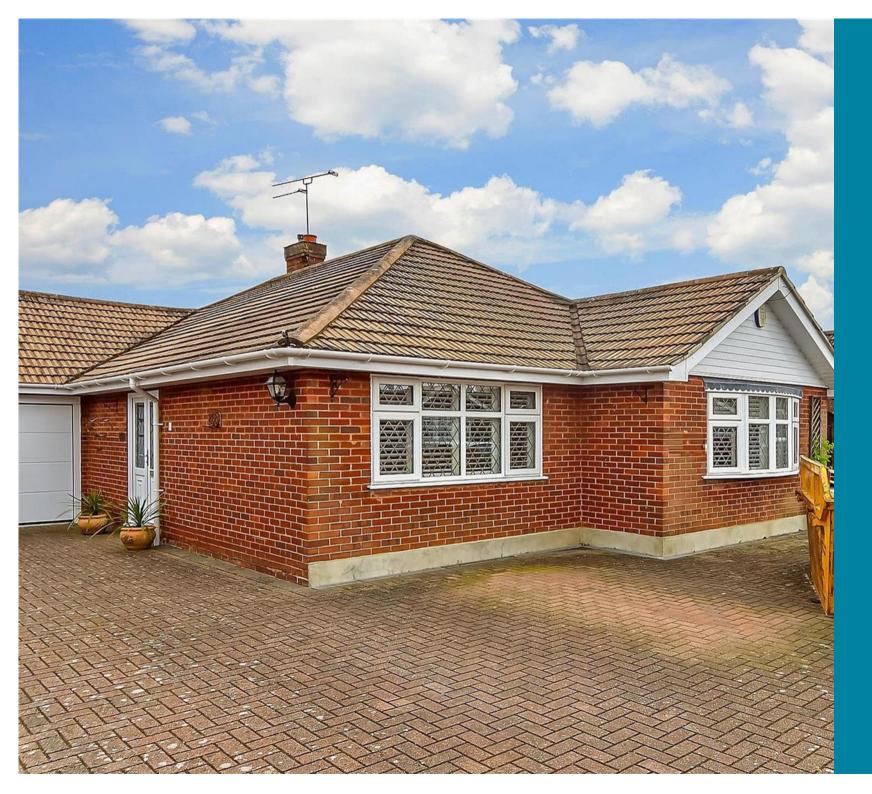

Offers Over £525,000

**Freehold** 

3x ∰ 1x 🚅 1x 🕮

Elmtree Avenue, Kelvedon Hatch, Brentwood, Essex, CM15

# OUTSIDE

Rear Garden Large Driveway Garage

- 3 bedroom link-detached bungalow in great condition throughout
- Generous size modern kitchen and spacious conservatory
- Beautiful rear garden
- Large driveway for 4 cars
- Quiet location