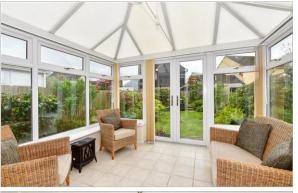

## **GROUND FLOOR**

Lounge/Diner: 19'3 x 12'0 (5.87m x 3.66m) Kitchen: 12'0 x 10'0 (3.66m x 3.05m) Conservatory: 10'9 x 9'7 (3.28m x 2.92m) Bedroom 1: 13'1 x 12'0 (3.99m x 3.66m) Bedroom 2: 12'0 x 12'0 (3.66m x 3.66m)