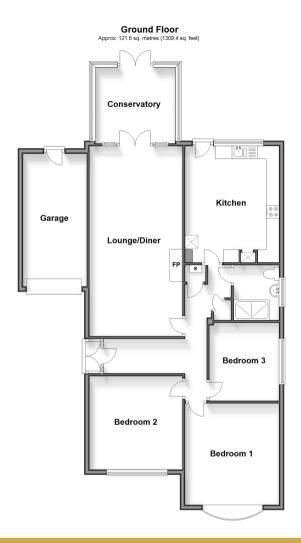

# **Accommodation**

## **GROUND FLOOR**

Lounge/Diner: 19'3 x 12'0 (5.87m x 3.66m) Kitchen: 12'0 x 10'0 (3.66m x 3.05m) Conservatory: 10'9 x 9'7 (3.28m x 2.92m) Bedroom 1: 13'1 x 12'0 (3.99m x 3.66m) Bedroom 2: 12'0 x 12'0 (3.66m x 3.66m)

**Bedroom 3**: 10'0 x 8'9 (3.05m x 2.67m)

Bathroom

# OUTSIDE

Rear Garden Large Driveway Garage

- 3 bedroom link-detached bungalow in great condition throughout
- Generous size modern kitchen and spacious conservatory
- Beautiful rear garden
- Large driveway for 4 cars
- Quiet location