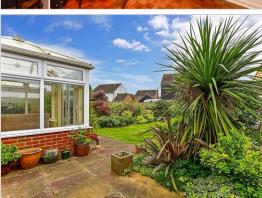

## **GROUND FLOOR**

Lounge/Diner: 19'3 x 12'0 (5.87m x 3.66m) Kitchen: 12'0 x 10'0 (3.66m x 3.05m) Conservatory: 10'9 x 9'7 (3.28m x 2.92m) Bedroom 1: 13'1 x 12'0 (3.99m x 3.66m) Bedroom 2: 12'0 x 12'0 (3.66m x 3.66m)

# OUTSIDE

Rear Garden Large Driveway Garage

- 3 bedroom link-detached bungalow in great condition throughout
- Generous size modern kitchen and spacious conservatory
- Beautiful rear garden
- Large driveway for 4 cars
- Quiet location