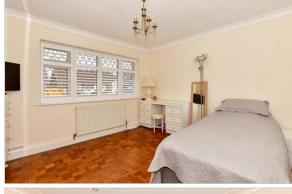

## **GROUND FLOOR**

Lounge/Diner: 19'3 x 12'0 (5.87m x 3.66m) Kitchen: 12'0 x 10'0 (3.66m x 3.05m) Conservatory: 10'9 x 9'7 (3.28m x 2.92m) Bedroom 1: 13'1 x 12'0 (3.99m x 3.66m) Bedroom 2: 12'0 x 12'0 (3.66m x 3.66m)

**Bedroom 3**: 10'0 x 8'9 (3.05m x 2.67m)

Bathroom