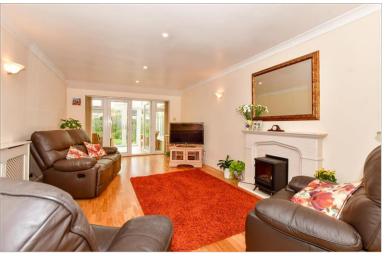

## **GROUND FLOOR**

Lounge/Diner: 19'3 x 12'0 (5.87m x 3.66m) Kitchen: 12'0 x 10'0 (3.66m x 3.05m) Conservatory: 10'9 x 9'7 (3.28m x 2.92m) Bedroom 1: 13'1 x 12'0 (3.99m x 3.66m) Bedroom 2: 12'0 x 12'0 (3.66m x 3.66m)