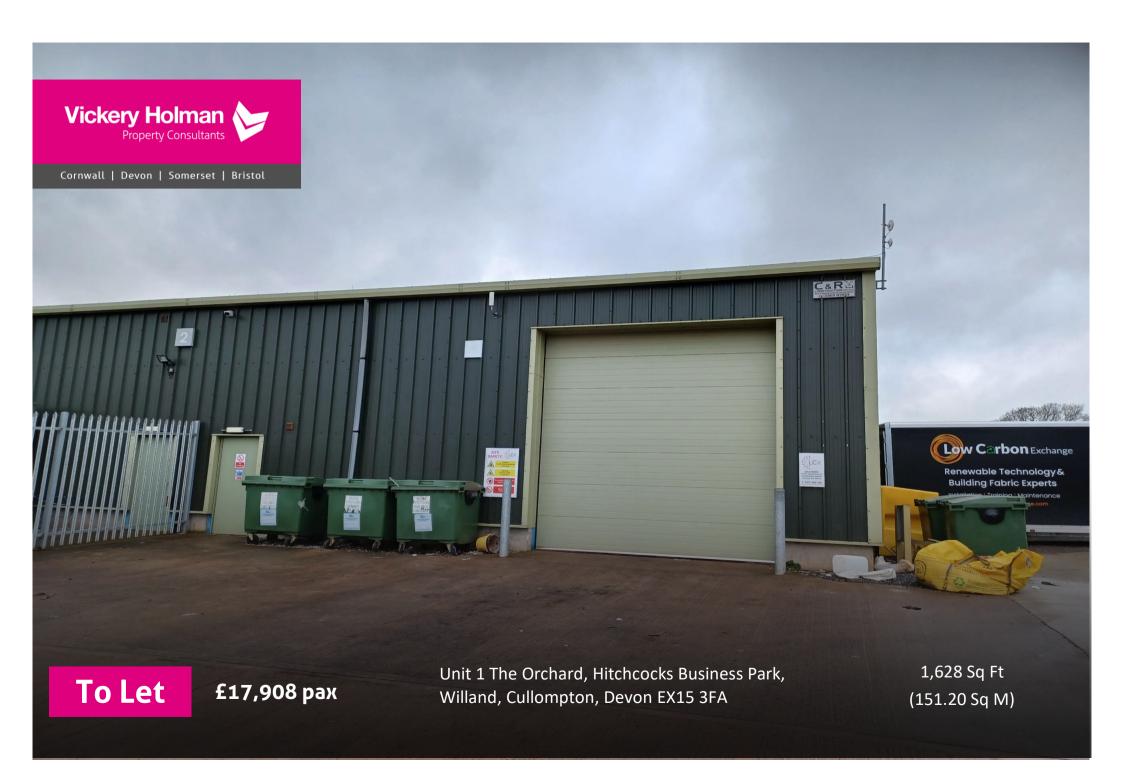

# Summary

- Semi detached industrial unit
- Eaves height 4.5m
- Steel portal frame
- Composite clad roof & elevations
- External rolled stone yard
- Allocated parking
- 1,628 sq ft (151 sq m) gross internal area
- On site security & CCTV

## **Description:**

A semi-detached industrial unit comprising the following:

- Eaves height to underside of haunch 4.5m
- Steel portal frame with composite clad roof & elevations
- External rolled stone yard & allocated parking
- 151 sq m (1,628 sq ft) gross internal area