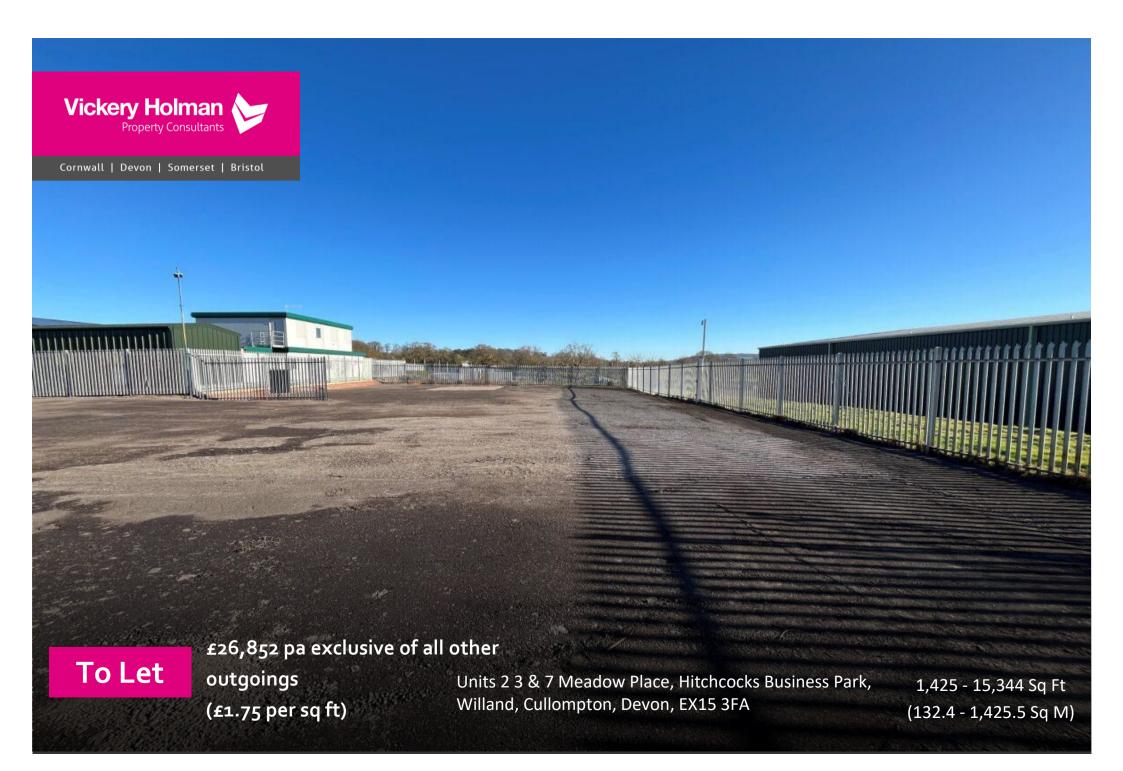

# **Summary**

- End terrace open storage yard
- Steel palisade fencing
- Double gates opening at 6m wide
- Rolled surface with concrete pad
- 24 hour on site security
- CCTV across the park
- £1.75 per sq ft

## **Description:**

An end-terrace open storage yard comprising the following:

- Steel palisade fencing
- Double gates opening at 6m wide
- Rolled stone surface with concrete pad
- > 1,425 sq m (15,344 sq ft) gross internal area