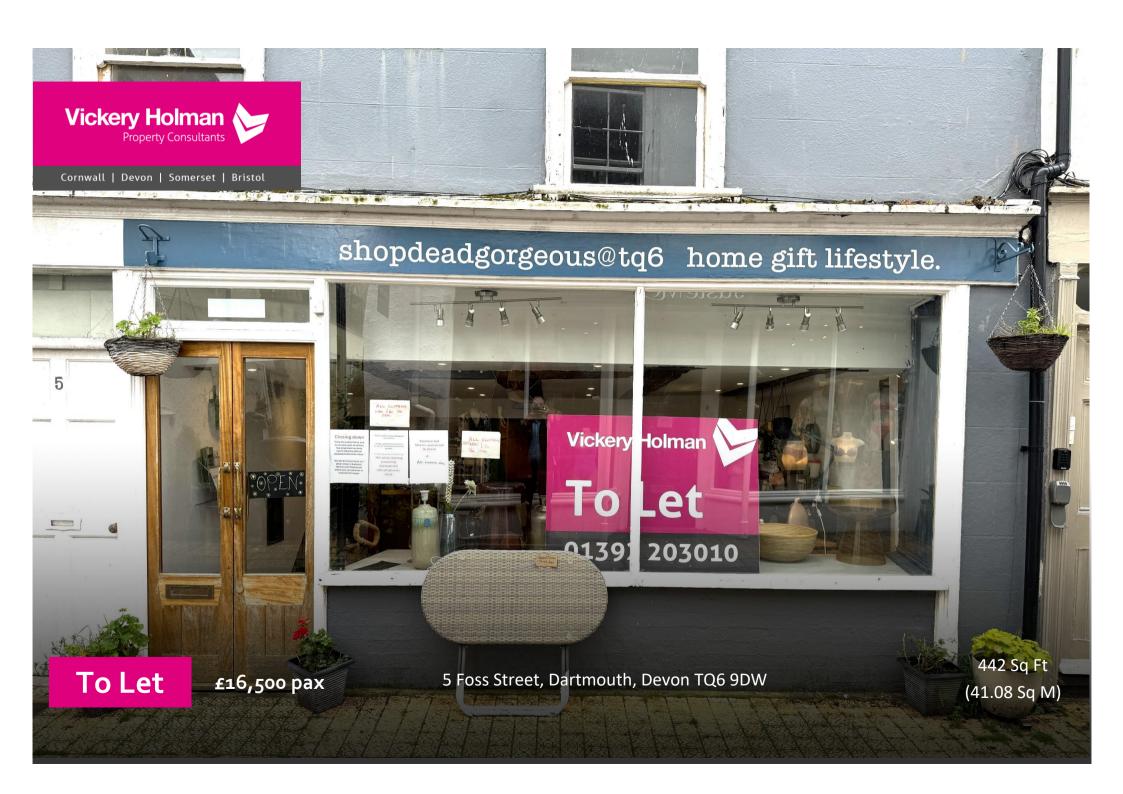

# **Summary**

- Attractive retail unit in popular coastal town
- Approx: 442 sq ft (41.08 sq m)
- Rare opportunity to lease a premises on Foss Street
- Closely located to Seasalt,
  Warrens Bakery, Henri Lloyd and
  Ouba & Co
- Prominent position with good footfall
- Close to surfaced car parks
- Thriving independent location

#### Location:

The property is located in Dartmouth which is a popular coastal town overlooking the River Dart approximately 19 miles from Totnes and 12 miles from Torquay.

Located on Foss Street, just off Duke Street, the property leads to the Quay overlooking the harbour a couple of minutes walk away and also benefits from the main Mayors Avenue surface car park situated close by. The street is popular with independent traders and other national occupiers located close by

including Seasalt, Warrens Bakery, Henri Lloyd, Mountain Warehouse and Ouba & Co.

## Description:

The property consists of a well configured ground floor lock up shop with staff facilities to the rear. The premises also benefits from tiled flooring, spot lighting and an open sales area.