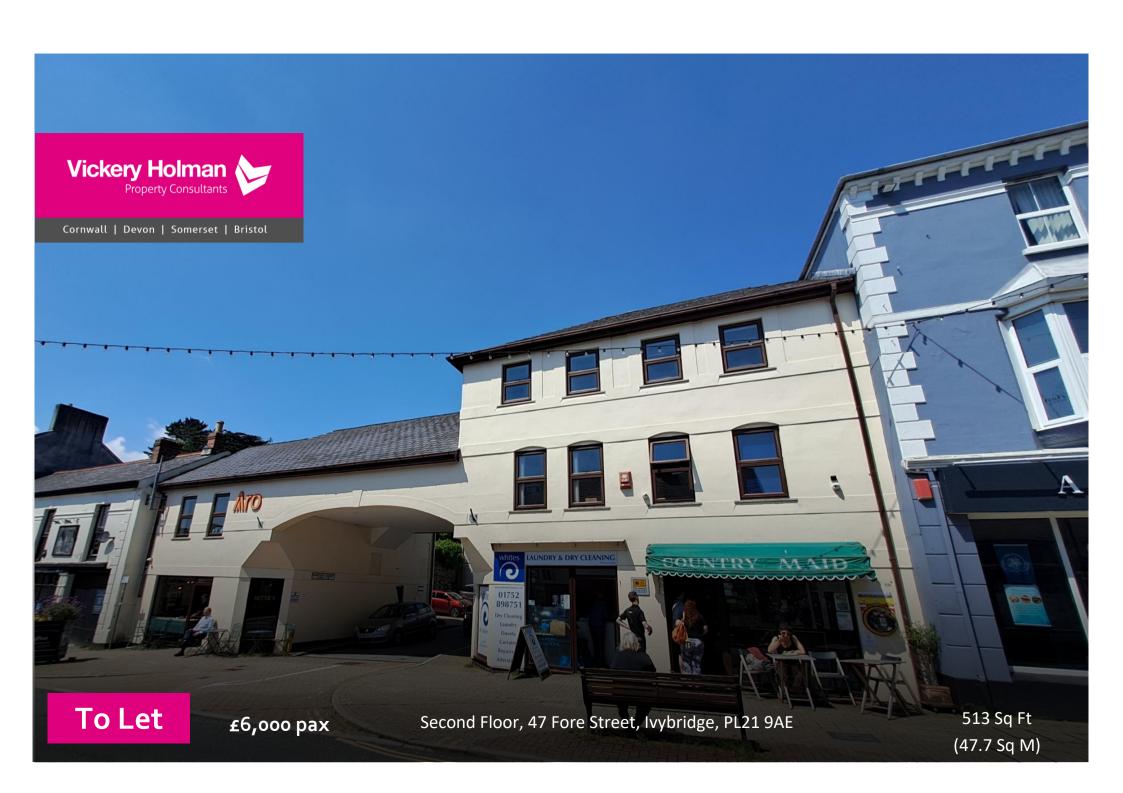

#### Location:

Ivybridge is situated 10 miles east of Plymouth and is situated adjacent to the A38 expressway providing direct access to Plymouth and Cornwall to the west and Exeter and the M5 to the east. The office is located at the centre of Fore Street which is the principal high street in lvybridge.

### Description:

The office is located on the second floor of the building and is arranged to provide 3 rooms with a separate WC.

#### Accommodation:

All areas are approximate and measured in accordance with the RICS Property Measurement (2nd Edition).

|       | sq m | sq ft |
|-------|------|-------|
| Total | 47.7 | 513   |