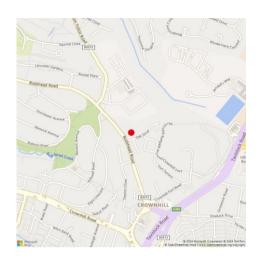

#### Location:

Brooklands Office Campus is located on Budshead Road, which is accessed via Tamerton Foliot Road to the north and Tavistock Road (A386) to the east, which is the main arterial route from Plymouth city centre towards Tavistock. The A38 can be accessed via Manadon Roundabout which is approximately 1 mile away, or the new Platinum Parkway link Road to Marsh Mills Roundabout. Other occupiers on the estate include Hitachi, Thompson & Jackson Solicitors and Tamar Care Services.