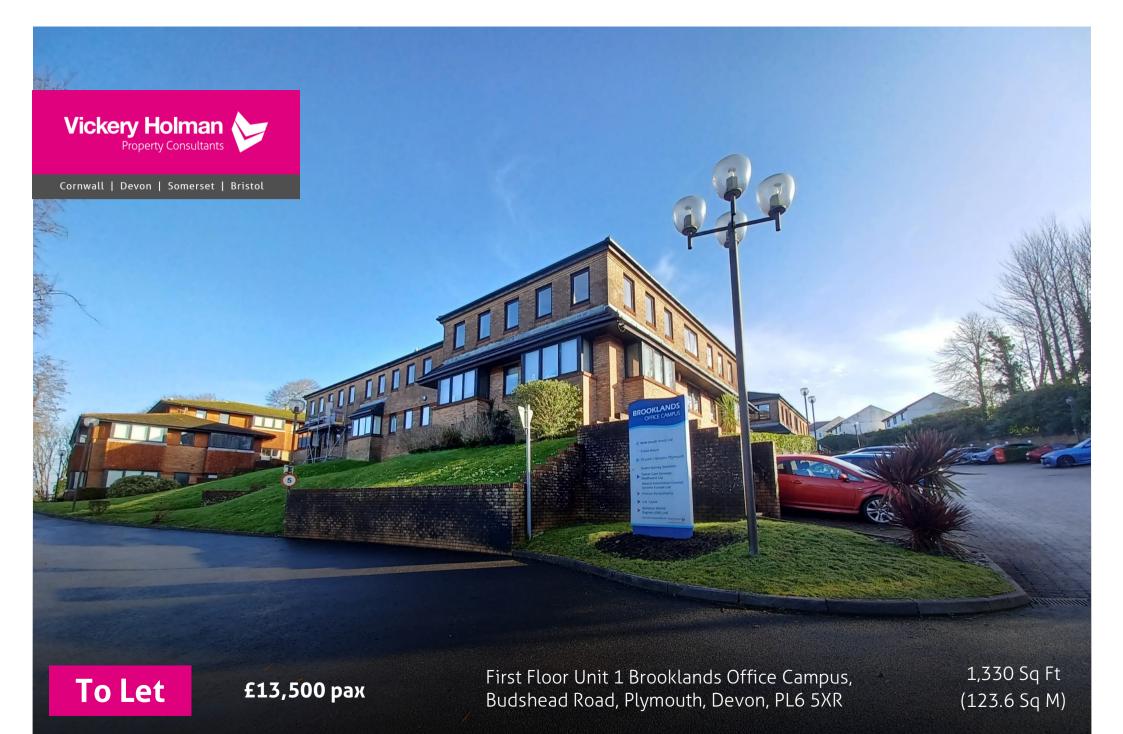

#### Location:

Brooklands Office Campus is located on Budshead Road, which is accessed via Tamerton Foliot Road to the north and Tavistock Road (A386) to the east, which is the main arterial route from Plymouth city centre towards Tavistock. The A38 can be accessed via Manadon Roundabout which is approximately 1 mile away, or the new Platinum Parkway link Road to Marsh Mills Roundabout. Other occupiers on the estate include Hitachi, Thompson & Jackson Solicitors and Tamar Care Services.

#### **Description:**

The building forms part of a complex of individual office buildings with the subject office being located to the first floor of Building 1. The property benefits from carpeting, suspended ceiling, air-conditioning and kitchenette. There are shared WC facilities on the ground floor.

#### Accommodation:

All areas are approximate and measured in accordance with the RICS Property Measurement (2nd Edition).

|       | sq m  | sq ft |
|-------|-------|-------|
| Total | 123.6 | 1,330 |