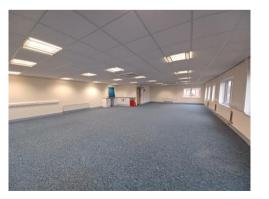

#### **Description:**

The building forms part of a complex of individual office buildings with the subject office being located to the first floor of Building 1. The property benefits from carpeting, suspended ceiling, air-conditioning and kitchenette. There are shared WC facilities on the ground floor.

#### Accommodation:

All areas are approximate and measured in accordance with the RICS Property Measurement (2nd Edition).

|       | sq m  | sq ft |
|-------|-------|-------|
| Total | 123.6 | 1,330 |